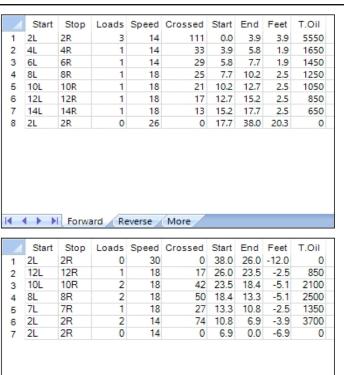

## Kegel Prestige 2016-17, 2. turnaj

Oil Pattern Distance: Oil Per Board: 38 Feet Reverse Brush Drop: 38 Feet 50 uL **Forward Oil Total:** 12.45 mL **Reverse Oil Total:** 10.5 mL **Volume Oil Total:** 22.95 mL Forward Boards Crossed: 249 Boards Reverse Boards Crossed: 210 Boards **Total Boards Crossed:** 