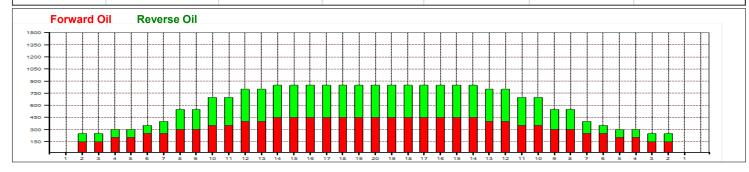

## Kegel Prestige 2016-17, 2. turnaj

Oil Pattern Distance: Oil Per Board: 38 Feet Reverse Brush Drop: 38 Feet 50 uL **Forward Oil Total:** 12.45 mL **Reverse Oil Total:** 10.5 mL **Volume Oil Total:** 22.95 mL Forward Boards Crossed: 249 Boards Reverse Boards Crossed: 210 Boards **Total Boards Crossed:** 