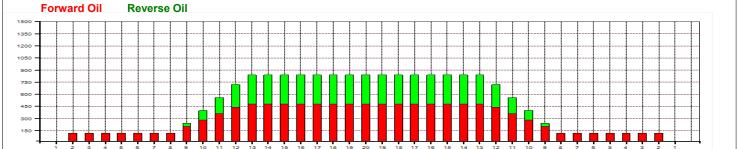

| Item                    | 3L-7L:18L-18R        | 8L-12L:18L-18R      | 13L-17L:18L-18R     | 18L-18R:17R-13R      | 18L-18R:12R-8R      | 18L-18R:7R-3R        |  |  |
|-------------------------|----------------------|---------------------|---------------------|----------------------|---------------------|----------------------|--|--|
| Description             | Outside Track:Middle | Middle Track:Middle | Inside Track:Middle | MIddle: Inside Track | Middle:Middle Track | Middle:Outside Track |  |  |
| Track Zone Ratio        | 7                    | 2.06                | 1                   | 1                    | 2.06                | 7                    |  |  |
| Forward Oil Reverse Oil |                      |                     |                     |                      |                     |                      |  |  |
| 1350                    |                      |                     |                     |                      |                     |                      |  |  |