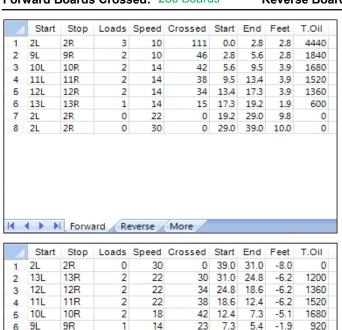

## MČR Seniorů 2013 - Pardubice

55

45

35

25

15

5

Oil Pattern Distance: Oil Per Board: 39 Feet Reverse Brush Drop: 39 Feet 40 uL **Forward Oil Total:** 11.44 mL **Reverse Oil Total:** 6.68 mL **Volume Oil Total:** 18.12 mL Forward Boards Crossed: 286 Boards **Reverse Boards** 453 Boards

14

10

6

2L

2R

| ← → ▶ | Forward | Reverse | More

| s Crossed: 167 Boards                                     |  | Total Boards Crossed: |  |  |  |  |
|-----------------------------------------------------------|--|-----------------------|--|--|--|--|
| Conditioner:<br>Type In or Select<br>One<br>TransferType: |  |                       |  |  |  |  |
| Transfer Brush                                            |  |                       |  |  |  |  |
| Forward                                                   |  |                       |  |  |  |  |
| Reverse                                                   |  |                       |  |  |  |  |
| Combined                                                  |  |                       |  |  |  |  |
| Buff                                                      |  |                       |  |  |  |  |
|                                                           |  |                       |  |  |  |  |
|                                                           |  |                       |  |  |  |  |