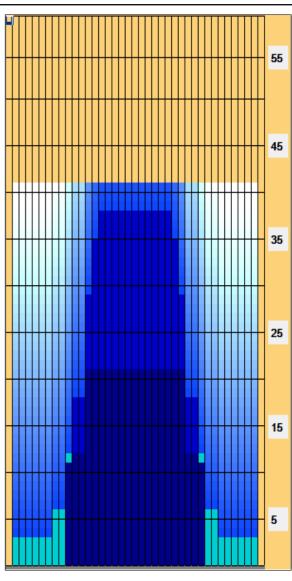

## MČR Juniorů 2013 - kat. do 9 let; kat. 10-12 let

Oil Pattern Distance: Oil Per Board: 41 Feet **Reverse Brush Drop:** 41 Feet 50 uL 19 mL **Forward Oil Total:** 9.3 mL **Reverse Oil Total:** 9.7 mL **Volume Oil Total: Reverse Boards Crossed:** Forward Boards Crossed: 186 Boards 194 Boards **Total Boards Crossed:** 380 Boards

|                       | Start                            | Stop                            | Loads                          | Speed                         | Crossed                              | Start                        | End                          | Feet                          | T.Oil               |
|-----------------------|----------------------------------|---------------------------------|--------------------------------|-------------------------------|--------------------------------------|------------------------------|------------------------------|-------------------------------|---------------------|
| 1                     | 2L                               | 2R                              | 2                              | 22                            | 74                                   | 0.0                          | 3.1                          | 3.1                           | 3700                |
| 2                     | 8L                               | 8R                              | 1                              | 22                            | 25                                   | 3.1                          | 6.2                          | 3.1                           | 1250                |
| 3                     | 10L<br>13L                       | 10R<br>13R                      | 2                              | 22<br>22                      | 42<br>45                             | 6.2<br>12.4                  | 12.4<br>21.7                 | 6.2<br>9.3                    | 2100<br>2250        |
| 4                     |                                  |                                 |                                |                               |                                      |                              |                              |                               |                     |
| 5                     | 2L                               | 2R                              | 0                              | 22                            | 0                                    | 21.7                         | 41.0                         | 19.3                          | 0                   |
|                       |                                  |                                 |                                |                               |                                      |                              |                              |                               |                     |
|                       | $\longleftrightarrow$            | ∐ Forw                          | ard Re                         | everse                        | More                                 |                              |                              |                               |                     |
|                       | Start                            | Forwa                           |                                |                               | More Crossed                         | Start                        | End                          | Feet                          | T.Oil               |
| 2                     |                                  |                                 |                                |                               |                                      | Start<br>41.0                | End<br>38.0                  | Feet                          |                     |
| 1                     | Start                            | Stop                            | Loads                          | Speed                         | Crossed<br>0                         |                              |                              |                               | T.Oil<br>0<br>550   |
| 1 2                   | Start<br>2L                      | Stop<br>2R                      | Loads<br>0                     | Speed<br>30                   | Crossed<br>0<br>11                   | 41.0                         | 38.0                         | -3.0                          | 0                   |
| 1 2 3                 | Start<br>2L<br>15L               | Stop<br>2R<br>15R               | Loads<br>0                     | Speed<br>30<br>22             | Crossed<br>0<br>11<br>26             | 41.0<br>38.0                 | 38.0<br>34.9                 | -3.0<br>-3.1<br>-6.2          | 550                 |
| 1<br>2<br>3<br>4<br>5 | Start<br>2L<br>15L<br>14L        | Stop<br>2R<br>15R<br>14R        | Loads<br>0<br>1<br>2<br>4<br>4 | Speed<br>30<br>22<br>22       | Crossed<br>0<br>11<br>26<br>60       | 41.0<br>38.0<br>34.9<br>28.7 | 38.0<br>34.9<br>28.7         | -3.0<br>-3.1<br>-6.2          | 550<br>1300         |
| 1<br>2<br>3<br>4      | Start<br>2L<br>15L<br>14L<br>13L | Stop<br>2R<br>15R<br>14R<br>13R | Loads<br>0<br>1<br>2           | Speed<br>30<br>22<br>22<br>18 | Crossed<br>0<br>11<br>26<br>60<br>76 | 41.0<br>38.0<br>34.9<br>28.7 | 38.0<br>34.9<br>28.7<br>18.5 | -3.0<br>-3.1<br>-6.2<br>-10.2 | 550<br>1300<br>3000 |