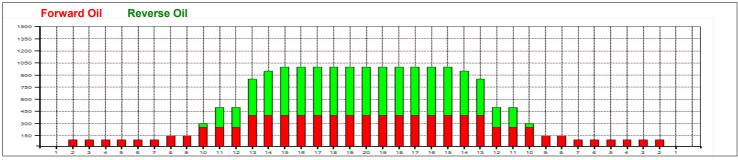

## MČR Juniorů 2013 - kat. do 9 let; kat. 10-12 let

Oil Pattern Distance: Oil Per Board: 41 Feet **Reverse Brush Drop:** 41 Feet 50 uL 19 mL **Forward Oil Total:** 9.3 mL **Reverse Oil Total:** 9.7 mL **Volume Oil Total: Reverse Boards Crossed:** Forward Boards Crossed: 186 Boards 194 Boards **Total Boards Crossed:** 380 Boards

|                       | Start                            | Stop                            | Loads                          | Speed                         | Crossed                              | Start                        | End                          | Feet                          | T.Oil               |
|-----------------------|----------------------------------|---------------------------------|--------------------------------|-------------------------------|--------------------------------------|------------------------------|------------------------------|-------------------------------|---------------------|
| 1                     | 2L                               | 2R                              | 2                              | 22                            | 74                                   | 0.0                          | 3.1                          | 3.1                           | 3700                |
| 2                     | 8L                               | 8R                              | 1                              | 22                            | 25                                   | 3.1                          | 6.2                          | 3.1                           | 1250                |
| 3                     | 10L<br>13L                       | 10R<br>13R                      | 2                              | 22<br>22                      | 42<br>45                             | 6.2<br>12.4                  | 12.4<br>21.7                 | 6.2<br>9.3                    | 2100<br>2250        |
| 4                     |                                  |                                 |                                |                               |                                      |                              |                              |                               |                     |
| 5                     | 2L                               | 2R                              | 0                              | 22                            | 0                                    | 21.7                         | 41.0                         | 19.3                          | 0                   |
|                       |                                  |                                 |                                |                               |                                      |                              |                              |                               |                     |
|                       | $\longleftrightarrow$            | ∐ Forw                          | ard Re                         | everse                        | More                                 |                              |                              |                               |                     |
|                       | Start                            | Forwa                           |                                |                               | More Crossed                         | Start                        | End                          | Feet                          | T.Oil               |
| 2                     |                                  |                                 |                                |                               |                                      | Start<br>41.0                | End<br>38.0                  | Feet                          |                     |
| 1                     | Start                            | Stop                            | Loads                          | Speed                         | Crossed<br>0                         |                              |                              |                               | T.Oil<br>0<br>550   |
| 1 2                   | Start<br>2L                      | Stop<br>2R                      | Loads<br>0                     | Speed<br>30                   | Crossed<br>0<br>11                   | 41.0                         | 38.0                         | -3.0                          | 0                   |
| 1 2 3                 | Start<br>2L<br>15L               | Stop<br>2R<br>15R               | Loads<br>0                     | Speed<br>30<br>22             | Crossed<br>0<br>11<br>26             | 41.0<br>38.0                 | 38.0<br>34.9                 | -3.0<br>-3.1<br>-6.2          | 550                 |
| 1<br>2<br>3<br>4<br>5 | Start<br>2L<br>15L<br>14L        | Stop<br>2R<br>15R<br>14R        | Loads<br>0<br>1<br>2<br>4<br>4 | Speed<br>30<br>22<br>22       | Crossed<br>0<br>11<br>26<br>60       | 41.0<br>38.0<br>34.9<br>28.7 | 38.0<br>34.9<br>28.7         | -3.0<br>-3.1<br>-6.2          | 550<br>1300         |
| 1<br>2<br>3<br>4      | Start<br>2L<br>15L<br>14L<br>13L | Stop<br>2R<br>15R<br>14R<br>13R | Loads<br>0<br>1<br>2           | Speed<br>30<br>22<br>22<br>18 | Crossed<br>0<br>11<br>26<br>60<br>76 | 41.0<br>38.0<br>34.9<br>28.7 | 38.0<br>34.9<br>28.7<br>18.5 | -3.0<br>-3.1<br>-6.2<br>-10.2 | 550<br>1300<br>3000 |