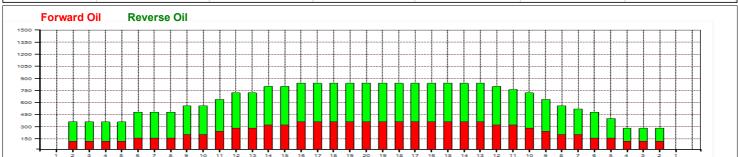

|    | Start                 | Stop | Loads | Speed  | Crossed | Start | End  | Feet | T.Oil |
|----|-----------------------|------|-------|--------|---------|-------|------|------|-------|
| 1  | 2L                    | 2R   | 3     | 14     | 111     | 0.0   | 3.9  | 3.9  | 4440  |
| 2  | 6L                    | 5R   | 1     | 14     | 30      | 3.9   | 5.8  | 1.9  | 1200  |
| 3  | 9L                    | 7R   | 1     | 14     | 25      | 5.8   | 7.7  | 1.9  | 1000  |
| 4  | 11L                   | 9R   | 1     | 18     | 21      | 7.7   | 10.2 | 2.5  | 840   |
| 5  | 12L                   | 10R  | 1     | 18     | 19      | 10.2  | 12.7 | 2.5  | 760   |
| 6  | 14L                   | 11R  | 1     | 18     | 16      | 12.7  | 15.2 | 2.5  | 640   |
| 7  | 16L                   | 13R  | 1     | 18     | 12      | 15.2  | 17.7 | 2.5  | 480   |
| 8  | 2L                    | 2R   | 0     | 18     | 0       | 17.7  | 24.0 | 6.3  | 0     |
| 9  | 2L                    | 2R   | 0     | 22     | 0       | 24.0  | 31.0 | 7.0  | 0     |
| 10 | 2L                    | 2R   | 0     | 30     | 0       | 31.0  | 39.0 | 8.0  | 0     |
|    |                       |      |       |        |         |       |      |      |       |
|    | $\longleftrightarrow$ | Forw | ord D | everse | More    |       |      |      |       |