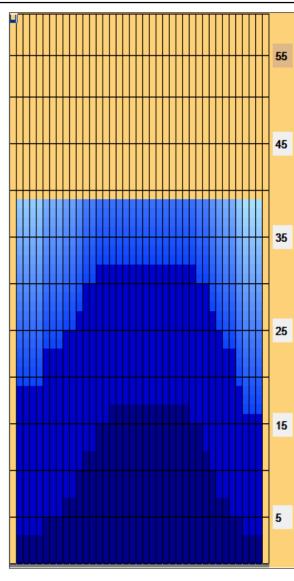

## 2. turnaj Prestige 2011/2012 - Bowland Olomouc

Oil Pattern Distance: 39 Feet **Reverse Brush Drop:** Oil Per Board: 40 uL 39 Feet **Forward Oil Total: Reverse Oil Total: Volume Oil Total:** 9.36 mL 14.12 mL 23.48 mL Forward Boards Crossed: 234 Boards Reverse Boards Crossed: 353 Boards **Total Boards Crossed:** 587 Boards

| Item             | 3L-7L:18L-18R        | 8L-12L:18L-18R      | 13L-17L:18L-18R     | 18L-18R:17R-13R      | 18L-18R:12R-8R      | 18L-18R:7R-3R        |
|------------------|----------------------|---------------------|---------------------|----------------------|---------------------|----------------------|
| Description      | Outside Track:Middle | Middle Track:Middle | Inside Track:Middle | MIddle: Inside Track | Middle:Middle Track | Middle:Outside Track |
| Track Zone Ratio | 2.06                 | 1.42                | 1.05                | 1                    | 1.21                | 2.14                 |