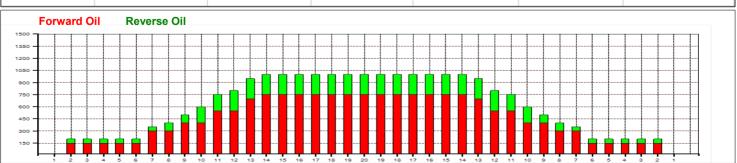

## Mistrovství České republiky seniorů 2016

Oil Pattern Distance: 40 Feet 40 Feet **Reverse Brush Drop:** Oil Per Board: 50 uL Forward Oil Total: 17.65 mL **Reverse Oil Total:** 6.05 mL **Volume Oil Total:** 23.7 mL **Reverse Boards Crossed:** Forward Boards Crossed: 353 Boards 121 Boards **Total Boards Crossed:** 474 Boards

| 2 7L 7R 3 18 81 3.9 11.5 7.6 4050 3 9L 9R 2 18 46 11.5 16.6 5.1 2300 4 11L 11R 3 18 57 16.6 24.2 7.6 2850 5 13L 13R 3 18 45 24.2 31.8 7.6 2250 6 14L 14R 1 18 13 31.8 34.3 2.5 650 7 2L 2R 0 30 0 34.3 40.0 5.7 0 |   | Start              | Stop              | Loads      | Speed             | Crossed            | Start        | End          | Feet  | T.Oil                     |
|-------------------------------------------------------------------------------------------------------------------------------------------------------------------------------------------------------------------|---|--------------------|-------------------|------------|-------------------|--------------------|--------------|--------------|-------|---------------------------|
| 3 9L 9R 2 18 46 11.5 16.6 5.1 2300 4 11L 11R 3 18 57 16.6 24.2 7.6 2850 5 13L 13R 3 18 45 24.2 31.8 7.6 2250 6 14L 14R 1 18 13 31.8 34.3 2.5 650 7 2L 2R 0 30 0 34.3 40.0 5.7 0                                   | 1 | 2L                 | 2R                | 3          | 14                | 111                | 0.0          | 3.9          | 3.9   | 5550                      |
| 4 11L 11R 3 18 57 16.6 24.2 7.6 2850 5 13L 13R 3 18 45 24.2 31.8 7.6 2250 6 14L 14R 1 18 13 31.8 34.3 2.5 650 7 2L 2R 0 30 0 34.3 40.0 5.7 0                                                                      | 2 | 7L                 | 7R                | 3          | 18                | 81                 | 3.9          | 11.5         | 7.6   | 4050                      |
| 5 13L 13R 3 18 45 24.2 31.8 7.6 2250 66 14L 14R 1 18 13 31.8 34.3 2.5 650 7 2L 2R 0 30 0 34.3 40.0 5.7 0                                                                                                          | 3 | 9L                 | 9R                | 2          | 18                | 46                 | 11.5         | 16.6         | 5.1   | 2300                      |
| 5 14L 14R 1 18 13 31.8 34.3 2.5 650<br>7 2L 2R 0 30 0 34.3 40.0 5.7 0                                                                                                                                             | 4 | 11L                | 11R               | 3          | 18                | 57                 | 16.6         | 24.2         | 7.6   | 2850                      |
| 7 2L 2R 0 30 0 34.3 40.0 5.7 0                                                                                                                                                                                    | 5 | 13L                | 13R               | 3          | 18                | 45                 | 24.2         | 31.8         | 7.6   | 2250                      |
|                                                                                                                                                                                                                   | 3 | 14L                | 14R               | 1          | 18                | 13                 | 31.8         | 34.3         | 2.5   | 650                       |
| <b>◆</b> ▶ ▶ Forward Reverse More                                                                                                                                                                                 | 7 | 2L                 | 2R                | 0          | 30                | 0                  | 34.3         | 40.0         | 5.7   | 0                         |
|                                                                                                                                                                                                                   |   |                    |                   |            |                   |                    |              |              |       |                           |
|                                                                                                                                                                                                                   |   | Start              | Forwa             |            |                   | More Crossed       | Start        | End          | Feet  | T.Oil                     |
|                                                                                                                                                                                                                   | 1 | Start              | Stop              | Loads<br>0 | Speed             | Crossed            |              |              |       |                           |
| 2 12L 12R 1 22 17 20.0 16.9 -3.1 850                                                                                                                                                                              | 2 | Start<br>2L<br>12L | Stop<br>2R<br>12R | Loads<br>0 | Speed<br>30<br>22 | Crossed<br>0<br>17 | 40.0<br>20.0 | 20.0<br>16.9 | -20.0 | T.Oil<br>0<br>850<br>2100 |

| 1 2L 2R 0 30 0 40.0 20.0 -20.0 0 2 12L 12R 1 22 17 20.0 16.9 -3.1 850 3 10L 10R 2 18 42 16.9 11.8 -5.1 2100 4 8L 8R 1 18 25 11.8 9.3 -2.5 1250 5 2L 2R 1 14 37 9.3 7.4 -1.9 1850 6 2L 2R 0 10 0 7.4 0.0 -7.4 0                                                                                                    | Start Stop Loads Speed Crossed Start End Feet T.Oil |    |    |   |    |   |     |     |      |   |  |  |
|-------------------------------------------------------------------------------------------------------------------------------------------------------------------------------------------------------------------------------------------------------------------------------------------------------------------|-----------------------------------------------------|----|----|---|----|---|-----|-----|------|---|--|--|
| 2     12L     12R     1     22     17     20.0     16.9     -3.1     850       3     10L     10R     2     18     42     16.9     11.8     -5.1     2100       4     8L     8R     1     18     25     11.8     9.3     -2.5     1250       5     2L     2R     1     14     37     9.3     7.4     -1.9     1850 | 1                                                   |    |    |   |    |   |     |     |      |   |  |  |
| 3 10L 10R 2 18 42 16.9 11.8 -5.1 2100<br>4 8L 8R 1 18 25 11.8 9.3 -2.5 1250<br>5 2L 2R 1 14 37 9.3 7.4 -1.9 1850                                                                                                                                                                                                  |                                                     |    |    |   |    | _ |     |     |      |   |  |  |
| 4 8L 8R 1 18 25 11.8 9.3 -2.5 1250<br>5 2L 2R 1 14 37 9.3 7.4 -1.9 1850                                                                                                                                                                                                                                           |                                                     |    |    |   |    |   |     |     |      |   |  |  |
| 5 2L 2R 1 14 37 9.3 7.4 -1.9 1850                                                                                                                                                                                                                                                                                 |                                                     |    |    |   |    |   |     |     |      |   |  |  |
| -                                                                                                                                                                                                                                                                                                                 |                                                     |    |    | 1 |    |   |     |     |      |   |  |  |
|                                                                                                                                                                                                                                                                                                                   |                                                     |    |    | _ | 40 |   | 7.4 | 0.0 | 7.4  | 0 |  |  |
|                                                                                                                                                                                                                                                                                                                   |                                                     | 2L | 2R | 0 | 10 | 0 | 7.4 | 0.0 | -7.4 | U |  |  |