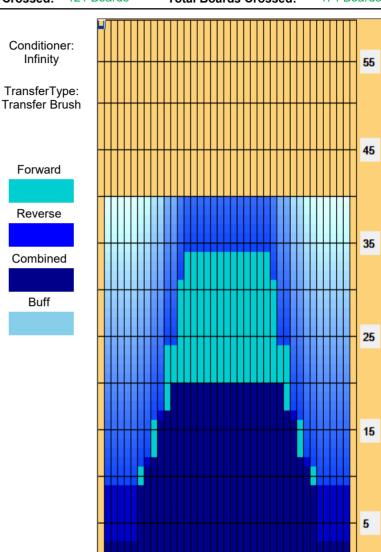

## Mistrovství České republiky seniorů 2016

Oil Pattern Distance: 40 Feet 40 Feet **Reverse Brush Drop:** Oil Per Board: 50 uL Forward Oil Total: 17.65 mL **Reverse Oil Total:** 6.05 mL **Volume Oil Total:** 23.7 mL **Reverse Boards Crossed:** Forward Boards Crossed: 353 Boards 121 Boards **Total Boards Crossed:** 474 Boards

| 2 7L 7R 3 18 81 3.9 11.5 7.6 4050 3 9L 9R 2 18 46 11.5 16.6 5.1 2300 4 11L 11R 3 18 57 16.6 24.2 7.6 2850 5 13L 13R 3 18 45 24.2 31.8 7.6 2250 6 14L 14R 1 18 13 31.8 34.3 2.5 650 7 2L 2R 0 30 0 34.3 40.0 5.7 0 |   | Start              | Stop              | Loads      | Speed             | Crossed            | Start        | End          | Feet  | T.Oil                     |
|-------------------------------------------------------------------------------------------------------------------------------------------------------------------------------------------------------------------|---|--------------------|-------------------|------------|-------------------|--------------------|--------------|--------------|-------|---------------------------|
| 3 9L 9R 2 18 46 11.5 16.6 5.1 2300 4 11L 11R 3 18 57 16.6 24.2 7.6 2850 5 13L 13R 3 18 45 24.2 31.8 7.6 2250 6 14L 14R 1 18 13 31.8 34.3 2.5 650 7 2L 2R 0 30 0 34.3 40.0 5.7 0                                   | 1 | 2L                 | 2R                | 3          | 14                | 111                | 0.0          | 3.9          | 3.9   | 5550                      |
| 4 11L 11R 3 18 57 16.6 24.2 7.6 2850 5 13L 13R 3 18 45 24.2 31.8 7.6 2250 6 14L 14R 1 18 13 31.8 34.3 2.5 650 7 2L 2R 0 30 0 34.3 40.0 5.7 0                                                                      | 2 | 7L                 | 7R                | 3          | 18                | 81                 | 3.9          | 11.5         | 7.6   | 4050                      |
| 5 13L 13R 3 18 45 24.2 31.8 7.6 2250 66 14L 14R 1 18 13 31.8 34.3 2.5 650 7 2L 2R 0 30 0 34.3 40.0 5.7 0                                                                                                          | 3 | 9L                 | 9R                | 2          | 18                | 46                 | 11.5         | 16.6         | 5.1   | 2300                      |
| 5 14L 14R 1 18 13 31.8 34.3 2.5 650<br>7 2L 2R 0 30 0 34.3 40.0 5.7 0                                                                                                                                             | 4 | 11L                | 11R               | 3          | 18                | 57                 | 16.6         | 24.2         | 7.6   | 2850                      |
| 7 2L 2R 0 30 0 34.3 40.0 5.7 0                                                                                                                                                                                    | 5 | 13L                | 13R               | 3          | 18                | 45                 | 24.2         | 31.8         | 7.6   | 2250                      |
|                                                                                                                                                                                                                   | 3 | 14L                | 14R               | 1          | 18                | 13                 | 31.8         | 34.3         | 2.5   | 650                       |
| <b>◆</b> ▶ ▶ Forward Reverse More                                                                                                                                                                                 | 7 | 2L                 | 2R                | 0          | 30                | 0                  | 34.3         | 40.0         | 5.7   | 0                         |
|                                                                                                                                                                                                                   |   |                    |                   |            |                   |                    |              |              |       |                           |
|                                                                                                                                                                                                                   |   | Start              | Forwa             |            |                   | More Crossed       | Start        | End          | Feet  | T.Oil                     |
|                                                                                                                                                                                                                   | 1 | Start              | Stop              | Loads<br>0 | Speed             | Crossed            |              |              |       |                           |
| 2 12L 12R 1 22 17 20.0 16.9 -3.1 850                                                                                                                                                                              | 2 | Start<br>2L<br>12L | Stop<br>2R<br>12R | Loads<br>0 | Speed<br>30<br>22 | Crossed<br>0<br>17 | 40.0<br>20.0 | 20.0<br>16.9 | -20.0 | T.Oil<br>0<br>850<br>2100 |

| 1 2L 2R 0 30 0 40.0 20.0 -20.0 0 2 12L 12R 1 22 17 20.0 16.9 -3.1 850 3 10L 10R 2 18 42 16.9 11.8 -5.1 2100 4 8L 8R 1 18 25 11.8 9.3 -2.5 1250 5 2L 2R 1 14 37 9.3 7.4 -1.9 1850 6 2L 2R 0 10 0 7.4 0.0 -7.4 0                                                                                                    | Start Stop Loads Speed Crossed Start End Feet T.Oil |    |    |   |    |   |     |     |      |   |  |  |
|-------------------------------------------------------------------------------------------------------------------------------------------------------------------------------------------------------------------------------------------------------------------------------------------------------------------|-----------------------------------------------------|----|----|---|----|---|-----|-----|------|---|--|--|
| 2     12L     12R     1     22     17     20.0     16.9     -3.1     850       3     10L     10R     2     18     42     16.9     11.8     -5.1     2100       4     8L     8R     1     18     25     11.8     9.3     -2.5     1250       5     2L     2R     1     14     37     9.3     7.4     -1.9     1850 | 1                                                   |    |    |   |    |   |     |     |      |   |  |  |
| 3 10L 10R 2 18 42 16.9 11.8 -5.1 2100<br>4 8L 8R 1 18 25 11.8 9.3 -2.5 1250<br>5 2L 2R 1 14 37 9.3 7.4 -1.9 1850                                                                                                                                                                                                  |                                                     |    |    |   |    | _ |     |     |      |   |  |  |
| 4 8L 8R 1 18 25 11.8 9.3 -2.5 1250<br>5 2L 2R 1 14 37 9.3 7.4 -1.9 1850                                                                                                                                                                                                                                           |                                                     |    |    |   |    |   |     |     |      |   |  |  |
| 5 2L 2R 1 14 37 9.3 7.4 -1.9 1850                                                                                                                                                                                                                                                                                 |                                                     |    |    |   |    |   |     |     |      |   |  |  |
| -                                                                                                                                                                                                                                                                                                                 |                                                     |    |    | 1 |    |   |     |     |      |   |  |  |
|                                                                                                                                                                                                                                                                                                                   |                                                     |    |    | _ | 40 |   | 7.4 | 0.0 | 7.4  | 0 |  |  |
|                                                                                                                                                                                                                                                                                                                   |                                                     | 2L | 2R | 0 | 10 | 0 | 7.4 | 0.0 | -7.4 | U |  |  |

| Item             | 3L-7L:18L-18R        | 8L-12L:18L-18R      | 13L-17L:18L-18R     | 18L-18R:17R-13R      | 18L-18R:12R-8R      | 18L-18R:7R-3R        |
|------------------|----------------------|---------------------|---------------------|----------------------|---------------------|----------------------|
| Description      | Outside Track:Middle | Middle Track:Middle | Inside Track:Middle | MIddle: Inside Track | Middle:Middle Track | Middle:Outside Track |
| Track Zone Ratio | 4.35                 | 1.64                | 1.01                | 1.01                 | 1.64                | 4.35                 |