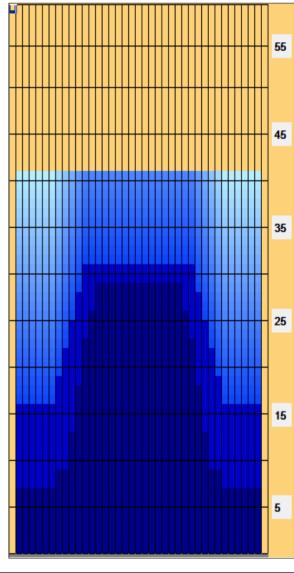

## 2015 European Youth Championships

Oil Pattern Distance: 41 Feet **Reverse Brush Drop:** 41 Feet Oil Per Board: 45 uL **Forward Oil Total:** 15.84 mL **Reverse Oil Total:** 9.72 mL **Volume Oil Total:** 25.56 mL Forward Boards Crossed: 352 Boards 216 Boards 568 Boards Reverse Boards Crossed: **Total Boards Crossed:** 