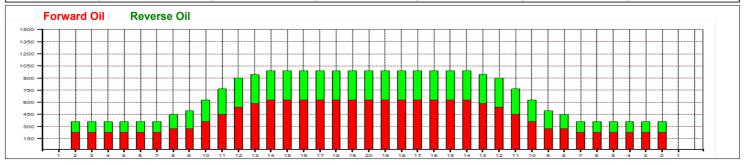

## 2015 European Youth Championships

Oil Pattern Distance: 41 Feet **Reverse Brush Drop:** 41 Feet Oil Per Board: 45 uL **Forward Oil Total:** 15.84 mL **Reverse Oil Total:** 9.72 mL **Volume Oil Total:** 25.56 mL Forward Boards Crossed: 352 Boards 216 Boards 568 Boards Reverse Boards Crossed: **Total Boards Crossed:** 