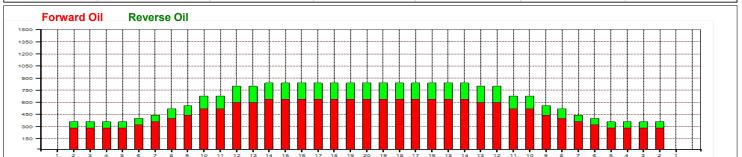

## Best Bowling Zličín - Střední model

5

Oil Pattern Distance:42 FeetReverse Brush Drop:42 FeetOil Per Board:40 uLForward Oil Total:18.08 mLReverse Oil Total:5.48 mLVolume Oil Total:23.56 mLForward Boards Crossed:452 BoardsReverse Boards Crossed:137 BoardsTotal Boards Crossed:589 Boards