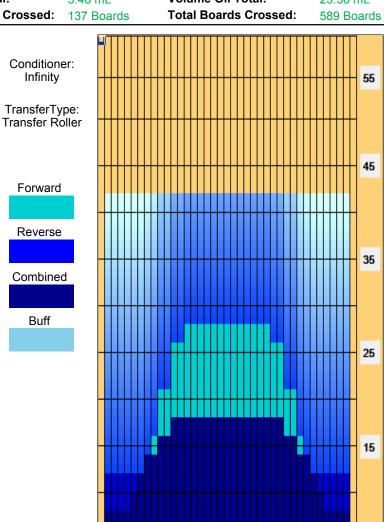

## Best Bowling Zličín - Střední model

5

Oil Pattern Distance:42 FeetReverse Brush Drop:42 FeetOil Per Board:40 uLForward Oil Total:18.08 mLReverse Oil Total:5.48 mLVolume Oil Total:23.56 mLForward Boards Crossed:452 BoardsReverse Boards Crossed:137 BoardsTotal Boards Crossed:589 Boards