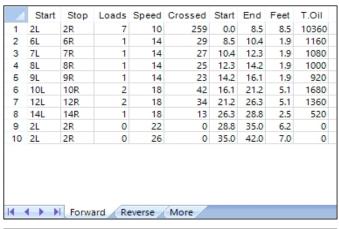

## Best Bowling Zličín - Střední model

5

Oil Pattern Distance:42 FeetReverse Brush Drop:42 FeetOil Per Board:40 uLForward Oil Total:18.08 mLReverse Oil Total:5.48 mLVolume Oil Total:23.56 mLForward Boards Crossed:452 BoardsReverse Boards Crossed:137 BoardsTotal Boards Crossed:589 Boards

| ᠕                    | Start | Stop | Loads | Speed | Crossed | Start | End  | Feet  | T.Oil |  |  |  |
|----------------------|-------|------|-------|-------|---------|-------|------|-------|-------|--|--|--|
| 1                    | 2L    | 2R   | 0     | 30    | 0       | 42.0  | 18.0 | -24.0 | 0     |  |  |  |
| 2                    | 12L   | 12R  | 1     | 14    | 17      | 18.0  | 16.1 | -1.9  | 680   |  |  |  |
| 3                    | 10L   | 10R  | 1     | 14    | 21      | 16.1  | 14.2 | -1.9  | 840   |  |  |  |
| 4                    | 8L    | 8R   | 1     | 14    | 25      | 14.2  | 12.3 | -1.9  | 1000  |  |  |  |
| 5                    | 2L    | 2R   | 2     | 14    | 74      | 12.3  | 8.4  | -3.9  | 2960  |  |  |  |
| 6                    | 2L    | 2R   | 0     | 14    | 0       | 8.4   | 0.0  | -8.4  | 0     |  |  |  |
|                      |       |      |       |       |         |       |      |       |       |  |  |  |
|                      |       |      |       |       |         |       |      |       |       |  |  |  |
| Forward Reverse More |       |      |       |       |         |       |      |       |       |  |  |  |