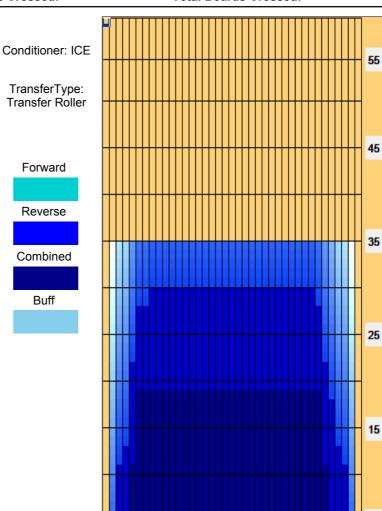

## RotoGrip MBC 10. turnaj - Krátké mazání

Oil Pattern Distance: 35 Feet 35 Feet **Reverse Brush Drop:** Oil Per Board: 40 uL **Forward Oil Total:** 11 mL Reverse Oil Total: 12.08 mL **Volume Oil Total:** 23.08 mL Forward Boards Crossed: 275 Boards Reverse Boards Crossed: 302 Boards **Total Boards Crossed:** 577 Boards