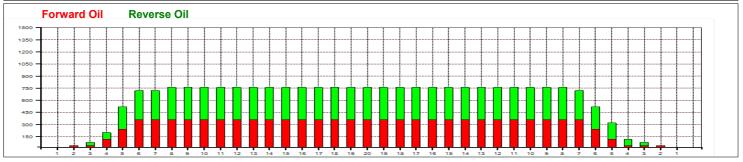

## RotoGrip MBC 10. turnaj - Krátké mazání

Oil Pattern Distance: 35 Feet 35 Feet **Reverse Brush Drop:** Oil Per Board: 40 uL **Forward Oil Total:** 11 mL Reverse Oil Total: 12.08 mL **Volume Oil Total:** 23.08 mL Forward Boards Crossed: 275 Boards Reverse Boards Crossed: 302 Boards **Total Boards Crossed:** 577 Boards