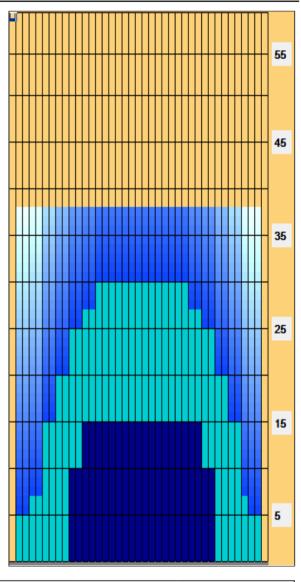

## Prestige 4. turnaj - Strikeland Chomutov

50 uL Oil Pattern Distance: 38 Feet Reverse Brush Drop: 38 Feet Oil Per Board: **Forward Oil Total:** 21.8 mL **Reverse Oil Total:** 4 mL **Volume Oil Total:** 25.8 mL Forward Boards Crossed: 436 Boards 80 Boards 516 Boards Reverse Boards Crossed: **Total Boards Crossed:** 