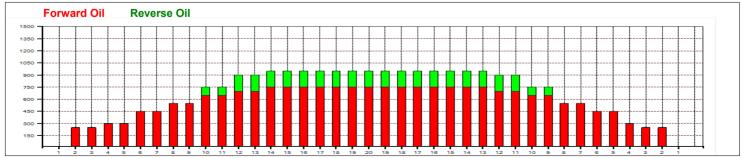

## Prestige 4. turnaj - Strikeland Chomutov

50 uL Oil Pattern Distance: 38 Feet Reverse Brush Drop: 38 Feet Oil Per Board: **Forward Oil Total:** 21.8 mL **Reverse Oil Total:** 4 mL **Volume Oil Total:** 25.8 mL Forward Boards Crossed: 436 Boards 80 Boards 516 Boards Reverse Boards Crossed: **Total Boards Crossed:** 