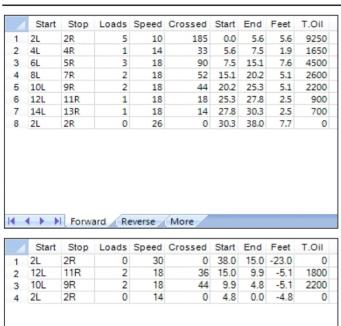

## Prestige 4. turnaj - Strikeland Chomutov

50 uL Oil Pattern Distance: 38 Feet Reverse Brush Drop: 38 Feet Oil Per Board: **Forward Oil Total:** 21.8 mL **Reverse Oil Total:** 4 mL **Volume Oil Total:** 25.8 mL Forward Boards Crossed: 436 Boards 80 Boards 516 Boards Reverse Boards Crossed: **Total Boards Crossed:** 