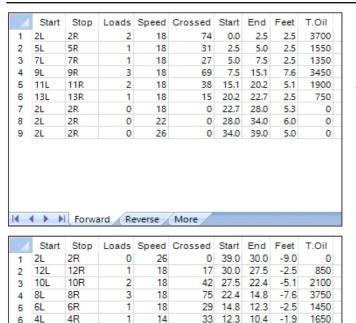

2R

| ← → ▶ | Forward | Reverse | More

2L

8

| Conditioner:                       |
|------------------------------------|
| TransferType:<br>Type In or Select |
| One                                |
| Forward                            |