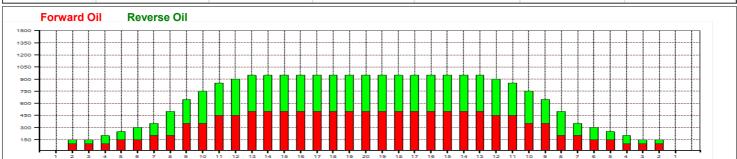

## Juniorská liga sk. A a B

Oil Pattern Distance: 39 Feet Oil Per Board: 39 Feet **Reverse Brush Drop:** 50 uL **Forward Oil Total:** 12.7 mL **Reverse Oil Total:** 11.65 mL 24.35 mL **Volume Oil Total:** Forward Boards Crossed: 254 Boards Reverse Boards Crossed: 233 Boards 487 Boards **Total Boards Crossed:** 