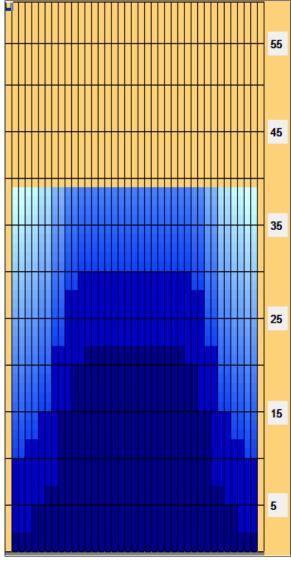

## Juniorská liga sk. A a B

Oil Pattern Distance: 39 Feet Oil Per Board: 39 Feet **Reverse Brush Drop:** 50 uL **Forward Oil Total:** 12.7 mL **Reverse Oil Total:** 11.65 mL 24.35 mL **Volume Oil Total:** Forward Boards Crossed: 254 Boards Reverse Boards Crossed: 233 Boards 487 Boards **Total Boards Crossed:** 