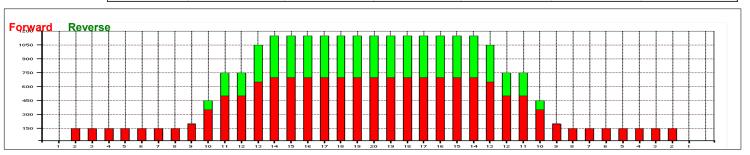

|   | Start | Stop | Loads | Speed | Crossed | Start | End  | Feet | T.Oil |  |
|---|-------|------|-------|-------|---------|-------|------|------|-------|--|
| 1 | 2L    | 2R   | 3     | 14    | 111     | 0.0   | 3.9  | 3.9  | 5550  |  |
| 2 | 9L    | 9R   | 1     | 18    | 23      | 3.9   | 6.4  | 2.5  | 1150  |  |
| 3 | 10L   | 10R  | 3     | 18    | 63      | 6.4   | 14.0 | 7.6  | 3150  |  |
| 4 | 11L   | 11R  | 3     | 18    | 57      | 14.0  | 21.6 | 7.6  | 2850  |  |
| 5 | 13L   | 13R  | 3     | 18    | 45      | 21.6  | 29.2 | 7.6  | 2250  |  |
| 6 | 14L   | 14R  | 1     | 22    | 13      | 29.2  | 32.3 | 3.1  | 650   |  |
| 7 | 2L    | 2R   | 0     | 22    | 0       | 32.3  | 34.0 | 1.7  | 0     |  |
| 8 | 2L    | 2R   | 0     | 26    | 0       | 34.0  | 40.0 | 6.0  | 0     |  |
|   |       |      |       |       |         |       |      |      |       |  |

|                               | Start | Stop | Loads | Speed | Crossed | Start | End  | Feet | T.Oil |  |
|-------------------------------|-------|------|-------|-------|---------|-------|------|------|-------|--|
| 1                             | 2L    | 2R   | 0     | 22    | 0       | 40.0  | 32.0 | -8.0 | 0     |  |
| 2                             | 14L   | 14B  | 1     | 22    | 13      | 32.0  | 28.9 | -3.1 | 650   |  |
| 3                             | 13L   | 13R  | 3     | 18    | 45      | 28.9  | 21.3 | -7.6 | 2250  |  |
| 4                             | 11L   | 11B  | 3     | 18    | 57      | 21.3  | 13.7 | -7.6 | 2850  |  |
| 5                             | 10L   | 10R  | 2     | 14    | 42      | 13.7  | 9.8  | -3.9 | 2100  |  |
| 6                             | 2L    | 2R   | 0     | 10    | 0       | 9.8   | 0.0  | -9.8 | 0     |  |
| 6 2L 2h 0 10 0 5.8 0.0 -9.8 0 |       |      |       |       |         |       |      |      |       |  |