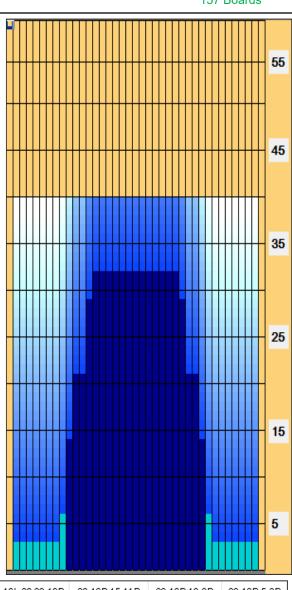

## **BOURBON STREET**

Oil Per Board: 50 uL Oil Pattern Distance: 40 Feet Volume Oil Total: 23.45 mL Total Boards Crossed: 469 Boards

Forward Oil Total: 15.6 mL Reverse Oil Total: 7.85 mL 312 Boards 157 Boards