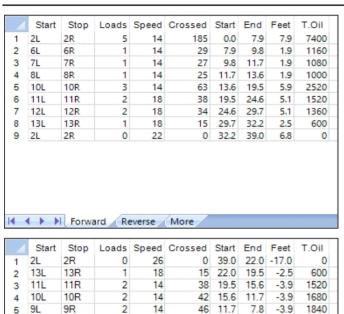

## Baráž o MČR jednotlivců 2018

Oil Pattern Distance: 39 Feet **Reverse Brush Drop:** 39 Feet Oil Per Board: 40 uL **Forward Oil Total:** 16.64 mL 6.72 mL **Reverse Oil Total: Volume Oil Total:** 23.36 mL Forward Boards Crossed: 416 Boards 168 Boards 584 Boards **Reverse Boards Crossed: Total Boards Crossed:** 