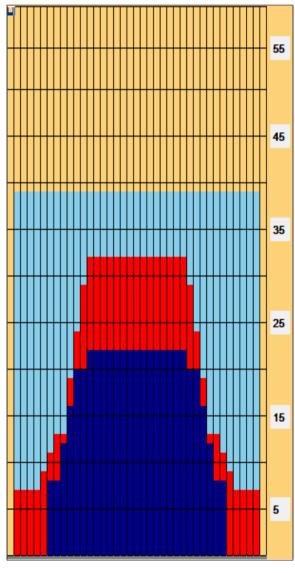

## Baráž o MČR jednotlivců 2018

Oil Pattern Distance: 39 Feet **Reverse Brush Drop:** 39 Feet Oil Per Board: 40 uL **Forward Oil Total:** 16.64 mL 6.72 mL **Reverse Oil Total: Volume Oil Total:** 23.36 mL Forward Boards Crossed: 416 Boards 168 Boards 584 Boards **Reverse Boards Crossed: Total Boards Crossed:** 