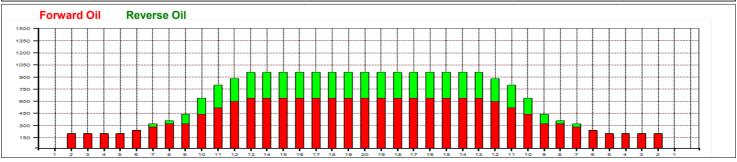

## Baráž o MČR jednotlivců 2018

Oil Pattern Distance: 39 Feet **Reverse Brush Drop:** 39 Feet Oil Per Board: 40 uL **Forward Oil Total:** 16.64 mL 6.72 mL **Reverse Oil Total: Volume Oil Total:** 23.36 mL Forward Boards Crossed: 416 Boards 168 Boards 584 Boards **Reverse Boards Crossed: Total Boards Crossed:** 