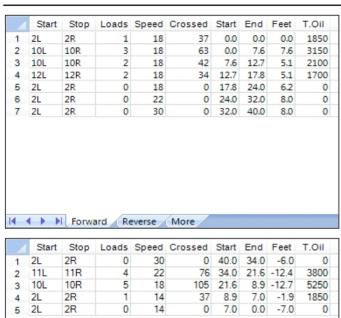

## Roto Grip MBC - září 2015

50 uL Oil Pattern Distance: 40 Feet Reverse Brush Drop: 40 Feet Oil Per Board: **Forward Oil Total:** 8.8 mL **Reverse Oil Total:** 10.9 mL **Volume Oil Total:** 19.7 mL 218 Boards 394 Boards Forward Boards Crossed: 176 Boards Reverse Boards Crossed: