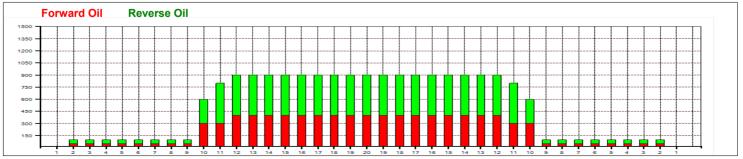

## Roto Grip MBC - září 2015

50 uL Oil Pattern Distance: 40 Feet Reverse Brush Drop: 40 Feet Oil Per Board: **Forward Oil Total:** 8.8 mL **Reverse Oil Total:** 10.9 mL **Volume Oil Total:** 19.7 mL 218 Boards 394 Boards Forward Boards Crossed: 176 Boards Reverse Boards Crossed: