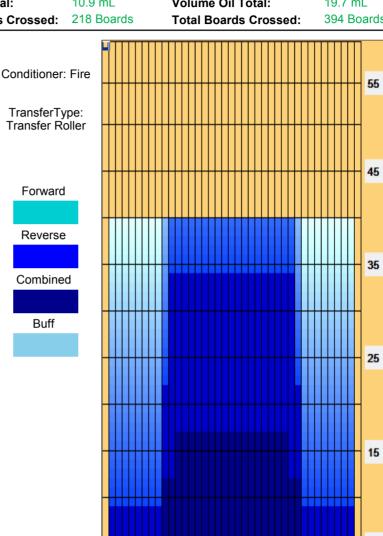

## Roto Grip MBC - září 2015

50 uL Oil Pattern Distance: 40 Feet Reverse Brush Drop: 40 Feet Oil Per Board: **Forward Oil Total:** 8.8 mL **Reverse Oil Total:** 10.9 mL **Volume Oil Total:** 19.7 mL 218 Boards 394 Boards Forward Boards Crossed: 176 Boards Reverse Boards Crossed:

Forward

Reverse

Combined

Buff

I ← ▶ ▶ Forward Reverse More

| Item             | 3L-7L:18L-18R        | 8L-12L:18L-18R      | 13L-17L:18L-18R     | 18L-18R:17R-13R      | 18L-18R:12R-8R      | 18L-18R:7R-3R        |
|------------------|----------------------|---------------------|---------------------|----------------------|---------------------|----------------------|
| Description      | Outside Track:Middle | Middle Track:Middle | Inside Track:Middle | MIddle: Inside Track | Middle:Middle Track | Middle:Outside Track |
| Track Zone Ratio | 9                    | 1.8                 | 1                   | 1                    | 1.8                 | 9                    |