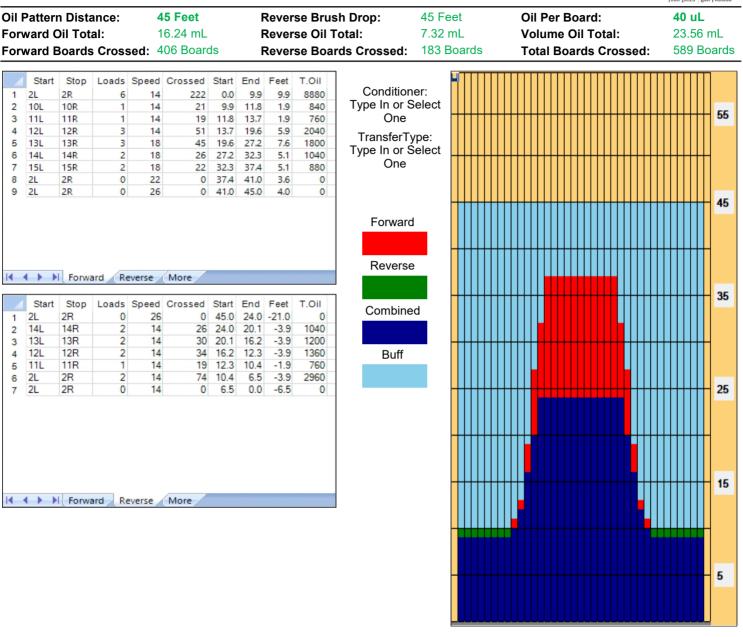

## **Prestige Ol**

| Item<br>Description     | 3L-7L:18L-18R<br>Outside Track:Middle | 8L-12L:18L-18R<br>Middle Track:Middle                   | 13L-17L:18L-18R<br>Inside Track:Middle | 18L-18R:17R-13R<br>Middle: Inside Track                                                               | 18L-18R:12R-8R<br>Middle:Middle Track | 18L-18R:7R-3R<br>Middle:Outside Track |
|-------------------------|---------------------------------------|---------------------------------------------------------|----------------------------------------|-------------------------------------------------------------------------------------------------------|---------------------------------------|---------------------------------------|
| Track Zone Ratio        | 3.38                                  | 2.6                                                     | 1.06                                   | 1.06                                                                                                  | 2.6                                   | 3.38                                  |
| Forward Oil Reverse Oil |                                       |                                                         |                                        |                                                                                                       |                                       |                                       |
| 1350                    |                                       |                                                         |                                        |                                                                                                       |                                       |                                       |
| 1200                    |                                       |                                                         | +++++++++                              | } <u>}</u> <del>}</del> <del>}</del> <del>}</del> <del>}</del> <del>}</del> <del>}</del> <del>}</del> |                                       | +                                     |
| 900                     |                                       |                                                         |                                        |                                                                                                       |                                       |                                       |
| 750                     |                                       |                                                         |                                        |                                                                                                       |                                       | <b></b>                               |
| 600                     |                                       | ···•┊··┲ <mark>┆</mark> ·· <mark></mark> ·· <b>·</b> ·· | ▋╌┫╌┫╌┫╌┫╌                             | ┠╌ <mark>┣╌┣╌┢</mark> ╌┟ <mark>┢</mark> ╌┼                                                            |                                       | ++++                                  |
| 450                     |                                       | ╴╍╧╍┶┓╴┫╴┫╴┫╴┫╴                                         | ▋▝▋▝▋▝▋▝▋▝▋                            | ┠╌╏╉╌┫╌┫╌╋╴                                                                                           |                                       | ++++                                  |
| 300                     |                                       |                                                         |                                        |                                                                                                       |                                       |                                       |
| 1 2 3                   | 4 5 6 7 8 9 10                        | 0 11 12 13 14 15 16                                     | 17 18 19 20 19 18 1                    | 7 16 15 14 13 12 11                                                                                   | 10 9 8 7 6 5                          | 4 3 2 1                               |