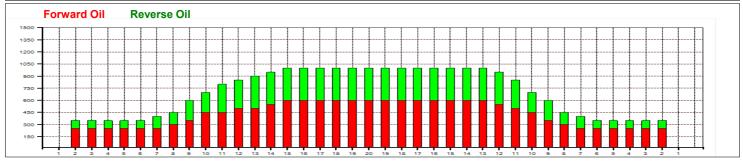

Forward

Reverse

Combined

Buff

|         | Start               | Stop                           | Loads                | Speed             | Crossed                        | Start                        | End                                 | Feet                                  | T.Oil                             |
|---------|---------------------|--------------------------------|----------------------|-------------------|--------------------------------|------------------------------|-------------------------------------|---------------------------------------|-----------------------------------|
| 1       | 2L                  | 2R                             | 5                    | 14                | 185                            | 0.0                          | 7.9                                 | 7.9                                   | 9250                              |
| 2       | 8L                  | 8R                             | 1                    | 14                | 25                             | 7.9                          | 9.8                                 | 1.9                                   | 1250                              |
| 3       | 9L                  | 9R                             | 1                    | 18                | 23                             | 9.8                          | 12.3                                | 2.5                                   | 1150                              |
| 4       | 10L                 | 10R                            | 2                    | 18                | 42                             | 12.3                         | 17.4                                | 5.1                                   | 2100                              |
| 5       | 12L                 | 11R                            | 1                    | 18                | 18                             | 17.4                         | 19.9                                | 2.5                                   | 900                               |
| 6       | 14L                 | 12R                            | 1                    | 18                | 15                             | 19.9                         | 22.4                                | 2.5                                   | 750                               |
| 7       | 15L                 | 13R                            | 1                    | 22                | 13                             | 22.4                         | 25.5                                | 3.1                                   | 650                               |
| 8       | 2L                  | 2R                             | 0                    | 22                | 0                              | 25.5                         | 36.0                                | 10.5                                  | 0                                 |
| 0       | 2L                  | 2R                             | 0                    | 30                | 0                              | 36.0                         | 41.0                                | 5.0                                   | 0                                 |
|         |                     |                                |                      | everse            | More                           |                              |                                     | Jie                                   |                                   |
|         | <b>←→→</b>          | Forwa                          | ard Re               | everse            |                                |                              |                                     |                                       |                                   |
| 9       | Start               | Forwa                          | ard Re               | everse            | Crossed                        | Start                        | End                                 | Feet                                  | T.Oil                             |
| 1       | Start 2L            | Stop<br>2R                     | ard Re<br>Loads<br>0 | Speed 30          | Crossed<br>0                   | 41.0                         | End<br>31.0                         | Feet<br>-10.0                         | T.Oil<br>0                        |
| 1 2     | Start 2L 13L        | Stop<br>2R<br>12R              | Loads<br>0           | Speed<br>30<br>22 | Crossed<br>0<br>16             | 41.0<br>31.0                 | End<br>31.0<br>27.9                 | Feet<br>-10.0<br>-3.1                 | T.Oil<br>0<br>800                 |
| 1       | Start 2L 13L 11L    | Stop<br>2R<br>12R<br>11R       | Loads 0 1 2          | Speed 30 22 22    | Crossed<br>0<br>16<br>38       | 41.0<br>31.0<br>27.9         | End<br>31.0<br>27.9<br>21.7         | Feet<br>-10.0<br>-3.1<br>-6.2         | T.Oil<br>0<br>800<br>1900         |
| 1 2     | Start 2L 13L        | Stop<br>2R<br>12R              | Loads<br>0           | Speed<br>30<br>22 | Crossed<br>0<br>16             | 41.0<br>31.0                 | End<br>31.0<br>27.9                 | Feet<br>-10.0<br>-3.1                 | T.Oil<br>0<br>800<br>1900         |
| 1 2 3   | Start 2L 13L 11L    | Stop<br>2R<br>12R<br>11R       | Loads 0 1 2 2 2 1    | Speed 30 22 22    | Crossed<br>0<br>16<br>38       | 41.0<br>31.0<br>27.9         | End<br>31.0<br>27.9<br>21.7         | Feet<br>-10.0<br>-3.1<br>-6.2         | T.Oil<br>0<br>800<br>1900<br>2300 |
| 1 2 3 4 | Start 2L 13L 11L 9L | Stop<br>2R<br>12R<br>11R<br>9R | Loads 0 1 2 2 2      | Speed 30 22 22 18 | Crossed<br>0<br>16<br>38<br>46 | 41.0<br>31.0<br>27.9<br>21.7 | End<br>31.0<br>27.9<br>21.7<br>16.6 | Feet<br>-10.0<br>-3.1<br>-6.2<br>-5.1 | T.Oil<br>0                        |