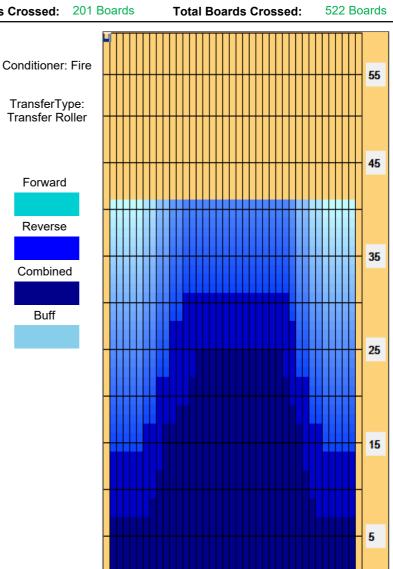

## Mistrovství České republiky dvojic 2016 - 1. den

Oil Pattern Distance: 41 Feet Oil Per Board: 41 Feet **Reverse Brush Drop:** 50 uL **Forward Oil Total:** 16.05 mL **Reverse Oil Total:** 10.05 mL **Volume Oil Total:** 26.1 mL Forward Boards Crossed: 321 Boards Reverse Boards Crossed: 201 Boards **Total Boards Crossed:** 

Forward

Reverse

Combined

Buff

|         | Start               | Stop                           | Loads                | Speed             | Crossed                        | Start                        | End                                 | Feet                                  | T.Oil                             |
|---------|---------------------|--------------------------------|----------------------|-------------------|--------------------------------|------------------------------|-------------------------------------|---------------------------------------|-----------------------------------|
| 1       | 2L                  | 2R                             | 5                    | 14                | 185                            | 0.0                          | 7.9                                 | 7.9                                   | 9250                              |
| 2       | 8L                  | 8R                             | 1                    | 14                | 25                             | 7.9                          | 9.8                                 | 1.9                                   | 1250                              |
| 3       | 9L                  | 9R                             | 1                    | 18                | 23                             | 9.8                          | 12.3                                | 2.5                                   | 1150                              |
| 4       | 10L                 | 10R                            | 2                    | 18                | 42                             | 12.3                         | 17.4                                | 5.1                                   | 2100                              |
| 5       | 12L                 | 11R                            | 1                    | 18                | 18                             | 17.4                         | 19.9                                | 2.5                                   | 900                               |
| 6       | 14L                 | 12R                            | 1                    | 18                | 15                             | 19.9                         | 22.4                                | 2.5                                   | 750                               |
| 7       | 15L                 | 13R                            | 1                    | 22                | 13                             | 22.4                         | 25.5                                | 3.1                                   | 650                               |
| 8       | 2L                  | 2R                             | 0                    | 22                | 0                              | 25.5                         | 36.0                                | 10.5                                  | 0                                 |
| 0       | 2L                  | 2R                             | 0                    | 30                | 0                              | 36.0                         | 41.0                                | 5.0                                   | 0                                 |
|         |                     |                                |                      | everse            | More                           |                              |                                     | Jie                                   |                                   |
|         | <b>←→→</b>          | Forwa                          | ard Re               | everse            |                                |                              |                                     |                                       |                                   |
| 9       | Start               | Forwa                          | ard Re               | everse            | Crossed                        | Start                        | End                                 | Feet                                  | T.Oil                             |
| 1       | Start 2L            | Stop<br>2R                     | ard Re<br>Loads<br>0 | Speed 30          | Crossed<br>0                   | 41.0                         | End<br>31.0                         | Feet<br>-10.0                         | T.Oil<br>0                        |
| 1 2     | Start 2L 13L        | Stop<br>2R<br>12R              | Loads<br>0           | Speed<br>30<br>22 | Crossed<br>0<br>16             | 41.0<br>31.0                 | End<br>31.0<br>27.9                 | Feet<br>-10.0<br>-3.1                 | T.Oil<br>0<br>800                 |
| 1       | Start 2L 13L 11L    | Stop<br>2R<br>12R<br>11R       | Loads 0 1 2          | Speed 30 22 22    | Crossed<br>0<br>16<br>38       | 41.0<br>31.0<br>27.9         | End<br>31.0<br>27.9<br>21.7         | Feet<br>-10.0<br>-3.1<br>-6.2         | T.Oil<br>0<br>800<br>1900         |
| 1 2     | Start 2L 13L        | Stop<br>2R<br>12R              | Loads<br>0           | Speed<br>30<br>22 | Crossed<br>0<br>16             | 41.0<br>31.0                 | End<br>31.0<br>27.9                 | Feet<br>-10.0<br>-3.1                 | T.Oil<br>0<br>800<br>1900         |
| 1 2 3   | Start 2L 13L 11L    | Stop<br>2R<br>12R<br>11R       | Loads 0 1 2 2 2 1    | Speed 30 22 22    | Crossed<br>0<br>16<br>38       | 41.0<br>31.0<br>27.9         | End<br>31.0<br>27.9<br>21.7         | Feet<br>-10.0<br>-3.1<br>-6.2         | T.Oil<br>0<br>800<br>1900<br>2300 |
| 1 2 3 4 | Start 2L 13L 11L 9L | Stop<br>2R<br>12R<br>11R<br>9R | Loads 0 1 2 2 2      | Speed 30 22 22 18 | Crossed<br>0<br>16<br>38<br>46 | 41.0<br>31.0<br>27.9<br>21.7 | End<br>31.0<br>27.9<br>21.7<br>16.6 | Feet<br>-10.0<br>-3.1<br>-6.2<br>-5.1 | T.Oil<br>0                        |