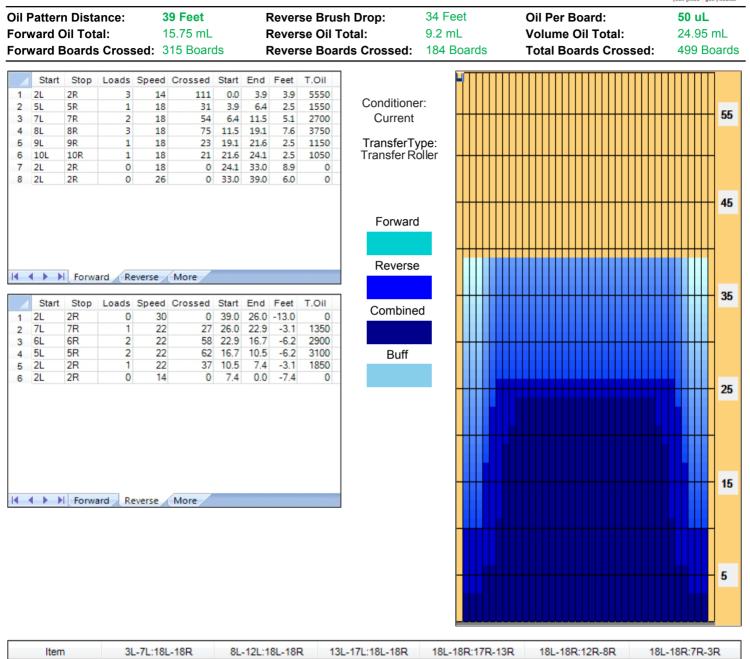

## Kegel Prestige 2017-2018 8.turnaj

| nem              | SE-7E. TOE-TOR       | 0L-12L.10L-10R                         | 13L-17L.10L-10R                               | TOE-TOR, 17R-13R                                    | 10L-10K.12K-0K      | 10L-10R./R-3R                             |
|------------------|----------------------|----------------------------------------|-----------------------------------------------|-----------------------------------------------------|---------------------|-------------------------------------------|
| Description      | Outside Track:Middle | Middle Track:Middle                    | Inside Track:Middle                           | MIddle: Inside Track                                | Middle:Middle Track | Middle:Outside Track                      |
| Track Zone Ratio | 2.36                 | 1.04                                   | 1                                             | 1                                                   | 1.04                | 2.36                                      |
| Forward O        | il Reverse Oil       |                                        |                                               |                                                     |                     |                                           |
| 1350             |                      |                                        |                                               |                                                     |                     | <u>}}</u>                                 |
| 1200             |                      |                                        |                                               |                                                     |                     |                                           |
| 900              |                      | ╶╶┲╌┲╌┲╌┲╌┲╌┲╴                         | ╷╴╷╷╶╷╷╴╷╴╷╴╷<br><mark>┣╌┨╌┨╌┨╴┨╶┟┨╴</mark> ┨ | ┆╍╌┆╍╌┊╍╷┆╍╶┊╍╶┊<br>┠╌ <mark>┣</mark> ╉╌┨┫╌┨╉╌┨┫╌┨╋ |                     | *<br>+                                    |
| 450              |                      | ······································ |                                               |                                                     |                     | ++++++++++++                              |
| 300              |                      |                                        |                                               | ··· ··· ··· ··· ··· ···                             |                     | ┼╌┼╌┼╌┼╌┼┤<br><mark>┹╶╋┙╴╋</mark> ╌┼╌╌┼╌╎ |
|                  | 4 5 6 7 8 9 10       | 11 12 13 14 15 16                      | 17 18 19 20 19 18 1                           | 7 16 15 14 13 12 11                                 | 10 9 8 7 6 5        | 4 3 2 1                                   |