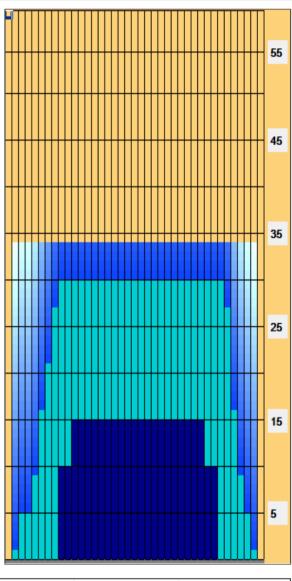

## Prestige 1.turnaj 2014/2015 - krátké mazání

50 uL Oil Pattern Distance: 34 Feet Reverse Brush Drop: 34 Feet Oil Per Board: **Forward Oil Total:** 21.65 mL **Reverse Oil Total:** 4.4 mL **Volume Oil Total:** 26.05 mL Forward Boards Crossed: 433 Boards 88 Boards 521 Boards Reverse Boards Crossed: **Total Boards Crossed:** 