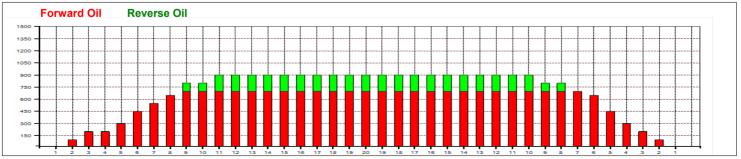

## Prestige 1.turnaj 2014/2015 - krátké mazání

50 uL Oil Pattern Distance: 34 Feet Reverse Brush Drop: 34 Feet Oil Per Board: **Forward Oil Total:** 21.65 mL **Reverse Oil Total:** 4.4 mL **Volume Oil Total:** 26.05 mL Forward Boards Crossed: 433 Boards 88 Boards 521 Boards Reverse Boards Crossed: **Total Boards Crossed:** 