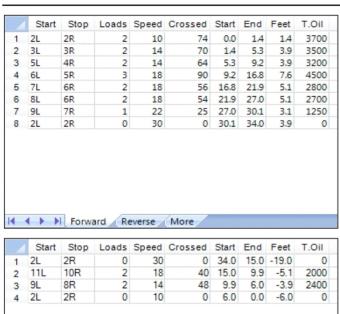

## Prestige 1.turnaj 2014/2015 - krátké mazání

50 uL Oil Pattern Distance: 34 Feet Reverse Brush Drop: 34 Feet Oil Per Board: **Forward Oil Total:** 21.65 mL **Reverse Oil Total:** 4.4 mL **Volume Oil Total:** 26.05 mL Forward Boards Crossed: 433 Boards 88 Boards 521 Boards Reverse Boards Crossed: **Total Boards Crossed:** 