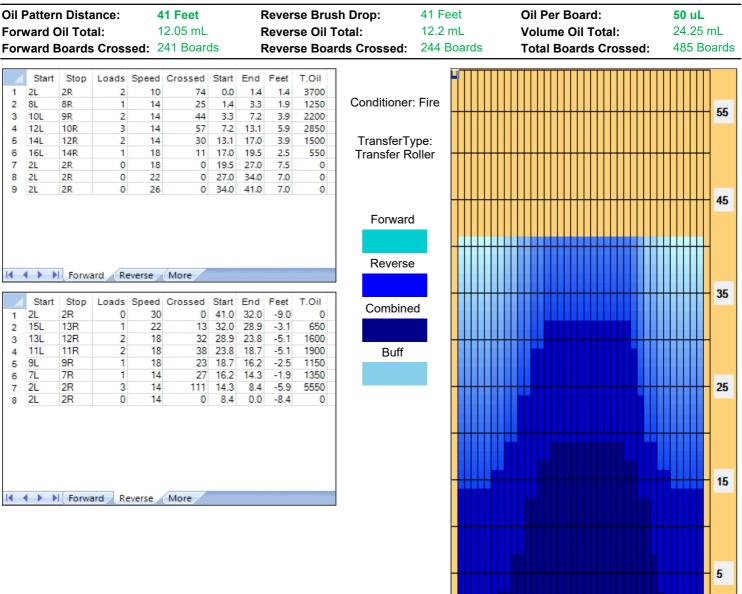

## Juniorská liga sk. A a B

| Track Zone Ratio  4.04  2.02  1.07  1.01  1.64  4.04 | Item<br>Description | 3L-7L:18L-18R<br>Outside Track:Middle | 8L-12L:18L-18R<br>Middle Track:Middle | 13L-17L:18L-18R<br>Inside Track:Middle | 18L-18R:17R-13R<br>Middle: Inside Track | 18L-18R:12R-8R<br>Middle:Middle Track | 18L-18R:7R-3R<br>Middle:Outside Track |
|------------------------------------------------------|---------------------|---------------------------------------|---------------------------------------|----------------------------------------|-----------------------------------------|---------------------------------------|---------------------------------------|
|                                                      | Frack Zone Ratio    | 4.04                                  | 2.02                                  | 1.07                                   | 1.01                                    | 1.64                                  | 4.04                                  |
|                                                      |                     | il Reverse Oil                        |                                       |                                        |                                         |                                       |                                       |
|                                                      | 1350                |                                       |                                       |                                        |                                         |                                       |                                       |