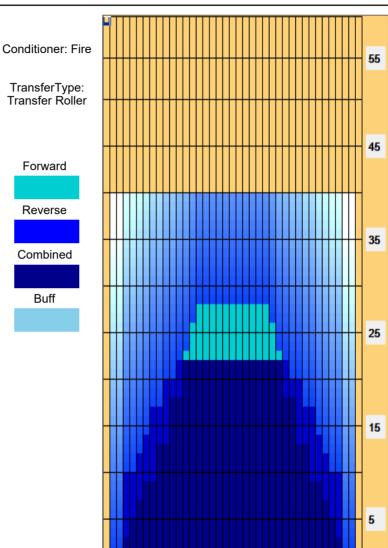

## Ebonite tour 2017 - březen

40 Feet Oil Pattern Distance: 40 Feet **Reverse Brush Drop:** Oil Per Board: 50 uL Forward Oil Total: 16.6 mL **Reverse Oil Total:** 7.6 mL **Volume Oil Total:** 24.2 mL Forward Boards Crossed: 332 Boards 152 Boards 484 Boards **Reverse Boards Crossed: Total Boards Crossed:** 