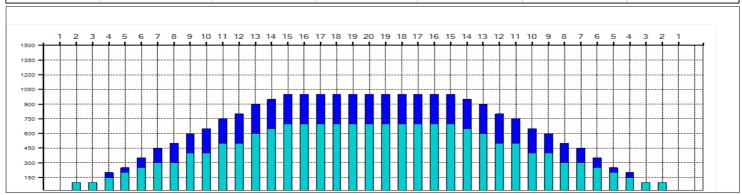

| 1 2L 2R 2 14<br>2 4L 4R 1 14<br>3 5L 5R 1 14<br>4 6L 6R 1 14<br>5 7L 7R 1 14<br>6 9L 9R 2 14<br>7 11L 11R 2 18<br>8 13L 13R 2 18 | 74<br>33<br>31<br>29<br>27<br>46 | 0.0<br>1.9<br>3.8<br>5.7<br>7.6 | 1.9<br>3.8<br>5.7<br>7.6<br>9.5 | 1.9<br>1.9<br>1.9 | 3700<br>1650<br>1550<br>1450 |
|----------------------------------------------------------------------------------------------------------------------------------|----------------------------------|---------------------------------|---------------------------------|-------------------|------------------------------|
| 3 5L 5R 1 14<br>4 6L 6R 1 14<br>5 7L 7R 1 14<br>6 9L 9R 2 14<br>7 11L 11R 2 18                                                   | 31<br>29<br>27                   | 3.8<br>5.7<br>7.6               | 5.7<br>7.6                      | 1.9<br>1.9        | 1550                         |
| 4 6L 6R 1 14<br>5 7L 7R 1 14<br>6 9L 9R 2 14<br>7 11L 11R 2 18                                                                   | 29<br>27                         | 5.7<br>7.6                      | 7.6                             | 1.9               |                              |
| 5 7L 7R 1 14<br>6 9L 9R 2 14<br>7 11L 11R 2 18                                                                                   | 27                               | 7.6                             |                                 |                   | 1450                         |
| 6 9L 9R 2 14<br>7 11L 11R 2 18                                                                                                   |                                  |                                 | 9.5                             | 1.0               |                              |
| 7 11L 11R 2 18                                                                                                                   | 46                               |                                 |                                 | 1.9               | 1350                         |
|                                                                                                                                  |                                  | 9.5                             | 13.4                            | 3.9               | 2300                         |
| 9 121 120 2 19                                                                                                                   | 38                               | 13.4                            | 18.5                            | 5.1               | 1900                         |
| 0 136 136 2 10                                                                                                                   | 30                               | 18.5                            | 23.6                            | 5.1               | 1500                         |
| 9 14L 14R 1 18                                                                                                                   | 13                               | 23.6                            | 26.1                            | 2.5               | 650                          |
| 10 15L 15R 1 18                                                                                                                  | 11                               | 26.1                            | 28.6                            | 2.5               | 550                          |
| 11 2L 2R 0 18                                                                                                                    | 0                                | 28.6                            | 31.0                            | 2.4               | 0                            |
| 12 2L 2R 0 26                                                                                                                    | 0                                | 31.0                            | 40.0                            | 9.0               | 0                            |

| Start Stop Loads Speed Crossed Start End Feet T.Oil |       |      |       |       |         |       |      |       |       |
|-----------------------------------------------------|-------|------|-------|-------|---------|-------|------|-------|-------|
|                                                     | Start | Stop | Loads | Speed | Crossed | Start | End  | Feet  | T.Oil |
| 1                                                   | 2L    | 2R   | 0     | 30    | 0       | 40.0  | 22.0 | -18.0 | 0     |
| 2                                                   | 12L   | 12R  | 1     | 18    | 17      | 22.0  | 19.5 | -2.5  | 850   |
| 3                                                   | 10L   | 10R  | 1     | 18    | 21      | 19.5  | 17.0 | -2.5  | 1050  |
| 4                                                   | 8L    | 8R   | 1     | 18    | 25      | 17.0  | 14.5 | -2.5  | 1250  |
| 5                                                   | 7L    | 7R   | 1     | 18    | 27      | 14.5  | 12.0 | -2.5  | 1350  |
| 6                                                   | 6L    | 6R   | 1     | 14    | 29      | 12.0  | 10.1 | -1.9  | 1450  |
| 7                                                   | 4L    | 4R   | 1     | 14    | 33      | 10.1  | 8.2  | -1.9  | 1650  |
| 8                                                   | 2L    | 2R   | 0     | 14    | 0       | 8.2   | 0.0  | -8.2  | 0     |
|                                                     |       |      |       |       |         |       |      |       |       |
| I ← → → I Forward Reverse More                      |       |      |       |       |         |       |      |       |       |