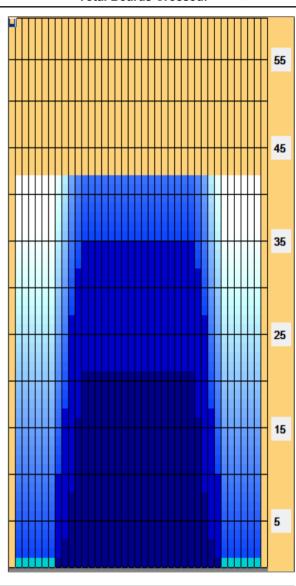

## Sprinter 900 Global - květen 2016

Oil Pattern Distance: 42 Feet **Reverse Brush Drop:** 42 Feet Oil Per Board: 50 uL **Forward Oil Total:** 11.5 mL **Reverse Oil Total:** 11.65 mL 23.15 mL **Volume Oil Total:** Forward Boards Crossed: 230 Boards 233 Boards 463 Boards Reverse Boards Crossed: **Total Boards Crossed:** 