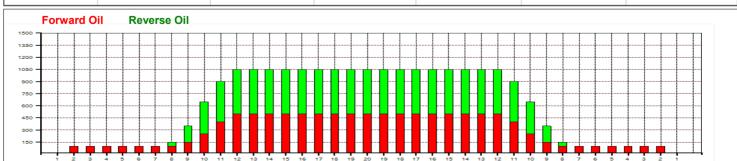

## Sprinter 900 Global - květen 2016

Oil Pattern Distance: 42 Feet **Reverse Brush Drop:** 42 Feet Oil Per Board: 50 uL **Forward Oil Total:** 11.5 mL **Reverse Oil Total:** 11.65 mL 23.15 mL **Volume Oil Total:** Forward Boards Crossed: 230 Boards 233 Boards 463 Boards Reverse Boards Crossed: **Total Boards Crossed:** 