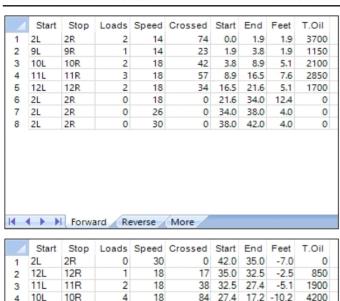

8R

2R

3

1

0

18

14

10

69 17.2

25

9.6

0 7.7

9.6

7.7

0.0

|               |              |   | Forward  |  |  |
|---------------|--------------|---|----------|--|--|
|               |              |   |          |  |  |
|               |              |   | Reverse  |  |  |
|               |              |   |          |  |  |
| Feet<br>-7.0  | T.Oil<br>0   |   | Combined |  |  |
| -2.5          | 850          |   |          |  |  |
| -5.1          | 1900         |   | - · · ·  |  |  |
| -10.2<br>-7.6 | 4200<br>3450 | _ | Buff     |  |  |
| -1.9          | 1250         | - |          |  |  |
| -7.7          | 0            |   |          |  |  |
|               |              |   |          |  |  |
|               |              |   |          |  |  |
|               |              |   |          |  |  |
|               |              |   |          |  |  |
|               |              |   |          |  |  |