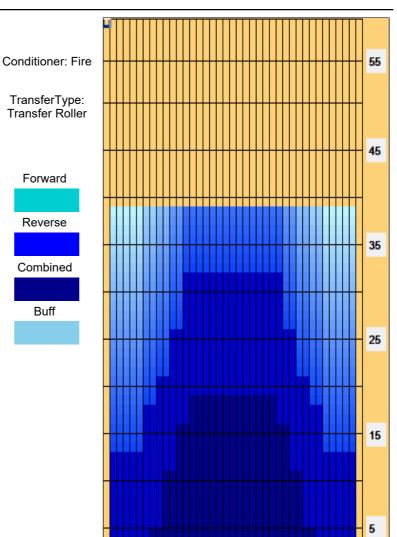

## Baráž o Extraligu ČBL 2018

Oil Pattern Distance: 39 Feet
Forward Oil Total: 11.9 mL
Forward Boards Crossed: 238 Boards

Reverse Brush Drop: 39 Feet
Reverse Oil Total: 10.95 mL
Reverse Boards Crossed: 219 Boards

## Baráž o Extraligu ČBL 2018

Oil Pattern Distance: 39 Feet 39 Feet Oil Per Board: 50 uL **Reverse Brush Drop:** Forward Oil Total: 11.9 mL Volume Oil Total: 22.85 mL **Reverse Oil Total:** 10.95 mL 457 Boards Forward Boards Crossed: 238 Boards Reverse Boards Crossed: 219 Boards **Total Boards Crossed:**