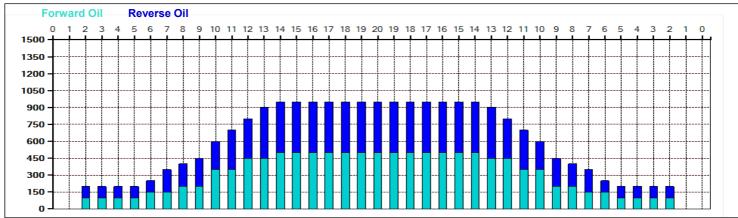

Oil Per Board: 5
Volume Oil Total: 2
Total Boards Crossed: 4

**50 uL** 22.85 mL 457 Boards

| 2 6L 6R 1 14 29 1.9 3.8 1.9 145<br>3 8L 8R 1 14 25 3.8 5.7 1.9 125<br>4 10L 10R 3 14 63 5.7 11.6 5.9 315<br>5 12L 12R 2 18 34 11.6 16.7 5.1 170<br>6 14L 14R 1 18 13 16.7 19.2 2.5 65<br>7 2L 2R 0 18 0 19.2 26.0 6.8<br>8 2L 2R 0 22 0 26.0 32.0 6.0 |   | Start | Stop | Loads | Speed | Crossed | Start | End  | Feet | T.Oil |
|-------------------------------------------------------------------------------------------------------------------------------------------------------------------------------------------------------------------------------------------------------|---|-------|------|-------|-------|---------|-------|------|------|-------|
| 3 8L 8R 1 14 25 3.8 5.7 1.9 125<br>4 10L 10R 3 14 63 5.7 11.6 5.9 315<br>5 12L 12R 2 18 34 11.6 16.7 5.1 170<br>6 14L 14R 1 18 13 16.7 19.2 2.5 65<br>7 2L 2R 0 18 0 19.2 26.0 6.8<br>8 2L 2R 0 22 0 26.0 32.0 6.0                                    | 1 | 2L    | 2R   | 2     | 14    | 74      | 0.0   | 1.9  | 1.9  | 3700  |
| 4 10L 10R 3 14 63 5.7 11.6 5.9 315<br>5 12L 12R 2 18 34 11.6 16.7 5.1 170<br>6 14L 14R 1 18 13 16.7 19.2 2.5 65<br>7 2L 2R 0 18 0 19.2 26.0 6.8<br>8 2L 2R 0 22 0 26.0 32.0 6.0                                                                       | 2 | 6L    | 6R   | 1     | 14    | 29      | 1.9   | 3.8  | 1.9  | 1450  |
| 5 12L 12R 2 18 34 11.6 16.7 5.1 170<br>6 14L 14R 1 18 13 16.7 19.2 2.5 65<br>7 2L 2R 0 18 0 19.2 26.0 6.8<br>8 2L 2R 0 22 0 26.0 32.0 6.0                                                                                                             | 3 | 8L    | 8R   | 1     | 14    | 25      | 3.8   | 5.7  | 1.9  | 1250  |
| 6 14L 14R 1 18 13 16.7 19.2 2.5 65<br>7 2L 2R 0 18 0 19.2 26.0 6.8<br>8 2L 2R 0 22 0 26.0 32.0 6.0                                                                                                                                                    | 4 | 10L   | 10R  | 3     | 14    | 63      | 5.7   | 11.6 | 5.9  | 3150  |
| 7 2L 2R 0 18 0 19.2 26.0 6.8<br>8 2L 2R 0 22 0 26.0 32.0 6.0                                                                                                                                                                                          | 5 | 12L   | 12R  | 2     | 18    | 34      | 11.6  | 16.7 | 5.1  | 1700  |
| 8 2L 2R 0 22 0 26.0 32.0 6.0                                                                                                                                                                                                                          | 6 | 14L   | 14R  | 1     | 18    | 13      | 16.7  | 19.2 | 2.5  | 650   |
|                                                                                                                                                                                                                                                       | 7 | 2L    | 2R   | 0     | 18    | 0       | 19.2  | 26.0 | 6.8  | 0     |
| 9 2L 2R 0 30 0 32.0 39.0 7.0                                                                                                                                                                                                                          | 8 | 2L    | 2R   | 0     | 22    | 0       | 26.0  | 32.0 | 6.0  | 0     |
|                                                                                                                                                                                                                                                       | 9 | 2L    | 2R   | 0     | 30    | 0       | 32.0  | 39.0 | 7.0  | 0     |
|                                                                                                                                                                                                                                                       |   |       |      |       |       |         |       |      |      |       |

| 4 | Start | Stop |   |    | Crossed |      |      | Feet | T.Oil |
|---|-------|------|---|----|---------|------|------|------|-------|
|   | 2L    | 2R   | 0 | 30 | 0       | 39.0 | 32.0 | -7.0 | 0     |
|   | 13L   | 13R  | 2 | 22 |         |      | 25.8 |      | 1500  |
| 3 | 11L   | 11R  | 2 | 18 | 38      |      | 20.7 |      | 1900  |
| 1 | 9L    | 9R   | 1 | 18 | 23      | 20.7 | 18.2 | -2.5 | 1150  |
| 5 | 7L    | 7R   | 2 | 18 | 54      | 18.2 | 13.1 | -5.1 | 2700  |
| 6 | 2L    | 2R   | 2 | 18 | 74      | 13.1 | 8.0  | -5.1 | 3700  |
| 7 | 2L    | 2R   | 0 | 14 | 0       | 8.0  | 0.0  | -8.0 | 0     |
|   |       |      |   |    |         |      |      |      |       |