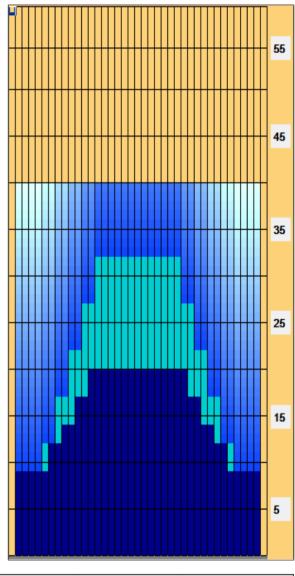

Oil Pattern Distance: 40 Feet 33 Feet Oil Per Board: **Reverse Brush Drop:** 50 uL Forward Oil Total: 20.15 mL 6.05 mL Volume Oil Total: 26.2 mL **Reverse Oil Total:** Forward Boards Crossed: 403 Boards 524 Boards **Reverse Boards Crossed:** 121 Boards **Total Boards Crossed:** 