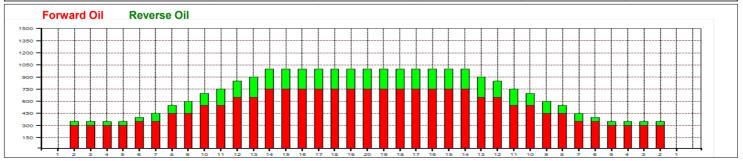

Oil Pattern Distance: 40 Feet 33 Feet Oil Per Board: **Reverse Brush Drop:** 50 uL Forward Oil Total: 20.15 mL 6.05 mL Volume Oil Total: 26.2 mL **Reverse Oil Total:** Forward Boards Crossed: 403 Boards 524 Boards **Reverse Boards Crossed:** 121 Boards **Total Boards Crossed:** 