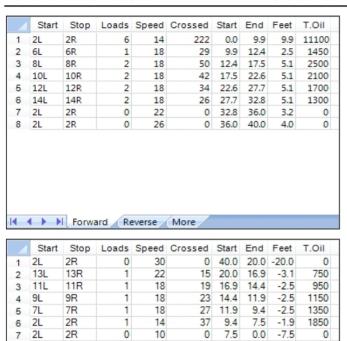

Oil Pattern Distance: 40 Feet 33 Feet Oil Per Board: **Reverse Brush Drop:** 50 uL Forward Oil Total: 20.15 mL 6.05 mL Volume Oil Total: 26.2 mL **Reverse Oil Total:** Forward Boards Crossed: 403 Boards 524 Boards **Reverse Boards Crossed:** 121 Boards **Total Boards Crossed:** 

10

7.5

-7.5

0.0

2R

| ← → ▶| Forward Reverse More

2L

Conditioner: **KEGEL** TransferType: ALL Forward