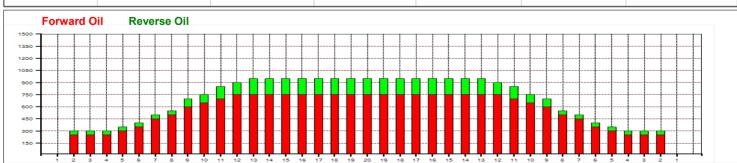

## Finále České bowlingové ligy o titul Mistra ČR

Oil Pattern Distance: 41 Feet **Reverse Brush Drop:** 41 Feet Oil Per Board: 50 uL Forward Oil Total: 21.35 mL **Reverse Oil Total:** 4.7 mL **Volume Oil Total:** 26.05 mL Forward Boards Crossed: 427 Boards Reverse Boards Crossed: 94 Boards 521 Boards **Total Boards Crossed:** 

|    | Start | Stop | Loads | Speed | Crossed | Start | End  | Feet | T.Oil |
|----|-------|------|-------|-------|---------|-------|------|------|-------|
| 1  | 2L    | 2R   | 5     | 14    | 185     | 0.0   | 7.9  | 7.9  | 9250  |
| 2  | 5L    | 5R   | 1     | 14    | 31      | 7.9   | 9.8  | 1.9  | 1550  |
| 3  | 6L    | 6R   | 1     | 14    | 29      | 9.8   | 11.7 | 1.9  | 1450  |
| 4  | 7L    | 7R   | 2     | 14    | 54      | 11.7  | 15.6 | 3.9  | 2700  |
| 5  | 8L    | 8R   | 1     | 14    | 25      | 15.6  | 17.5 | 1.9  | 1250  |
| 6  | 9L    | 9R   | 2     | 18    | 46      | 17.5  | 22.6 | 5.1  | 2300  |
| 7  | 10L   | 10R  | 1     | 18    | 21      | 22.6  | 25.1 | 2.5  | 1050  |
| 8  | 11L   | 11R  | 1     | 18    | 19      | 25.1  | 27.6 | 2.5  | 950   |
| 9  | 12L   | 12R  | 1     | 18    | 17      | 27.6  | 30.1 | 2.5  | 850   |
| 10 | 2L    | 2R   | 0     | 22    | 0       | 30.1  | 33.0 | 2.9  | 0     |
| 11 | 2L    | 2R   | 0     | 30    | 0       | 33.0  | 41.0 | 8.0  | 0     |

| ← → ▶  Forward Reverse More |       |      |       |       |         |       |      |       |       |  |
|-----------------------------|-------|------|-------|-------|---------|-------|------|-------|-------|--|
|                             |       |      |       |       |         |       |      |       |       |  |
| 4                           | Start | Stop | Loads | Speed | Crossed | Start | End  | Feet  | T.Oil |  |
| 1                           | 2L    | 2R   | 0     | 30    | 0       | 41.0  | 20.0 | -21.0 | 0     |  |
| 2                           | 13L   | 13R  | 1     | 26    | 15      | 20.0  | 16.4 | -3.6  | 750   |  |
| 3                           | 11L   | 11R  | 1     | 22    | 19      | 16.4  | 13.3 | -3.1  | 950   |  |
| 4                           | 9L    | 9R   | 1     | 18    | 23      | 13.3  | 10.8 | -2.5  | 1150  |  |
| 5                           | 2L    | 2R   | 1     | 18    | 37      | 10.8  | 8.3  | -2.5  | 1850  |  |
| 6                           | 2L    | 2R   | 0     | 14    | 0       | 8.3   | 0.0  | -8.3  | 0     |  |
|                             |       |      |       |       |         |       |      |       |       |  |
|                             |       |      |       |       |         |       |      |       |       |  |
|                             |       |      |       |       |         |       |      |       |       |  |
|                             |       |      |       |       |         |       |      |       |       |  |
|                             |       |      |       |       |         |       |      |       |       |  |
|                             |       |      |       |       |         |       |      |       |       |  |
|                             |       |      |       |       |         |       |      |       |       |  |
|                             |       |      |       |       |         |       |      |       |       |  |
|                             |       |      |       |       |         |       |      |       |       |  |
| H-                          |       |      |       |       |         |       |      |       |       |  |