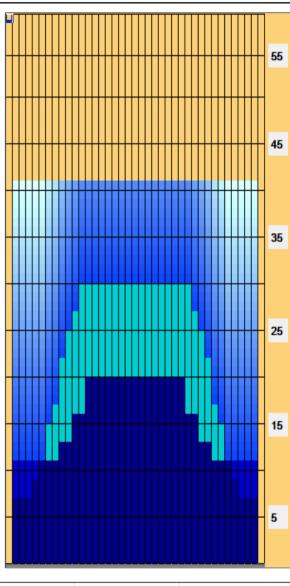

## Finále České bowlingové ligy o titul Mistra ČR

Oil Pattern Distance: 41 Feet **Reverse Brush Drop:** 41 Feet Oil Per Board: 50 uL Forward Oil Total: 21.35 mL **Reverse Oil Total:** 4.7 mL **Volume Oil Total:** 26.05 mL Forward Boards Crossed: 427 Boards Reverse Boards Crossed: 94 Boards 521 Boards **Total Boards Crossed:** 

|    | Start | Stop | Loads | Speed | Crossed | Start | End  | Feet | T.Oil |
|----|-------|------|-------|-------|---------|-------|------|------|-------|
| 1  | 2L    | 2R   | 5     | 14    | 185     | 0.0   | 7.9  | 7.9  | 9250  |
| 2  | 5L    | 5R   | 1     | 14    | 31      | 7.9   | 9.8  | 1.9  | 1550  |
| 3  | 6L    | 6R   | 1     | 14    | 29      | 9.8   | 11.7 | 1.9  | 1450  |
| 4  | 7L    | 7R   | 2     | 14    | 54      | 11.7  | 15.6 | 3.9  | 2700  |
| 5  | 8L    | 8R   | 1     | 14    | 25      | 15.6  | 17.5 | 1.9  | 1250  |
| 6  | 9L    | 9R   | 2     | 18    | 46      | 17.5  | 22.6 | 5.1  | 2300  |
| 7  | 10L   | 10R  | 1     | 18    | 21      | 22.6  | 25.1 | 2.5  | 1050  |
| 8  | 11L   | 11R  | 1     | 18    | 19      | 25.1  | 27.6 | 2.5  | 950   |
| 9  | 12L   | 12R  | 1     | 18    | 17      | 27.6  | 30.1 | 2.5  | 850   |
| 10 | 2L    | 2R   | 0     | 22    | 0       | 30.1  | 33.0 | 2.9  | 0     |
| 11 | 2L    | 2R   | 0     | 30    | 0       | 33.0  | 41.0 | 8.0  | 0     |

| ← → ▶  Forward Reverse More |       |      |       |       |         |       |      |       |       |  |
|-----------------------------|-------|------|-------|-------|---------|-------|------|-------|-------|--|
|                             |       |      |       |       |         |       |      |       |       |  |
| 4                           | Start | Stop | Loads | Speed | Crossed | Start | End  | Feet  | T.Oil |  |
| 1                           | 2L    | 2R   | 0     | 30    | 0       | 41.0  | 20.0 | -21.0 | 0     |  |
| 2                           | 13L   | 13R  | 1     | 26    | 15      | 20.0  | 16.4 | -3.6  | 750   |  |
| 3                           | 11L   | 11R  | 1     | 22    | 19      | 16.4  | 13.3 | -3.1  | 950   |  |
| 4                           | 9L    | 9R   | 1     | 18    | 23      | 13.3  | 10.8 | -2.5  | 1150  |  |
| 5                           | 2L    | 2R   | 1     | 18    | 37      | 10.8  | 8.3  | -2.5  | 1850  |  |
| 6                           | 2L    | 2R   | 0     | 14    | 0       | 8.3   | 0.0  | -8.3  | 0     |  |
|                             |       |      |       |       |         |       |      |       |       |  |
|                             |       |      |       |       |         |       |      |       |       |  |
|                             |       |      |       |       |         |       |      |       |       |  |
|                             |       |      |       |       |         |       |      |       |       |  |
|                             |       |      |       |       |         |       |      |       |       |  |
|                             |       |      |       |       |         |       |      |       |       |  |
|                             |       |      |       |       |         |       |      |       |       |  |
|                             |       |      |       |       |         |       |      |       |       |  |
|                             |       |      |       |       |         |       |      |       |       |  |
| H-                          |       |      |       |       |         |       |      |       |       |  |

| Item             | 3L-7L:18L-18R        | 8L-12L:18L-18R      | 13L-17L:18L-18R     | 18L-18R:17R-13R      | 18L-18R:12R-8R      | 18L-18R:7R-3R        |
|------------------|----------------------|---------------------|---------------------|----------------------|---------------------|----------------------|
| Description      | Outside Track:Middle | Middle Track:Middle | Inside Track:Middle | MIddle: Inside Track | Middle:Middle Track | Middle:Outside Track |
| Track Zone Ratio | 2.57                 | 1.27                | 1                   | 1                    | 1.27                | 2.57                 |