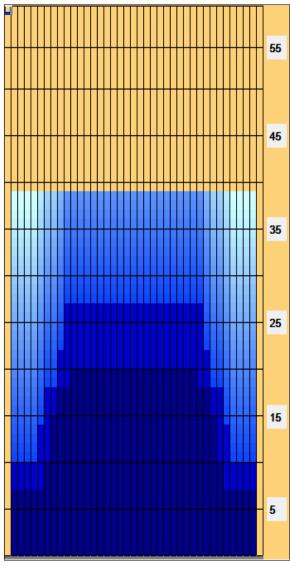

## Mistrovstvi Moravy 2016

Oil Pattern Distance: 32 Feet Oil Per Board: 39 Feet Reverse Brush Drop: 40 uL 12.44 mL 12.16 mL **Forward Oil Total: Reverse Oil Total: Volume Oil Total:** 24.6 mL Forward Boards Crossed: 304 Boards Reverse Boards Crossed: 311 Boards **Total Boards Crossed:** 615 Boards

| Item             | 3L-7L:18L-18R        | 8L-12L:18L-18R      | 13L-17L:18L-18R     | 18L-18R:17R-13R      | 18L-18R:12R-8R      | 18L-18R:7R-3R        |
|------------------|----------------------|---------------------|---------------------|----------------------|---------------------|----------------------|
| Description      | Outside Track:Middle | Middle Track:Middle | Inside Track:Middle | MIddle: Inside Track | Middle:Middle Track | Middle:Outside Track |
| Track Zone Ratio | 2.23                 | 1.11                | 1                   | 1                    | 1.11                | 2.23                 |