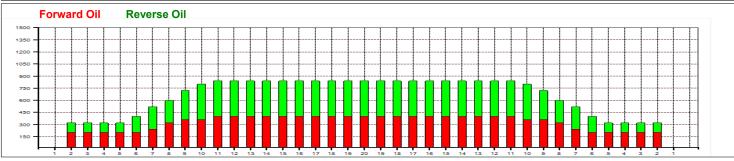

## Mistrovstvi Moravy 2016

Oil Pattern Distance: 32 Feet Oil Per Board: 39 Feet Reverse Brush Drop: 40 uL 12.44 mL 12.16 mL **Forward Oil Total: Reverse Oil Total: Volume Oil Total:** 24.6 mL Forward Boards Crossed: 304 Boards Reverse Boards Crossed: 311 Boards **Total Boards Crossed:** 615 Boards

|   | Start | Stop | Loads | Speed | Crossed | Start | End  | Feet | T.Oil |
|---|-------|------|-------|-------|---------|-------|------|------|-------|
| 1 | 2L    | 2R   | 5     | 14    | 185     | 0.0   | 7.9  | 7.9  | 7400  |
| 2 | 7L    | 7R   | 1     | 18    | 27      | 7.9   | 10.4 | 2.5  | 1080  |
| 3 | 8L    | 8R   | 2     | 18    | 50      | 10.4  | 15.5 | 5.1  | 2000  |
| 4 | 9L    | 9R   | 1     | 18    | 23      | 15.5  | 18.0 | 2.5  | 920   |
| 5 | 11L   | 11R  | 1     | 18    | 19      | 18.0  | 20.5 | 2.5  | 760   |
| 6 | 2L    | 2R   | 0     | 18    | 0       | 20.5  | 32.0 | 11.5 | 0     |
| - |       |      |       | 2.5   | 0       | 32.0  | 20.0 | 7.0  |       |
| 1 | 2L    | 2R   | 0     | 26    | 0       | 32.0  | 39.0 | 7.0  |       |
| 7 | 2L    | 2R   | 0     | 26    | U       | 52.0  | 39.0 | 7.0  | 0     |

| Z | Start | Stop | Loads | Speed | Crossed |      | End  | Feet  | T.Oil |
|---|-------|------|-------|-------|---------|------|------|-------|-------|
| 1 | 2L    | 2R   | 0     | 26    | 0       | 39.0 | 27.0 | -12.0 | 0     |
| 2 | 10L   | 10R  | 2     | 18    | 42      | 27.0 | 21.9 | -5.1  | 1680  |
| 3 | 9L    | 9R   | 2     | 14    | 46      | 21.9 | 18.0 | -3.9  | 1840  |
| 4 | 7L    | 7R   | 2     | 14    | 54      | 18.0 | 14.1 | -3.9  | 2160  |
| 5 | 6L    | 6R   | 2     | 14    | 58      | 14.1 | 10.2 | -3.9  | 2320  |
| 6 | 2L    | 2R   | 3     | 10    | 111     | 10.2 | 6.0  | -4.2  | 4440  |
| 7 | 2L    | 2R   | 0     | 10    | 0       | 6.0  | 0.0  | -6.0  | 0     |
|   |       |      |       |       |         |      |      |       |       |