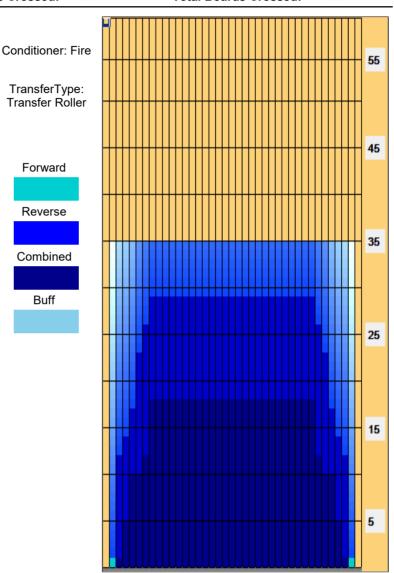

## Roto Grip MBC - krátké mazání

Oil Pattern Distance: 35 Feet **Reverse Brush Drop:** 35 Feet Oil Per Board: 50 uL **Forward Oil Total:** 13.95 mL **Reverse Oil Total:** 10.45 mL 24.4 mL **Volume Oil Total:** Forward Boards Crossed: 279 Boards 209 Boards 488 Boards Reverse Boards Crossed: **Total Boards Crossed:** 

Forward

Reverse

Combined

Buff

| Item             | 3L-7L:18L-18R        | 8L-12L:18L-18R      | 13L-17L:18L-18R     | 18L-18R:17R-13R      | 18L-18R:12R-8R      | 18L-18R:7R-3R        |
|------------------|----------------------|---------------------|---------------------|----------------------|---------------------|----------------------|
| Description      | Outside Track:Middle | Middle Track:Middle | Inside Track:Middle | MIddle: Inside Track | Middle:Middle Track | Middle:Outside Track |
| Track Zone Ratio | 1.9                  | 1                   | 1                   | 1                    | 1                   | 1.9                  |