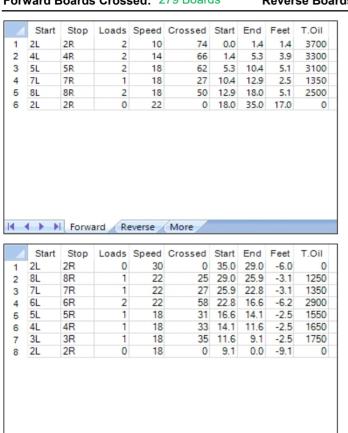

## Roto Grip MBC - krátké mazání

Oil Pattern Distance: 35 Feet **Reverse Brush Drop:** 35 Feet Oil Per Board: 50 uL **Forward Oil Total:** 13.95 mL **Reverse Oil Total:** 10.45 mL 24.4 mL **Volume Oil Total:** Forward Boards Crossed: 279 Boards 209 Boards 488 Boards Reverse Boards Crossed: **Total Boards Crossed:** 