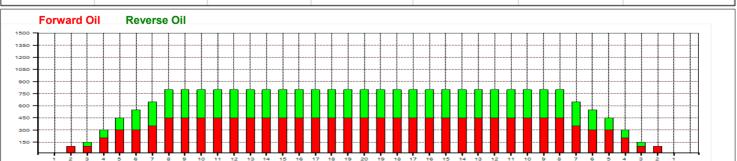

## Roto Grip MBC - krátké mazání

Oil Pattern Distance: 35 Feet **Reverse Brush Drop:** 35 Feet Oil Per Board: 50 uL **Forward Oil Total:** 13.95 mL **Reverse Oil Total:** 10.45 mL 24.4 mL **Volume Oil Total:** Forward Boards Crossed: 279 Boards 209 Boards 488 Boards Reverse Boards Crossed: **Total Boards Crossed:** 