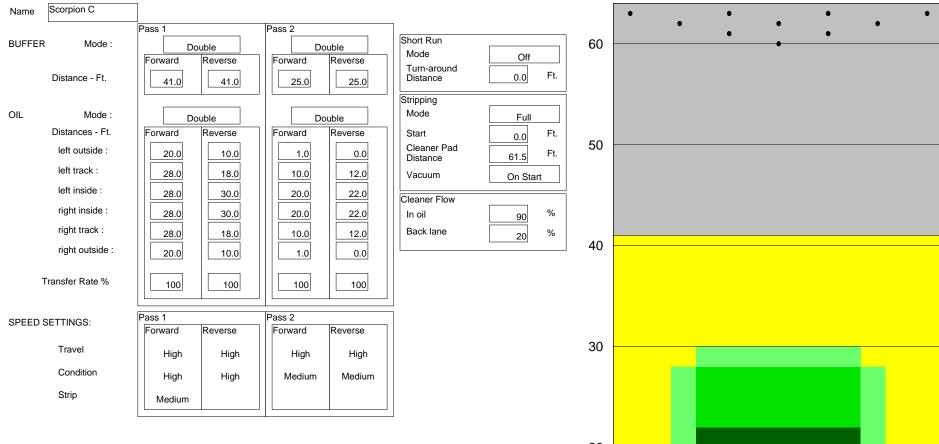

## RECOMMENDED STARTING PATTERN

ONLY. The viscosity of the oil used, ambient temperature, and lane surface will affect final result. Verify pattern using a Computer Lane Monitor and perform and verify volume using Oil Fill Bottle #SA1227.

## WICKS:

Center tanks, black felt wicks #A0998J Track tanks, blue foam #294115487 Outside tanks, red foam #294115485

For assistance please call 1-866-460-7263 ext. 6220

| Graph layers :                                                                                                                                          |  |
|---------------------------------------------------------------------------------------------------------------------------------------------------------|--|
| <ul> <li>➢ Oil Pass 1 Forward</li> <li>➢ Oil Pass 1 Reverse</li> <li>➢ Oil Pass 2 Forward</li> <li>➢ Oil Pass 2 Reverse</li> <li>□ Stripping</li> </ul> |  |