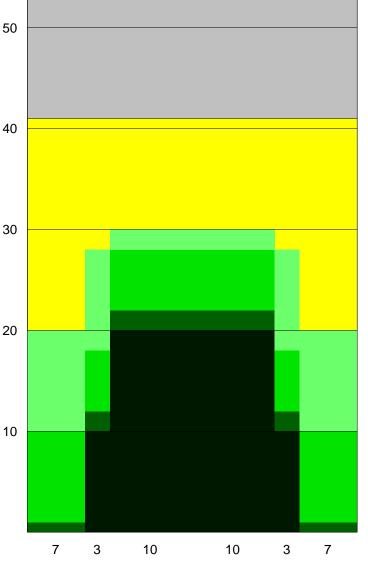

## RECOMMENDED STARTING PATTERN

ONLY. The viscosity of the oil used, ambient temperature, and lane surface will affect final result. Verify pattern using a Computer Lane Monitor and perform and verify volume using Oil Fill Bottle #SA1227.

## WICKS:

Center tanks, black felt wicks #A0998J Track tanks, blue foam #294115487 Outside tanks, red foam #294115485

For assistance please call 1-866-460-7263 ext. 6220

| Graph layers :                                                                                                                                          |  |
|---------------------------------------------------------------------------------------------------------------------------------------------------------|--|
| <ul> <li>➢ Oil Pass 1 Forward</li> <li>➢ Oil Pass 1 Reverse</li> <li>➢ Oil Pass 2 Forward</li> <li>➢ Oil Pass 2 Reverse</li> <li>□ Stripping</li> </ul> |  |