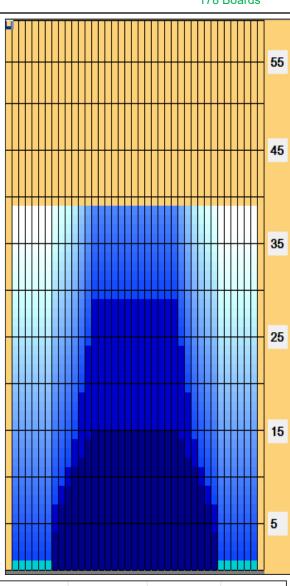

## **BZ House 2018**

Oil Per Board: 50 uL Oil Pattern Distance: 39 Feet Volume Oil Total: 22.7 mL Total Boards Crossed: 454 Boards

Forward Oil Total: 13.8 mL Reverse Oil Total: 8.9 mL 276 Boards 178 Boards