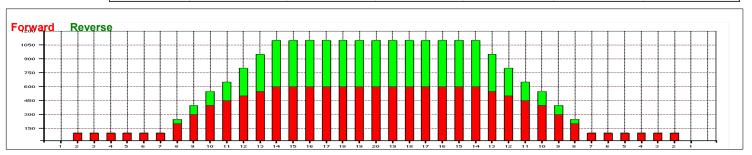

## **BZ House 2018**

Oil Per Board: 50 uL Oil Pattern Distance: 39 Feet Volume Oil Total: 22.7 mL Total Boards Crossed: 454 Boards

Forward Oil Total: 13.8 mL Reverse Oil Total: 8.9 mL 276 Boards 178 Boards

|    | Start | Stop | Loads | Speed | Crossed | Start | End  | Feet | T.Oil |  |
|----|-------|------|-------|-------|---------|-------|------|------|-------|--|
| 1  | 2L    | 2R   | 2     | 10    | 74      | 0.0   | 1.4  | 1.4  | 3700  |  |
| 2  | 8L    | 8R   | 2     | 10    | 50      | 1.4   | 4.2  | 2.8  | 2500  |  |
| 3  | 9L    | 9R   | 2     | 10    | 46      | 4.2   | 7.0  | 2.8  | 2300  |  |
| 4  | 10L   | 10R  | 2     | 10    | 42      | 7.0   | 9.8  | 2.8  | 2100  |  |
| 5  | 11L   | 11R  | 1     | 10    | 19      | 9.8   | 11.2 | 1.4  | 950   |  |
| 6  | 12L   | 12R  | 1     | 10    | 17      | 11.2  | 12.6 | 1.4  | 850   |  |
| 7  | 13L   | 13R  | 1     | 10    | 15      | 12.6  | 14.0 | 1.4  | 750   |  |
| 8  | 14L   | 14R  | 1     | 10    | 13      | 14.0  | 15.4 | 1.4  | 650   |  |
| 9  | 2L    | 2R   | 0     | 18    | 0       | 15.4  | 29.0 | 13.6 | 0     |  |
| 10 | 2L    | 2R   | 0     | 30    | 0       | 29.0  | 39.0 | 10.0 | 0     |  |
|    |       |      |       |       |         |       |      |      |       |  |

|                           | Start | Stop | Loads | Speed | Crossed | Start | End  | Feet  | T.Oil |  |
|---------------------------|-------|------|-------|-------|---------|-------|------|-------|-------|--|
| 1                         | 2L    | 2R   | 0     | 26    | 0       | 39.0  | 29.0 | -10.0 | 0     |  |
| 2                         | 14L   | 14R  | 2     | 18    | 26      | 29.0  | 23.9 | -5.1  | 1300  |  |
| 3                         | 13L   | 13R  | 2     | 18    | 30      | 23.9  | 18.8 | -5.1  | 1500  |  |
| 4                         | 12L   | 12R  | 2     | 18    | 34      | 18.8  | 13.7 | -5.1  | 1700  |  |
| 5                         | 11L   | 11R  | 1     | 18    | 19      | 13.7  | 11.2 | -2.5  | 950   |  |
| 6                         | 10L   | 10R  | 1     | 18    | 21      | 11.2  | 8.7  | -2.5  | 1050  |  |
| 7                         | 9L    | 9R   | 1     | 14    | 23      | 8.7   | 6.8  | -1.9  | 1150  |  |
| 8                         | 8L    | 8R   | 1     | 14    | 25      | 6.8   | 4.9  | -1.9  | 1250  |  |
| 9                         | 2L    | 2R   | 0     | 10    | 0       | 4.9   | 0.0  | -4.9  | 0     |  |
|                           |       |      |       |       |         |       |      |       |       |  |
| Forward Reverse More Info |       |      |       |       |         |       |      |       |       |  |