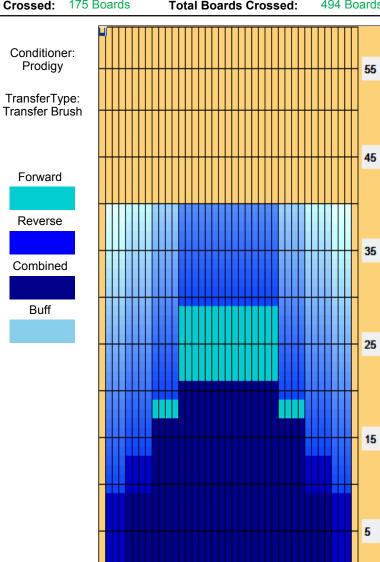

## 2017 Kegel Prestige 5. turnaj

Oil Pattern Distance: Reverse Brush Drop: Oil Per Board: 40 Feet 32 Feet 50 uL **Forward Oil Total:** 15.95 mL **Reverse Oil Total:** 8.75 mL **Volume Oil Total:** 24.7 mL Forward Boards Crossed: 319 Boards 175 Boards 494 Boards **Reverse Boards Crossed: Total Boards Crossed:** 