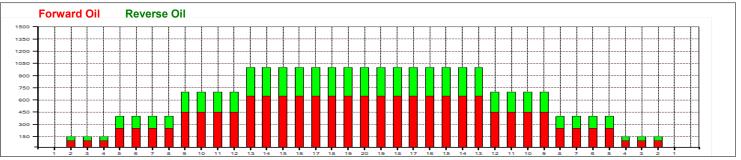

## 2017 Kegel Prestige 5. turnaj

Oil Pattern Distance: Reverse Brush Drop: Oil Per Board: 40 Feet 32 Feet 50 uL **Forward Oil Total:** 15.95 mL **Reverse Oil Total:** 8.75 mL **Volume Oil Total:** 24.7 mL Forward Boards Crossed: 319 Boards 175 Boards 494 Boards **Reverse Boards Crossed: Total Boards Crossed:** 