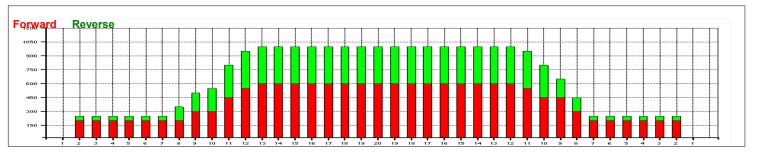

## OIL 5

Oil Per Board: 50 uL Oil Pattern Distance:41 Feet Volume Oil Total: 25 mL Total Boards Crossed: 500 Boards

Forward Oil Total: 15.55 mL Reverse Oil Total: 9.45 mL 311 Boards 189 Boards

|   | Start | Stop | Loads | Speed | Crossed | Start | End  | Feet | T.Oil |  |
|---|-------|------|-------|-------|---------|-------|------|------|-------|--|
| 1 | 2L    | 2R   | 4     | 14    | 148     | 0.0   | 5.9  | 5.9  | 7400  |  |
| 2 | 9L    | 8R   | 2     | 18    | 48      | 5.9   | 11.0 | 5.1  | 2400  |  |
| 3 | 11L   | 9R   | 3     | 18    | 63      | 11.0  | 18.6 | 7.6  | 3150  |  |
| 4 | 12L   | 11R  | 2     | 18    | 36      | 18.6  | 23.7 | 5.1  | 1800  |  |
| 5 | 13L   | 12R  | 1     | 18    | 16      | 23.7  | 26.2 | 2.5  | 800   |  |
| 6 | 2L    | 2R   | 0     | 22    | 0       | 26.2  | 34.0 | 7.8  | 0     |  |
| 7 | 2L    | 2R   | 0     | 30    | 0       | 34.0  | 41.0 | 7.0  | 0     |  |
| l |       |      |       |       |         |       |      |      |       |  |

|                                    | Start | Stop | Loads | Speed | Crossed | Start | End  | Feet | T.Oil |  |
|------------------------------------|-------|------|-------|-------|---------|-------|------|------|-------|--|
| 1                                  | 2L    | 2R   | 0     | 30    | 0       | 41.0  | 33.0 | -8.0 | 0     |  |
| 2                                  | 12L   | 11R  | 1     | 22    | 18      | 33.0  | 29.9 | -3.1 | 900   |  |
| 3                                  | 11L   | 10R  | 2     | 22    | 40      | 29.9  | 23.7 | -6.2 | 2000  |  |
| 4                                  | 10L   | 10R  | 1     | 22    | 21      | 23.7  | 20.6 | -3.1 | 1050  |  |
| 5                                  | 9L    | 9R   | 1     | 22    | 23      | 20.6  | 17.5 | -3.1 | 1150  |  |
| 6                                  | 8L    | 8R   | 2     | 18    | 50      | 17.5  | 12.4 | -5.1 | 2500  |  |
| 7                                  | 2L    | 2R   | 1     | 18    | 37      | 12.4  | 9.9  | -2.5 | 1850  |  |
| 8                                  | 2L    | 2R   | 0     | 18    | 0       | 9.9   | 0.0  | -9.9 | 0     |  |
|                                    |       |      |       |       |         |       |      |      |       |  |
| ← ← ▶ ▶  Forward Reverse More Info |       |      |       |       |         |       |      |      |       |  |