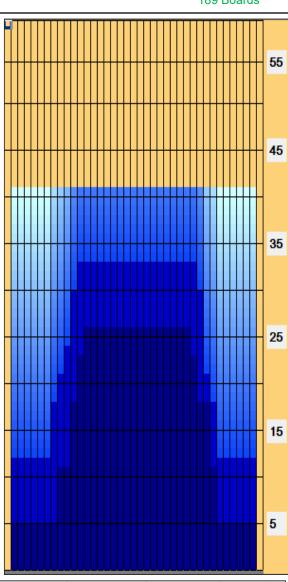

## OIL 5

Oil Per Board: 50 uL Oil Pattern Distance:41 Feet Volume Oil Total: 25 mL Total Boards Crossed: 500 Boards

Forward Oil Total: 15.55 mL Reverse Oil Total: 9.45 mL 311 Boards 189 Boards

|   | Start | Stop | Loads | Speed | Crossed | Start | End  | Feet | T.Oil |  |
|---|-------|------|-------|-------|---------|-------|------|------|-------|--|
| 1 | 2L    | 2R   | 4     | 14    | 148     | 0.0   | 5.9  | 5.9  | 7400  |  |
| 2 | 9L    | 8R   | 2     | 18    | 48      | 5.9   | 11.0 | 5.1  | 2400  |  |
| 3 | 11L   | 9R   | 3     | 18    | 63      | 11.0  | 18.6 | 7.6  | 3150  |  |
| 4 | 12L   | 11R  | 2     | 18    | 36      | 18.6  | 23.7 | 5.1  | 1800  |  |
| 5 | 13L   | 12R  | 1     | 18    | 16      | 23.7  | 26.2 | 2.5  | 800   |  |
| 6 | 2L    | 2R   | 0     | 22    | 0       | 26.2  | 34.0 | 7.8  | 0     |  |
| 7 | 2L    | 2R   | 0     | 30    | 0       | 34.0  | 41.0 | 7.0  | 0     |  |
| l |       |      |       |       |         |       |      |      |       |  |

|                                    | Start | Stop | Loads | Speed | Crossed | Start | End  | Feet | T.Oil |  |
|------------------------------------|-------|------|-------|-------|---------|-------|------|------|-------|--|
| 1                                  | 2L    | 2R   | 0     | 30    | 0       | 41.0  | 33.0 | -8.0 | 0     |  |
| 2                                  | 12L   | 11R  | 1     | 22    | 18      | 33.0  | 29.9 | -3.1 | 900   |  |
| 3                                  | 11L   | 10R  | 2     | 22    | 40      | 29.9  | 23.7 | -6.2 | 2000  |  |
| 4                                  | 10L   | 10R  | 1     | 22    | 21      | 23.7  | 20.6 | -3.1 | 1050  |  |
| 5                                  | 9L    | 9R   | 1     | 22    | 23      | 20.6  | 17.5 | -3.1 | 1150  |  |
| 6                                  | 8L    | 8R   | 2     | 18    | 50      | 17.5  | 12.4 | -5.1 | 2500  |  |
| 7                                  | 2L    | 2R   | 1     | 18    | 37      | 12.4  | 9.9  | -2.5 | 1850  |  |
| 8                                  | 2L    | 2R   | 0     | 18    | 0       | 9.9   | 0.0  | -9.9 | 0     |  |
|                                    |       |      |       |       |         |       |      |      |       |  |
| ← ← ▶ ▶  Forward Reverse More Info |       |      |       |       |         |       |      |      |       |  |