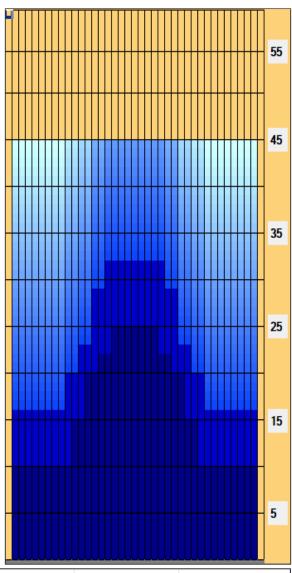

## Mistrovství ČR jednotlivců 2019 - 2. den

Oil Pattern Distance: 45 Feet 45 Feet **Reverse Brush Drop:** Oil Per Board: 50 uL 24.6 mL **Forward Oil Total:** 13.55 mL **Reverse Oil Total:** 11.05 mL **Volume Oil Total:** Forward Boards Crossed: 271 Boards Reverse Boards Crossed: 221 Boards 492 Boards **Total Boards Crossed:** 