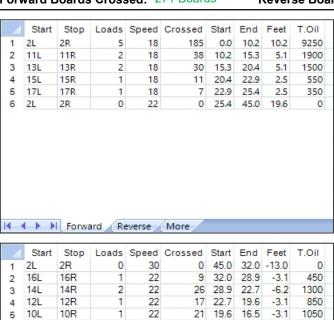

## Mistrovství ČR jednotlivců 2019 - 2. den

Oil Pattern Distance: 45 Feet 45 Feet **Reverse Brush Drop:** Oil Per Board: 50 uL 24.6 mL **Forward Oil Total:** 13.55 mL **Reverse Oil Total:** 11.05 mL **Volume Oil Total:** Forward Boards Crossed: 271 Boards Reverse Boards Crossed: 221 Boards 492 Boards **Total Boards Crossed:** 