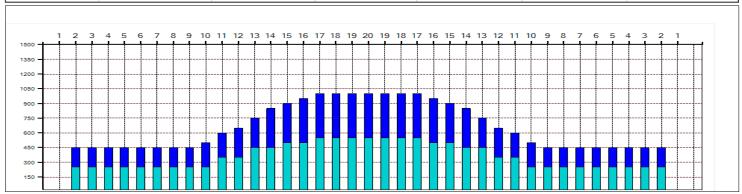

## Mistrovství ČR jednotlivců 2019 - 2. den

Oil Pattern Distance: 45 Feet 45 Feet **Reverse Brush Drop:** Oil Per Board: 50 uL 24.6 mL **Forward Oil Total:** 13.55 mL **Reverse Oil Total:** 11.05 mL **Volume Oil Total:** Forward Boards Crossed: 271 Boards Reverse Boards Crossed: 221 Boards 492 Boards **Total Boards Crossed:** 