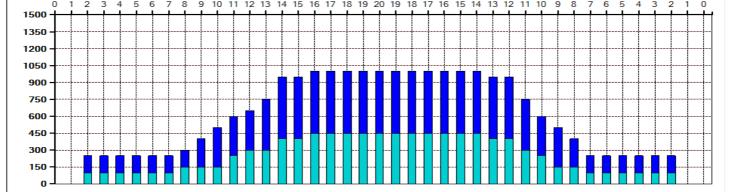

| Item               | 3L-7L:18L-18R |                      |              |     |     |      | 8L-12L:18L-18R |                     |      |      |     |     |      | 13L- | -17                 | 'L:18 | L-1          | 8R  |      | 18L-18R:17R-13R |      |                      |    |              |    |      | 18L-18R:12R-8R |                     |    |   |   |   |   | 18L-18R:7R-3R      |   |   |     |  |       |  |
|--------------------|---------------|----------------------|--------------|-----|-----|------|----------------|---------------------|------|------|-----|-----|------|------|---------------------|-------|--------------|-----|------|-----------------|------|----------------------|----|--------------|----|------|----------------|---------------------|----|---|---|---|---|--------------------|---|---|-----|--|-------|--|
| Description        |               | Outside Track:Middle |              |     |     |      |                | Middle Track:Middle |      |      |     |     |      |      | Inside Track:Middle |       |              |     |      |                 |      | Mlddle: Inside Track |    |              |    |      |                | Middle:Middle Track |    |   |   |   |   | Middle:Outside Tra |   |   |     |  | ack   |  |
| Track Zone Ratio 4 |               |                      |              |     |     | 2.04 |                |                     |      |      |     |     | 1.08 |      |                     |       |              |     | 1.01 |                 |      |                      |    |              |    | 1.56 |                |                     |    |   | 4 |   |   |                    |   |   |     |  |       |  |
| Forwar             |               |                      | Rev          |     |     |      |                |                     |      |      |     |     |      |      |                     |       |              |     |      |                 |      |                      |    |              |    |      |                |                     |    |   |   |   |   |                    |   |   |     |  |       |  |
| 1500               | 2 3           | 4                    | 5 6          | 5 7 | 7 8 | 9    | 10             | ) 11                | 1 12 | 2 13 | 3 1 | 4 1 | 5 1  | 6 1  | 7 1                 | 8     | 19 2         | 0 1 | 9 1  | 8 1             | 17 1 | 6                    | 15 | 14           | 13 | 12   | 11             | 10                  | 9  | 8 | 7 | 6 | 5 | 4                  | 3 | 2 | 2 1 |  | )<br> |  |
| 1350               |               |                      | <del> </del> |     |     |      |                |                     |      |      |     |     |      |      |                     |       | <del> </del> |     |      |                 | +    |                      | +  | <del> </del> | +  |      |                | +                   | +- |   | + |   |   | +                  | - |   |     |  |       |  |