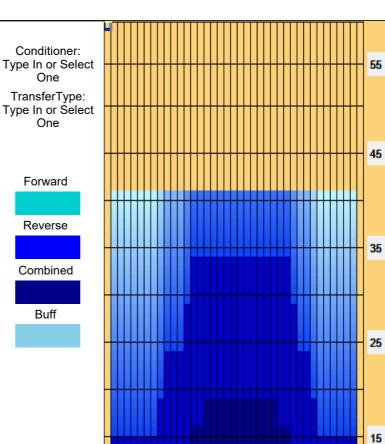

## Mistrovství Prestige 2017

5

Oil Pattern Distance: 41 Feet
Forward Oil Total: 9.9 mL
Forward Boards Crossed: 198 Boards

| ← → ▶| Forward Reverse More

Reverse Brush Drop: 41 Feet
Reverse Oil Total: 13.35 mL
Reverse Boards Crossed: 267 Boards

Oil Per Board: 50 uL
Volume Oil Total: 23.25 mL
Total Boards Crossed: 465 Boards

|           | Start                   | Stop                                 | Loads                | Speed                | Crossed                    | Start                                         | End                                                 | Feet                                 | T.Oil                                      |
|-----------|-------------------------|--------------------------------------|----------------------|----------------------|----------------------------|-----------------------------------------------|-----------------------------------------------------|--------------------------------------|--------------------------------------------|
| 1         | 2L                      | 2R                                   | 2                    | 14                   | 74                         | 0.0                                           | 1.9                                                 | 1.9                                  | 3700                                       |
| 2         | 8L                      | 8R                                   | 1                    | 14                   | 25                         | 1.9                                           | 3.8                                                 | 1.9                                  | 1250                                       |
| 3         | 11L                     | 10R                                  | 2                    | 18                   | 40                         | 3.8                                           | 8.9                                                 | 5.1                                  | 2000                                       |
| 4         | 12L                     | 11R                                  | 1                    | 18                   | 18                         | 8.9                                           | 11.4                                                | 2.5                                  | 900                                        |
| 5         | 14L                     | 12R                                  | 2                    | 18                   | 30                         | 11.4                                          | 16.5                                                | 5.1                                  | 1500                                       |
| 6         | 16L                     | 14R                                  | 1                    | 18                   | 11                         | 16.5                                          | 19.0                                                | 2.5                                  | 550                                        |
| 7         | 2L                      | 2R                                   | 0                    | 18                   | 0                          | 19.0                                          | 33.0                                                | 14.0                                 | 0                                          |
| 8         | 2L                      | 2R                                   | 0                    | 26                   | 0                          | 33.0                                          | 37.0                                                | 4.0                                  | 0                                          |
| 0         |                         |                                      |                      |                      |                            |                                               |                                                     |                                      |                                            |
| 9         | 2L                      | 2R                                   | 0 ard Re             | 30                   | 0<br>More                  | 37.0                                          | 41.0                                                | 4.0                                  | 0                                          |
| 9         | <b>←→→</b>              | Forwa                                | ard Re               | everse               | More                       |                                               |                                                     |                                      |                                            |
| 9         | Start                   | Forwa                                | ard Re               | everse               | More Crossed               | Start                                         | End                                                 | Feet                                 | T.Oil                                      |
| 9         | Start 2L                | Stop<br>2R                           | ard Re<br>Loads<br>0 | Speed 30             | More Crossed 0             | Start<br>41.0                                 | End 34.0                                            | Feet<br>-7.0                         | T.Oil<br>0                                 |
| 1 2       | Start 2L 14L            | Stop<br>2R<br>12R                    | Loads<br>0           | Speed<br>30          | More<br>Crossed<br>0<br>30 | Start<br>41.0<br>34.0                         | End<br>34.0<br>28.9                                 | Feet<br>-7.0<br>-5.1                 | T.Oil<br>0<br>1500                         |
| 1 2 3     | Start 2L 14L 13L        | Stop<br>2R<br>12R<br>11R             | Loads 0 2 2          | Speed 30 18 18       | More Crossed 0 30 34       | Start<br>41.0<br>34.0<br>28.9                 | End<br>34.0<br>28.9<br>23.8                         | Feet<br>-7.0<br>-5.1<br>-5.1         | T.Oil<br>0<br>1500<br>1700                 |
| 1 2 3 4   | Start 2L 14L 13L 10L    | Stop<br>2R<br>12R<br>11R<br>9R       | Loads 0 2 2 2 2      | Speed 30 18 18 18    | More Crossed 0 30 34 44    | Start<br>41.0<br>34.0<br>28.9<br>23.8         | End<br>34.0<br>28.9<br>23.8<br>18.7                 | Feet<br>-7.0<br>-5.1<br>-5.1         | T.Oil<br>0<br>1500<br>1700<br>2200         |
| 1 2 3 4 5 | Start 2L 14L 13L 10L 9L | Stop<br>2R<br>12R<br>11R<br>9R<br>8R | Loads 0 2 2 2 2 2 2  | Speed 30 18 18 18 14 | Orossed 0 30 34 44 48      | Start<br>41.0<br>34.0<br>28.9<br>23.8<br>18.7 | End<br>34.0<br>28.9<br>23.8<br>18.7<br>14.8         | Feet<br>-7.0<br>-5.1<br>-5.1<br>-3.9 | T.Oil<br>0<br>1500<br>1700<br>2200<br>2400 |
| 1 2 3 4   | Start 2L 14L 13L 10L    | Stop<br>2R<br>12R<br>11R<br>9R       | Loads 0 2 2 2 2      | Speed 30 18 18 18    | Orossed 0 30 34 44 48 111  | Start<br>41.0<br>34.0<br>28.9<br>23.8         | End<br>34.0<br>28.9<br>23.8<br>18.7<br>14.8<br>10.6 | Feet<br>-7.0<br>-5.1<br>-5.1         | T.Oil<br>0<br>1500                         |