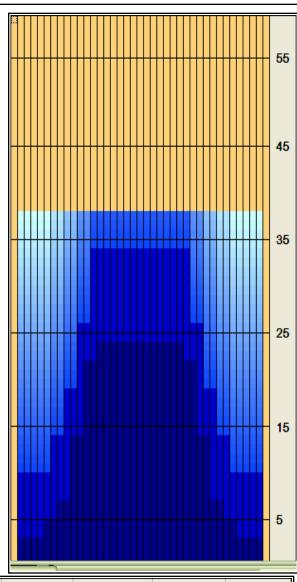

## Finále Juniorské Extraligy 2018

Oil Per Board: 40 uL Oil Pattern Distance: 39 Feet Volume Oil Total: 22.72 mL Total Boards Crossed: 568 Boards

Forward Oil Total: 11.68 mL Reverse Oil Total: 11.04 mL
Forward Boards Crossed: 292 Boards Reverse Boards Crossed: 276 Boards

| 2 6L 6R 1 14 29 3.9 5.8 1.9 116<br>3 8L 8R 1 14 25 5.8 7.7 1.9 100<br>4 10L 10R 3 18 63 7.7 15.3 7.6 252<br>5 12L 12R 3 18 51 15.3 22.9 7.6 204                                                                                                                                                                                                                                |                                     | Start Stop Loads Speed Crossed Start End Feet T.Oil |  |  |  |  |  |  |  |  |  |  |  |
|--------------------------------------------------------------------------------------------------------------------------------------------------------------------------------------------------------------------------------------------------------------------------------------------------------------------------------------------------------------------------------|-------------------------------------|-----------------------------------------------------|--|--|--|--|--|--|--|--|--|--|--|
| 3     8L     8R     1     14     25     5.8     7.7     1.9     100       4     10L     10R     3     18     63     7.7     15.3     7.6     252       5     12L     12R     3     18     51     15.3     22.9     7.6     204       6     14L     14R     1     18     13     22.9     25.4     2.5     52       7     2L     2R     0     22     0     25.4     32.0     6.6 | 1                                   | 1 2L 2R 3 14 111 0.0 3.9 3.9 4,440                  |  |  |  |  |  |  |  |  |  |  |  |
| 4     10L     10R     3     18     63     7.7     15.3     7.6     252       5     12L     12R     3     18     51     15.3     22.9     7.6     204       6     14L     14R     1     18     13     22.9     25.4     2.5     52       7     2L     2R     0     22     0     25.4     32.0     6.6                                                                           | 2                                   | 2 6L 6R 1 14 29 3.9 5.8 1.9 1160                    |  |  |  |  |  |  |  |  |  |  |  |
| 5 12L 12R 3 18 51 15.3 22.9 7.6 204 6 14L 14R 1 18 13 22.9 25.4 2.5 52 7 2L 2R 0 22 0 25.4 32.0 6.6                                                                                                                                                                                                                                                                            | 3                                   | 3 8L 8R 1 14 25 5.8 7.7 1.9 1000                    |  |  |  |  |  |  |  |  |  |  |  |
| 6 14L 14R 1 18 13 22.9 25.4 2.5 52<br>7 2L 2R 0 22 0 25.4 32.0 6.6                                                                                                                                                                                                                                                                                                             | 4                                   |                                                     |  |  |  |  |  |  |  |  |  |  |  |
| 7 2L 2R 0 22 0 25.4 32.0 6.6                                                                                                                                                                                                                                                                                                                                                   | 5                                   |                                                     |  |  |  |  |  |  |  |  |  |  |  |
|                                                                                                                                                                                                                                                                                                                                                                                | 6 14L 14R 1 18 13 22.9 25.4 2.5 520 |                                                     |  |  |  |  |  |  |  |  |  |  |  |
| 8 2L 2R 0 30 0 32.0 39.0 7.0                                                                                                                                                                                                                                                                                                                                                   | 7                                   | 7 2L 2R 0 22 0 25.4 32.0 6.6 0                      |  |  |  |  |  |  |  |  |  |  |  |
|                                                                                                                                                                                                                                                                                                                                                                                | 8                                   | 8 2L 2R 0 30 0 32.0 39.0 7.0 0                      |  |  |  |  |  |  |  |  |  |  |  |
|                                                                                                                                                                                                                                                                                                                                                                                |                                     |                                                     |  |  |  |  |  |  |  |  |  |  |  |