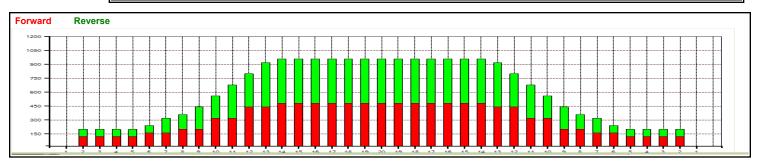

## Finále Juniorské Extraligy 2018

Oil Per Board: 40 uL Oil Pattern Distance: 39 Feet Volume Oil Total: 22.72 mL Total Boards Crossed: 568 Boards

Forward Oil Total: 11.68 mL Reverse Oil Total: 11.04 mL
Forward Boards Crossed: 292 Boards Reverse Boards Crossed: 276 Boards

| Forward Oil  |
|--------------|
| Reverse Oil  |
| Combined Oil |
| Buff Area    |

Arrow Zone Ratios

| Item       | 2-5L:16L-20 | 6-10L:16:-20 | 11-15L:16L-20 | 16L-20:20-16R | 16L-20:20-16R | 20-16R:15-11R | 20-16R:10-6R | 20-16R:5-2R |
|------------|-------------|--------------|---------------|---------------|---------------|---------------|--------------|-------------|
| ul Arrow   | 200         | 384          | 864           | 960           | 960           | 864           | 384          | 200         |
| Zone Ratio | 4.8         | 2.5          | 1.11          | 1             | 1             | 1.11          | 2.5          | 4.8         |