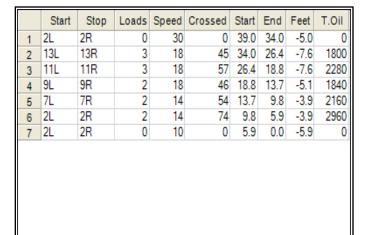

## Finále Juniorské Extraligy 2018

Oil Per Board: 40 uL Oil Pattern Distance: 39 Feet Volume Oil Total: 22.72 mL Total Boards Crossed: 568 Boards

Forward Oil Total: 11.68 mL Reverse Oil Total: 11.04 mL
Forward Boards Crossed: 292 Boards Reverse Boards Crossed: 276 Boards

| 2 6L 6R 1 14 29 3.9 5.8 1.9 116<br>3 8L 8R 1 14 25 5.8 7.7 1.9 100<br>4 10L 10R 3 18 63 7.7 15.3 7.6 252<br>5 12L 12R 3 18 51 15.3 22.9 7.6 204                                                                                                                                                                                                                                |                                     | Start Stop Loads Speed Crossed Start End Feet T.Oil |  |  |  |  |  |  |  |  |  |  |  |
|--------------------------------------------------------------------------------------------------------------------------------------------------------------------------------------------------------------------------------------------------------------------------------------------------------------------------------------------------------------------------------|-------------------------------------|-----------------------------------------------------|--|--|--|--|--|--|--|--|--|--|--|
| 3     8L     8R     1     14     25     5.8     7.7     1.9     100       4     10L     10R     3     18     63     7.7     15.3     7.6     252       5     12L     12R     3     18     51     15.3     22.9     7.6     204       6     14L     14R     1     18     13     22.9     25.4     2.5     52       7     2L     2R     0     22     0     25.4     32.0     6.6 | 1                                   | 1 2L 2R 3 14 111 0.0 3.9 3.9 4,440                  |  |  |  |  |  |  |  |  |  |  |  |
| 4     10L     10R     3     18     63     7.7     15.3     7.6     252       5     12L     12R     3     18     51     15.3     22.9     7.6     204       6     14L     14R     1     18     13     22.9     25.4     2.5     52       7     2L     2R     0     22     0     25.4     32.0     6.6                                                                           | 2                                   | 2 6L 6R 1 14 29 3.9 5.8 1.9 1160                    |  |  |  |  |  |  |  |  |  |  |  |
| 5 12L 12R 3 18 51 15.3 22.9 7.6 204 6 14L 14R 1 18 13 22.9 25.4 2.5 52 7 2L 2R 0 22 0 25.4 32.0 6.6                                                                                                                                                                                                                                                                            | 3                                   | 3 8L 8R 1 14 25 5.8 7.7 1.9 1000                    |  |  |  |  |  |  |  |  |  |  |  |
| 6 14L 14R 1 18 13 22.9 25.4 2.5 52<br>7 2L 2R 0 22 0 25.4 32.0 6.6                                                                                                                                                                                                                                                                                                             | 4                                   |                                                     |  |  |  |  |  |  |  |  |  |  |  |
| 7 2L 2R 0 22 0 25.4 32.0 6.6                                                                                                                                                                                                                                                                                                                                                   | 5                                   |                                                     |  |  |  |  |  |  |  |  |  |  |  |
|                                                                                                                                                                                                                                                                                                                                                                                | 6 14L 14R 1 18 13 22.9 25.4 2.5 520 |                                                     |  |  |  |  |  |  |  |  |  |  |  |
| 8 2L 2R 0 30 0 32.0 39.0 7.0                                                                                                                                                                                                                                                                                                                                                   | 7                                   | 7 2L 2R 0 22 0 25.4 32.0 6.6 0                      |  |  |  |  |  |  |  |  |  |  |  |
|                                                                                                                                                                                                                                                                                                                                                                                | 8                                   | 8 2L 2R 0 30 0 32.0 39.0 7.0 0                      |  |  |  |  |  |  |  |  |  |  |  |
|                                                                                                                                                                                                                                                                                                                                                                                |                                     |                                                     |  |  |  |  |  |  |  |  |  |  |  |