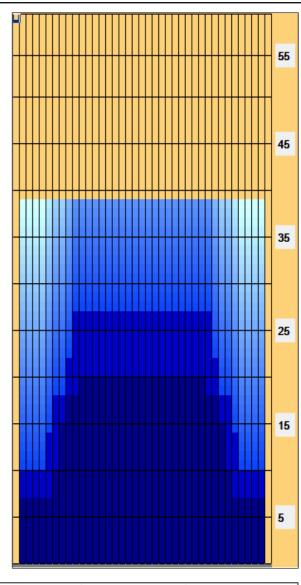

## **European Youth Championships 2013**

Oil Pattern Distance: 39 Feet Reverse Brush Drop: 39 Feet Oil Per Board: 40 uL **Forward Oil Total:** 12.16 mL Reverse Oil Total: 12.44 mL 24.6 mL **Volume Oil Total:** Forward Boards Crossed: 304 Boards Reverse Boards Crossed: 311 Boards 615 Boards **Total Boards Crossed:** 