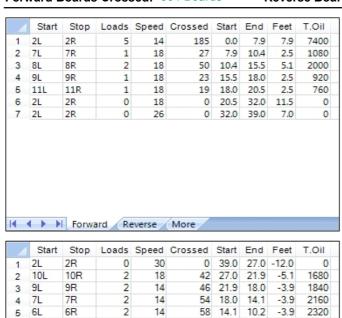

## **European Youth Championships 2013**

Oil Pattern Distance: 39 Feet Reverse Brush Drop: 39 Feet Oil Per Board: 40 uL **Forward Oil Total:** 12.16 mL Reverse Oil Total: 12.44 mL 24.6 mL **Volume Oil Total:** Forward Boards Crossed: 304 Boards Reverse Boards Crossed: 311 Boards 615 Boards **Total Boards Crossed:** 