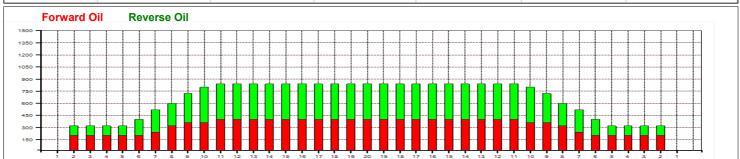

## **European Youth Championships 2013**

Oil Pattern Distance: 39 Feet Reverse Brush Drop: 39 Feet Oil Per Board: 40 uL **Forward Oil Total:** 12.16 mL Reverse Oil Total: 12.44 mL 24.6 mL **Volume Oil Total:** Forward Boards Crossed: 304 Boards Reverse Boards Crossed: 311 Boards 615 Boards **Total Boards Crossed:** 