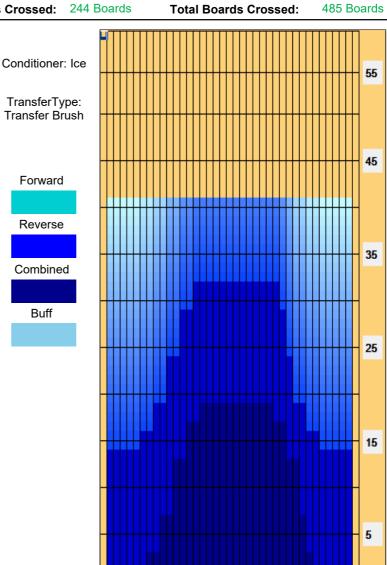

## Finále juniorské ligy 2016-17

Oil Pattern Distance: 41 Feet 41 Feet Oil Per Board: **Reverse Brush Drop:** 50 uL **Forward Oil Total:** 12.05 mL **Reverse Oil Total:** 12.2 mL **Volume Oil Total:** 24.25 mL Forward Boards Crossed: 241 Boards Reverse Boards Crossed: 244 Boards **Total Boards Crossed:** 