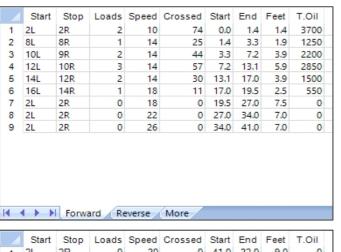

## Finále juniorské ligy 2016-17

Oil Pattern Distance: 41 Feet 41 Feet Oil Per Board: **Reverse Brush Drop:** 50 uL **Forward Oil Total:** 12.05 mL **Reverse Oil Total:** 12.2 mL **Volume Oil Total:** 24.25 mL Forward Boards Crossed: 241 Boards Reverse Boards Crossed: 244 Boards **Total Boards Crossed:** 

Forward

Reverse

Buff

|   | Start | Stop | Loads | Speed | Crossed | Start | End  | Feet | T.Oil |
|---|-------|------|-------|-------|---------|-------|------|------|-------|
| 1 | 2L    | 2R   | 0     | 30    | 0       | 41.0  | 32.0 | -9.0 | 0     |
| 2 | 15L   | 13R  | 1     | 22    | 13      | 32.0  | 28.9 | -3.1 | 650   |
| 3 | 13L   | 12R  | 2     | 18    | 32      | 28.9  | 23.8 | -5.1 | 1600  |
| 4 | 11L   | 11R  | 2     | 18    | 38      | 23.8  | 18.7 | -5.1 | 1900  |
| 5 | 9L    | 9R   | 1     | 18    | 23      | 18.7  | 16.2 | -2.5 | 1150  |
| 6 | 7L    | 7R   | 1     | 14    | 27      | 16.2  | 14.3 | -1.9 | 1350  |
| 7 | 2L    | 2R   | 3     | 14    | 111     | 14.3  | 8.4  | -5.9 | 5550  |
| 8 | 2L    | 2R   | 0     | 14    | 0       | 8.4   | 0.0  | -8.4 | 0     |