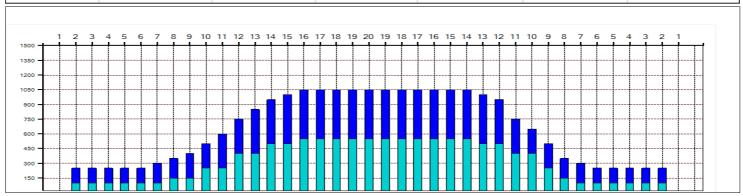

Forward

Reverse

Buff

|   | Start | Stop | Loads | Speed | Crossed | Start | End  | Feet | T.Oil |
|---|-------|------|-------|-------|---------|-------|------|------|-------|
| 1 | 2L    | 2R   | 0     | 30    | 0       | 41.0  | 32.0 | -9.0 | 0     |
| 2 | 15L   | 13R  | 1     | 22    | 13      | 32.0  | 28.9 | -3.1 | 650   |
| 3 | 13L   | 12R  | 2     | 18    | 32      | 28.9  | 23.8 | -5.1 | 1600  |
| 4 | 11L   | 11R  | 2     | 18    | 38      | 23.8  | 18.7 | -5.1 | 1900  |
| 5 | 9L    | 9R   | 1     | 18    | 23      | 18.7  | 16.2 | -2.5 | 1150  |
| 6 | 7L    | 7R   | 1     | 14    | 27      | 16.2  | 14.3 | -1.9 | 1350  |
| 7 | 2L    | 2R   | 3     | 14    | 111     | 14.3  | 8.4  | -5.9 | 5550  |
| 8 | 2L    | 2R   | 0     | 14    | 0       | 8.4   | 0.0  | -8.4 | 0     |