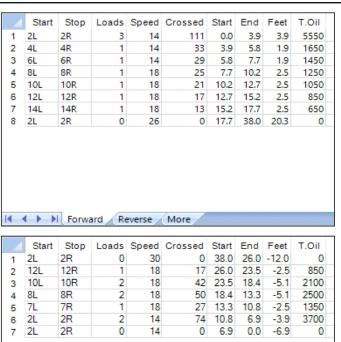

## Kegel Prestige 2018-19, 3. turnaj

5

Oil Pattern Distance: Oil Per Board: 38 Feet Reverse Brush Drop: 38 Feet 50 uL **Forward Oil Total:** 12.45 mL **Reverse Oil Total:** 10.5 mL **Volume Oil Total:** 22.95 mL Forward Boards Crossed: 249 Boards Reverse Boards Crossed: 210 Boards 459 Boards **Total Boards Crossed:** 