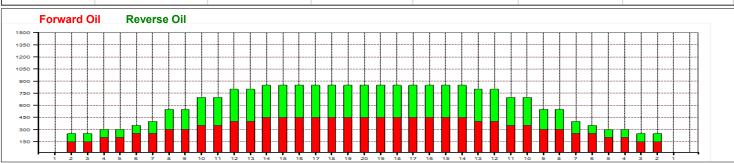

## Kegel Prestige 2018-19, 3. turnaj

5

Oil Pattern Distance: Oil Per Board: 38 Feet Reverse Brush Drop: 38 Feet 50 uL **Forward Oil Total:** 12.45 mL **Reverse Oil Total:** 10.5 mL **Volume Oil Total:** 22.95 mL Forward Boards Crossed: 249 Boards Reverse Boards Crossed: 210 Boards 459 Boards **Total Boards Crossed:** 