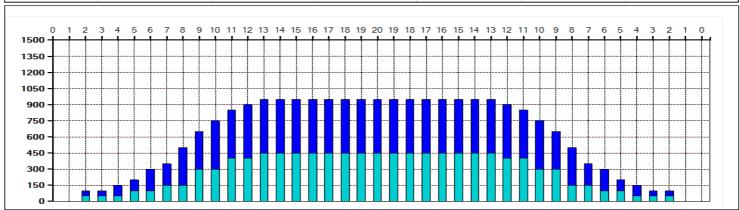

## Baráž o finále družstev 2017

Oil Pattern Distance: 40 Feet 40 Feet **Reverse Brush Drop:** Oil Per Board: 50 uL **Forward Oil Total:** 10.85 mL **Reverse Oil Total:** 13.1 mL 23.95 mL **Volume Oil Total:** Forward Boards Crossed: 217 Boards Reverse Boards Crossed: 262 Boards 479 Boards **Total Boards Crossed:** 