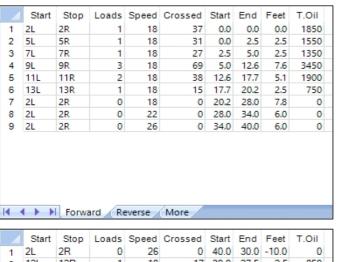

## Baráž o finále družstev 2017

Oil Pattern Distance: 40 Feet 40 Feet **Reverse Brush Drop:** Oil Per Board: 50 uL **Forward Oil Total:** 10.85 mL **Reverse Oil Total:** 13.1 mL 23.95 mL **Volume Oil Total:** Forward Boards Crossed: 217 Boards Reverse Boards Crossed: 262 Boards 479 Boards **Total Boards Crossed:** 

Forward

Reverse

Combined

Buff

|   | $\longleftrightarrow$ | Forwa | ard Re | everse | More    |       |      |      |       |
|---|-----------------------|-------|--------|--------|---------|-------|------|------|-------|
| - | Start                 | Stop  | Loads  | Sneed  | Crossed | Start | End  | Feet | T.Oil |
|   | 2L                    | 2R    | 0      | 26     | 0       | 40.0  | 30.0 |      | 0     |
|   | 12L                   | 12R   | 1      | 18     | 17      | 30.0  | 27.5 |      | 850   |
|   | 10L                   | 10R   | 2      | 18     | 42      | 27.5  | 22.4 | -5.1 | 2100  |
|   | 8L                    | 8R    | 3      | 18     | 75      |       | 14.8 | -7.6 | 3750  |
|   | 6L                    | 6R    | 2      | 18     | 58      | 14.8  | 9.7  | -5.1 | 2900  |
|   | 4L                    | 4R    | 1      | 14     | 33      | 9.7   | 7.8  | -1.9 | 1650  |
|   | 2L                    | 2R    | 1      | 14     | 37      | 7.8   | 5.9  | -1.9 | 1850  |
|   | 2L                    | 2R    | 0      | 14     | 0       | 5.9   | 0.0  | -5.9 | 0     |