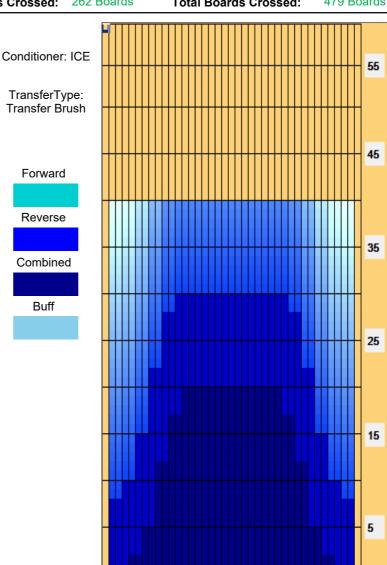

## Baráž o finále družstev 2017

Oil Pattern Distance: 40 Feet 40 Feet **Reverse Brush Drop:** Oil Per Board: 50 uL **Forward Oil Total:** 10.85 mL **Reverse Oil Total:** 13.1 mL 23.95 mL **Volume Oil Total:** Forward Boards Crossed: 217 Boards Reverse Boards Crossed: 262 Boards 479 Boards **Total Boards Crossed:** 

Forward

Reverse

Combined

Buff

|   | $\longleftrightarrow$ | Forwa | ard Re | everse | More    |       |      |      |       |
|---|-----------------------|-------|--------|--------|---------|-------|------|------|-------|
| - | Start                 | Stop  | Loads  | Sneed  | Crossed | Start | End  | Feet | T.Oil |
|   | 2L                    | 2R    | 0      | 26     | 0       | 40.0  | 30.0 |      | 0     |
|   | 12L                   | 12R   | 1      | 18     | 17      | 30.0  | 27.5 |      | 850   |
|   | 10L                   | 10R   | 2      | 18     | 42      | 27.5  | 22.4 | -5.1 | 2100  |
|   | 8L                    | 8R    | 3      | 18     | 75      |       | 14.8 | -7.6 | 3750  |
|   | 6L                    | 6R    | 2      | 18     | 58      | 14.8  | 9.7  | -5.1 | 2900  |
|   | 4L                    | 4R    | 1      | 14     | 33      | 9.7   | 7.8  | -1.9 | 1650  |
|   | 2L                    | 2R    | 1      | 14     | 37      | 7.8   | 5.9  | -1.9 | 1850  |
|   | 2L                    | 2R    | 0      | 14     | 0       | 5.9   | 0.0  | -5.9 | 0     |