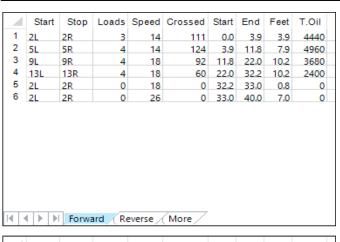

## Kegel Kode Sport Series - 3240 (40 uL TR)

55

40 Feet Oil Pattern Distance: 40 Feet **Reverse Brush Drop:** Oil Per Board: 40 uL **Forward Oil Total:** 15.48 mL **Reverse Oil Total:** 8.52 mL **Volume Oil Total:** 24 mL Forward Boards Crossed: 387 Boards Reverse Boards Crossed: 213 Boards **Total Boards Crossed:** 600 Boards