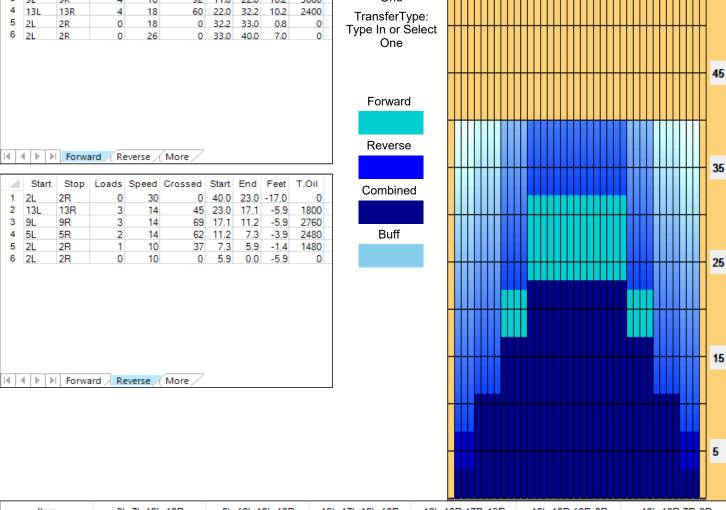

Conditioner:

| 0 | Type In or Select<br>One                  |         |  |  |  |  |
|---|-------------------------------------------|---------|--|--|--|--|
| 0 | TransferType:<br>Type In or Select<br>One |         |  |  |  |  |
|   | _1                                        | Forward |  |  |  |  |
|   |                                           | Reverse |  |  |  |  |
|   |                                           | 1010100 |  |  |  |  |