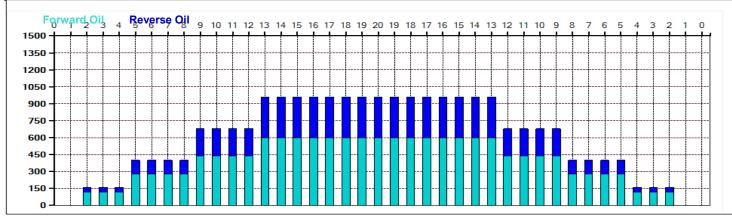

## Kegel Kode Sport Series - 3240 (40 uL TR)

55

40 Feet Oil Pattern Distance: 40 Feet **Reverse Brush Drop:** Oil Per Board: 40 uL **Forward Oil Total:** 15.48 mL **Reverse Oil Total:** 8.52 mL **Volume Oil Total:** 24 mL Forward Boards Crossed: 387 Boards Reverse Boards Crossed: 213 Boards **Total Boards Crossed:** 600 Boards