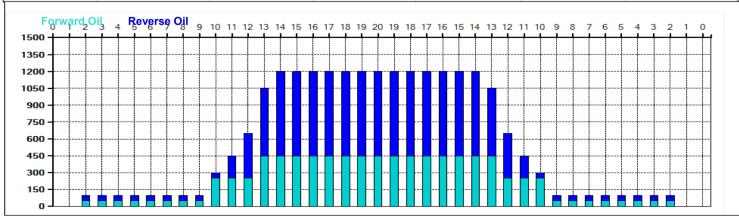

## MČR Juniorů 2023 29.4. sobota

5

Oil Pattern Distance: 39 Feet Reverse Brush Drop: 39 Feet Oil Per Board: 50 uL 9.05 mL 13.05 mL **Forward Oil Total: Reverse Oil Total: Volume Oil Total:** 22.1 mL Forward Boards Crossed: 181 Boards Reverse Boards Crossed: 261 Boards **Total Boards Crossed:** 442 Boards