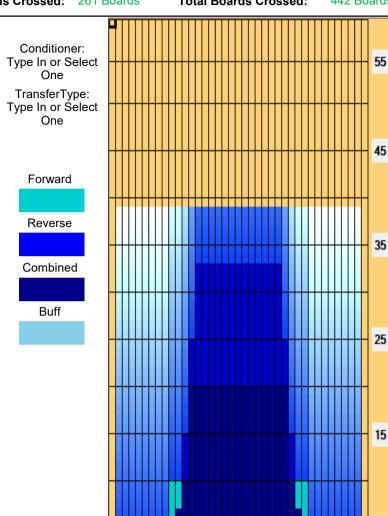

## MČR Juniorů 2023 29.4. sobota

5

Oil Pattern Distance: 39 Feet Reverse Brush Drop: 39 Feet Oil Per Board: 50 uL 9.05 mL 13.05 mL **Forward Oil Total: Reverse Oil Total: Volume Oil Total:** 22.1 mL Forward Boards Crossed: 181 Boards Reverse Boards Crossed: 261 Boards **Total Boards Crossed:** 442 Boards