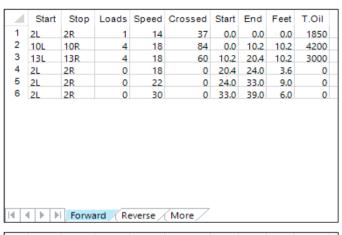

|   | Start | Stop | Loads | Speed | Crossed | Start | End  | Feet  | T.Oil |  |  |  |
|---|-------|------|-------|-------|---------|-------|------|-------|-------|--|--|--|
| 1 | 2L    | 2R   | 0     | 30    | 0       | 39.0  | 33.0 | -6.0  | 0     |  |  |  |
| 2 | 14L   | 14R  | 3     | 18    | 39      | 33.0  | 25.4 | -7.6  | 1950  |  |  |  |
| 3 | 13L   | 13R  | 4     | 18    | 60      | 25.4  | 15.2 | -10.2 | 3000  |  |  |  |
| 4 | 12L   | 12R  | 4     | 14    | 68      | 15.2  | 7.3  | -7.9  | 3400  |  |  |  |
| 5 | 11L   | 11R  | 3     | 10    | 57      | 7.3   | 3.1  | -4.2  | 2850  |  |  |  |
| 6 | 2L    | 2R   | 1     | 10    | 37      | 3.1   | 1.7  | -1.4  | 1850  |  |  |  |
| 7 | 2L    | 2R   | 0     | 10    | 0       | 1.7   | 0.0  | -1.7  | 0     |  |  |  |
|   |       |      |       |       |         |       |      |       |       |  |  |  |