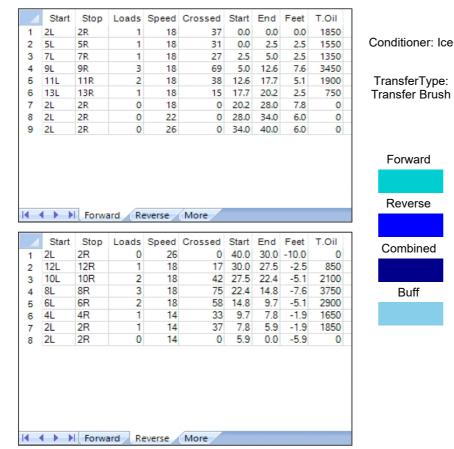

## Mistrovství České republiky seniorů - jednotlivci 2017

Oil Pattern Distance: 40 Feet **Reverse Brush Drop:** 40 Feet Oil Per Board: 50 uL **Forward Oil Total:** 10.85 mL **Reverse Oil Total:** 13.1 mL 23.95 mL **Volume Oil Total:** Forward Boards Crossed: 217 Boards Reverse Boards Crossed: 262 Boards 479 Boards **Total Boards Crossed:** 