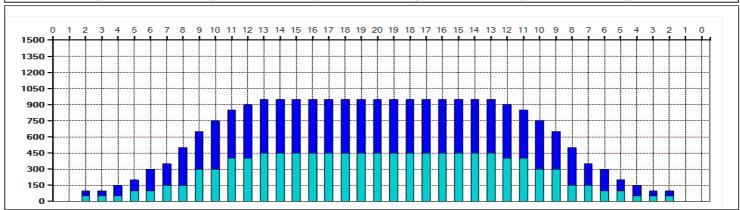

## Mistrovství České republiky seniorů - jednotlivci 2017

Oil Pattern Distance: 40 Feet **Reverse Brush Drop:** 40 Feet Oil Per Board: 50 uL **Forward Oil Total:** 10.85 mL **Reverse Oil Total:** 13.1 mL 23.95 mL **Volume Oil Total:** Forward Boards Crossed: 217 Boards Reverse Boards Crossed: 262 Boards 479 Boards **Total Boards Crossed:** 