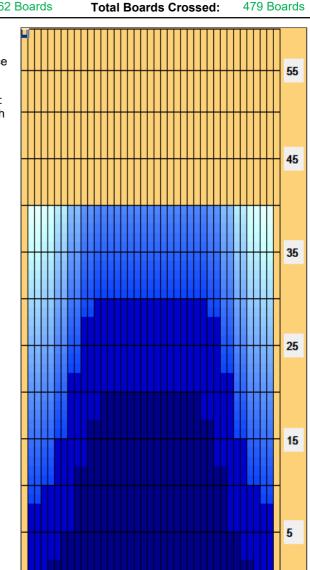

## Mistrovství České republiky seniorů - jednotlivci 2017

Oil Pattern Distance: 40 Feet **Reverse Brush Drop:** 40 Feet Oil Per Board: 50 uL **Forward Oil Total:** 10.85 mL **Reverse Oil Total:** 13.1 mL 23.95 mL **Volume Oil Total:** Forward Boards Crossed: 217 Boards Reverse Boards Crossed: 262 Boards 479 Boards **Total Boards Crossed:** 