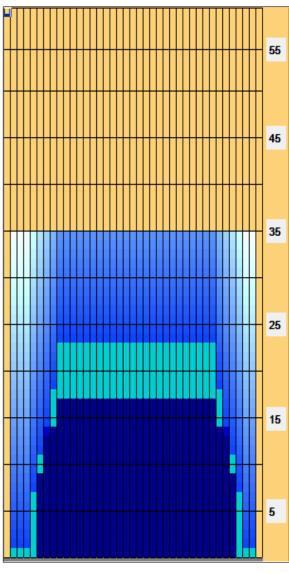

## Novobowling Kladno - krátký mazací model

Oil Pattern Distance: 35 Feet Reverse Brush Drop: 35 Feet Oil Per Board: 50 uL **Forward Oil Total:** Reverse Oil Total: **Volume Oil Total:** 17.9 mL 5.5 mL 23.4 mL Forward Boards Crossed: 358 Boards Reverse Boards Crossed: 110 Boards **Total Boards Crossed:** 468 Boards