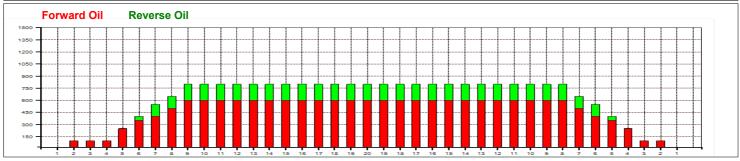

## Novobowling Kladno - krátký mazací model

Oil Pattern Distance: 35 Feet Reverse Brush Drop: 35 Feet Oil Per Board: 50 uL **Forward Oil Total:** Reverse Oil Total: **Volume Oil Total:** 17.9 mL 5.5 mL 23.4 mL Forward Boards Crossed: 358 Boards Reverse Boards Crossed: 110 Boards **Total Boards Crossed:** 468 Boards