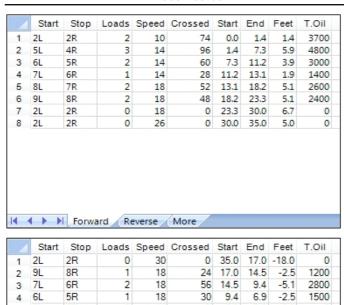

14

0 6.9

0.0 -6.9

0

2R

| ← → → | Forward Reverse More

2L

| 01033Cu. 110 E                  |
|---------------------------------|
|                                 |
| Conditioner:<br>Prodigy         |
| TransferType:<br>Transfer Brush |
|                                 |
| Forward                         |
|                                 |
| Reverse                         |
|                                 |
| Combined                        |
|                                 |
| Buff                            |