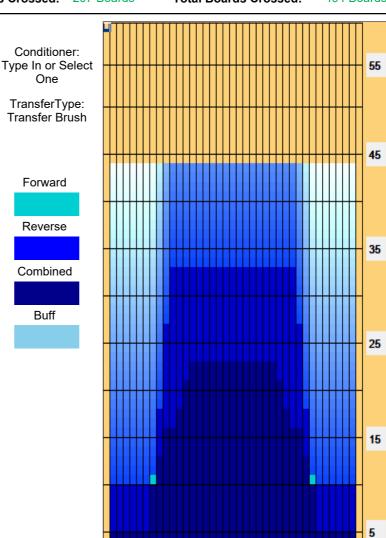

## Mistrovství ČR jednotlivců 2018 - 2. den

Oil Pattern Distance: 44 Feet
Forward Oil Total: 14.35 mL
Forward Boards Crossed: 287 Boards

| ← → → | Forward Reverse More

Reverse Brush Drop: 44 Feet
Reverse Oil Total: 10.35 mL
Reverse Boards Crossed: 207 Boards

## Mistrovství ČR jednotlivců 2018 - 2. den

Oil Pattern Distance: 44 Feet 44 Feet Oil Per Board: 50 uL **Reverse Brush Drop:** 24.7 mL **Forward Oil Total:** 14.35 mL **Reverse Oil Total:** 10.35 mL **Volume Oil Total:** 494 Boards Forward Boards Crossed: 287 Boards Reverse Boards Crossed: 207 Boards **Total Boards Crossed:**

| Item             | 3L-7L:18L-18R        | 8L-12L:18L-18R      | 13L-17L:18L-18R     | 18L-18R:17R-13R      | 18L-18R:12R-8R      | 18L-18R:7R-3R        |
|------------------|----------------------|---------------------|---------------------|----------------------|---------------------|----------------------|
| Description      | Outside Track:Middle | Middle Track:Middle | Inside Track:Middle | MIddle: Inside Track | Middle:Middle Track | Middle:Outside Track |
| Track Zone Ratio | 4                    | 1.47                | 1.01                | 1.01                 | 1.47                | 4                    |