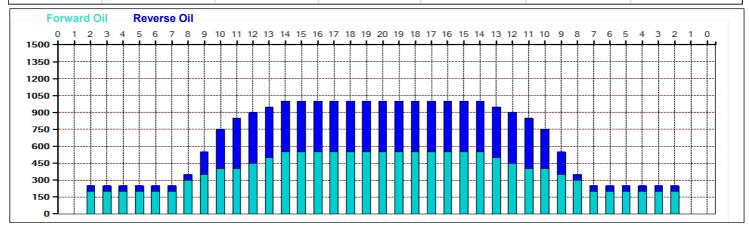

Oil Per Board: 50 uL
Volume Oil Total: 24.7 mL
Total Boards Crossed: 494 Boards

|         | Start               | Stop                           | Loads              | Speed                                         | Crossed                                           | Start                                 | End                                | Feet                                  | T.Oil                              |
|---------|---------------------|--------------------------------|--------------------|-----------------------------------------------|---------------------------------------------------|---------------------------------------|------------------------------------|---------------------------------------|------------------------------------|
| 1       | 2L                  | 2R                             | 4                  | 14                                            | 148                                               | 0.0                                   | 5.9                                | 5.9                                   | 7400                               |
| 2       | 8L                  | 8R                             | 2                  | 18                                            | 50                                                | 5.9                                   | 11.0                               | 5.1                                   | 2500                               |
| 3       | 9L                  | 9R                             | 1                  | 18                                            | 23                                                | 11.0                                  | 13.5                               | 2.5                                   | 1150                               |
| 1       | 10L                 | 10R                            | 1                  | 18                                            | 21                                                | 13.5                                  | 16.0                               | 2.5                                   | 1050                               |
| ,       | 12L                 | 12R                            | 1                  | 18                                            | 17                                                | 16.0                                  | 18.5                               | 2.5                                   | 850                                |
| 5       | 13L                 | 13R                            | 1                  | 18                                            | 15                                                | 18.5                                  | 21.0                               | 2.5                                   | 750                                |
|         | 14L                 | 14R                            | 1                  | 18                                            | 13                                                | 21.0                                  | 23.5                               | 2.5                                   | 650                                |
|         | 2L                  | 2R                             | 0                  | 22                                            | 0                                                 | 23.5                                  | 34.0                               | 10.5                                  | 0                                  |
| 3       | ZL                  |                                | _                  |                                               | -                                                 | 23,3                                  | 34.0                               | 10.5                                  |                                    |
| 9       | 2L                  | 2R                             | 0                  | 30                                            | 0<br>More                                         | 34.0                                  | 44.0                               | 10.0                                  | 0                                  |
| 3 9     | 2L                  | 2R                             | 0 ard Re           | 30                                            | 0<br>More                                         | 34.0                                  | 44.0                               | 10.0                                  | 0                                  |
|         | 2L Start            | 2R<br>Forward                  | o Re               | 30<br>everse<br>Speed                         | 0<br>More                                         | 34,0<br>Start                         | 44.0<br>End                        | 10.0                                  | T.Oil                              |
|         | 2L Start 2L         | 2R<br>Forward                  | o Reard Real Loads | 30  everse  Speed 30                          | More Crossed 0                                    | 34,0<br>Start<br>44.0                 | 44.0<br>End<br>33.0                | 10.0<br>Feet<br>-11.0                 | T.Oil                              |
|         | Start 2L 11L        | Stop<br>2R<br>11R              | loads 0 2          | speed 30 22                                   | More Crossed 0 38                                 | 34.0<br>Start<br>44.0<br>33.0         | 44.0<br>End<br>33.0<br>26.8        | Feet<br>-11.0<br>-6.2                 | T.Oil<br>0<br>1900                 |
| 2       | Start 2L 11L 10L    | Stop<br>2R<br>11R<br>10R       | Loads 0 2 3        | speed 30 22 22                                | More Crossed 0 38 63                              | Start<br>44.0<br>33.0<br>26.8         | End<br>33.0<br>26.8<br>17.5        | Feet<br>-11.0<br>-6.2<br>-9.3         | T.Oil<br>0<br>1900<br>3150         |
| 1 2 3 4 | Start 2L 11L 10L 9L | Stop<br>2R<br>11R<br>10R<br>9R | 0 Loads 0 2 3 3 3  | 30<br>everse<br>Speed<br>30<br>22<br>22<br>18 | More Crossed 0 38 63 69                           | Start<br>44.0<br>33.0<br>26.8<br>17.5 | End<br>33.0<br>26.8<br>17.5<br>9.9 | Feet<br>-11.0<br>-6.2<br>-9.3<br>-7.6 | T.Oil<br>0<br>1900<br>3150<br>3450 |
| 1 2 3   | Start 2L 11L 10L    | Stop<br>2R<br>11R<br>10R       | Loads 0 2 3        | speed 30 22 22                                | 0<br>More<br>Crossed<br>0<br>38<br>63<br>69<br>37 | Start<br>44.0<br>33.0<br>26.8         | End<br>33.0<br>26.8<br>17.5        | Feet<br>-11.0<br>-6.2<br>-9.3         | T.Oil<br>0<br>1900                 |