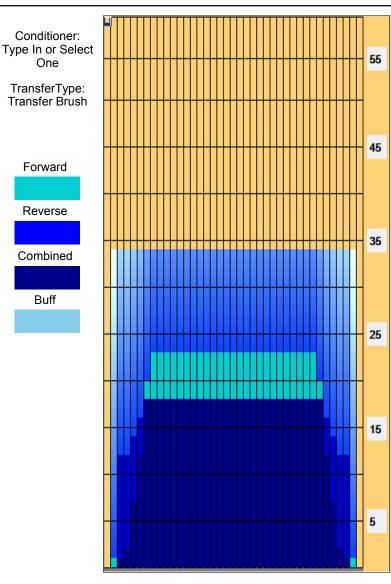

Conditioner:

One

14

14

10

0

31 14.2

5R

3R

3R

4 5L

5

3L

3L

| 3240<br>1000<br>0 | TransferType:<br>Transfer Brush |  |  |  |
|-------------------|---------------------------------|--|--|--|
|                   | Forward                         |  |  |  |
|                   |                                 |  |  |  |
|                   | Reverse                         |  |  |  |
|                   |                                 |  |  |  |
| T.Oil<br>0        | Combined                        |  |  |  |
| 1080<br>1160      |                                 |  |  |  |
| 1240              | Buff                            |  |  |  |
| 1400              |                                 |  |  |  |
| 1400              |                                 |  |  |  |
| 0                 |                                 |  |  |  |
|                   |                                 |  |  |  |