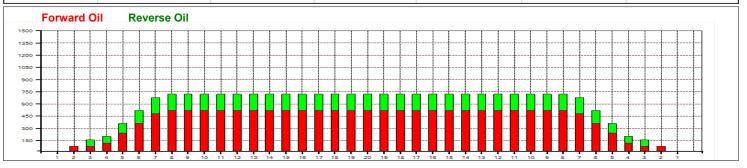

## Prestige 6. turnaj - Kladno

Oil Pattern Distance: 34 Feet Reverse Brush Drop: 34 Feet Oil Per Board: 40 uL **Forward Oil Total:** 15.72 mL 6.28 mL 22 mL **Reverse Oil Total: Volume Oil Total:** 157 Boards Forward Boards Crossed: 393 Boards 550 Boards **Reverse Boards Crossed: Total Boards Crossed:** 