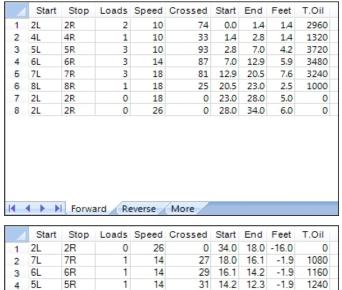

3R

3R

4 5L

5

3L

3L

| 3240<br>1000<br>0 | TransferType:<br>Transfer Brush |  |  |  |
|-------------------|---------------------------------|--|--|--|
|                   | Forward                         |  |  |  |
|                   |                                 |  |  |  |
|                   | Reverse                         |  |  |  |
|                   |                                 |  |  |  |
| T.Oil<br>0        | Combined                        |  |  |  |
| 1080<br>1160      |                                 |  |  |  |
| 1240              | Buff                            |  |  |  |
| 1400              |                                 |  |  |  |
| 1400              |                                 |  |  |  |
| 0                 |                                 |  |  |  |
|                   |                                 |  |  |  |