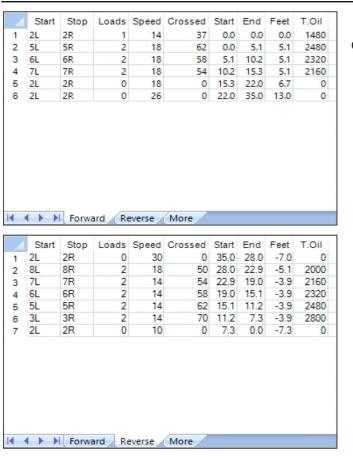

## 2008 PABCON Senior Championships - Roto Grip MBC říjen

35 Feet Oil Per Board: Oil Pattern Distance: 35 Feet **Reverse Brush Drop:** 40 uL **Forward Oil Total:** 8.44 mL 11.76 mL 20.2 mL **Reverse Oil Total: Volume Oil Total:** Forward Boards Crossed: 211 Boards **Reverse Boards Crossed:** 294 Boards 505 Boards **Total Boards Crossed:** 