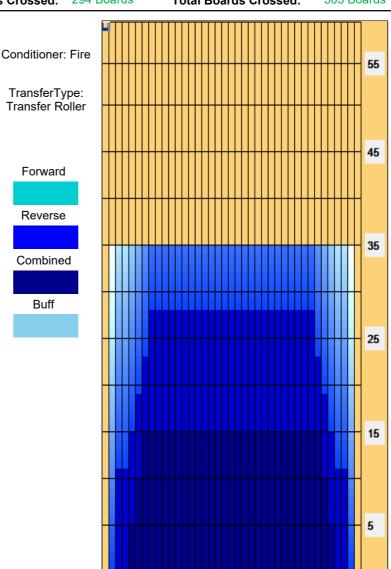

## 2008 PABCON Senior Championships - Roto Grip MBC říjen

35 Feet Oil Per Board: Oil Pattern Distance: 35 Feet **Reverse Brush Drop:** 40 uL **Forward Oil Total:** 8.44 mL 11.76 mL 20.2 mL **Reverse Oil Total: Volume Oil Total:** Forward Boards Crossed: 211 Boards **Reverse Boards Crossed:** 294 Boards 505 Boards **Total Boards Crossed:** 

Forward

Reverse

Combined

Buff

| Item             | 3L-7L:18L-18R        | 8L-12L:18L-18R      | 13L-17L:18L-18R     | 18L-18R:17R-13R      | 18L-18R:12R-8R      | 18L-18R:7R-3R        |
|------------------|----------------------|---------------------|---------------------|----------------------|---------------------|----------------------|
| Description      | Outside Track:Middle | Middle Track:Middle | Inside Track:Middle | MIddle: Inside Track | Middle:Middle Track | Middle:Outside Track |
| Track Zone Ratio | 2.18                 | 1                   | 1                   | 1                    | 1                   | 2.18                 |