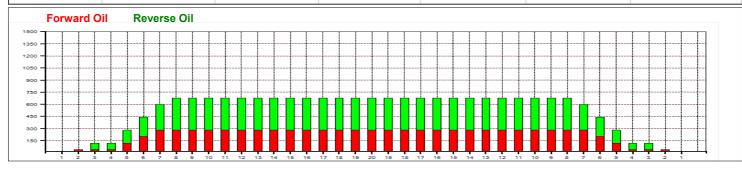

## 2008 PABCON Senior Championships - Roto Grip MBC říjen

35 Feet Oil Per Board: Oil Pattern Distance: 35 Feet **Reverse Brush Drop:** 40 uL **Forward Oil Total:** 8.44 mL 11.76 mL 20.2 mL **Reverse Oil Total: Volume Oil Total:** Forward Boards Crossed: 211 Boards **Reverse Boards Crossed:** 294 Boards 505 Boards **Total Boards Crossed:** 