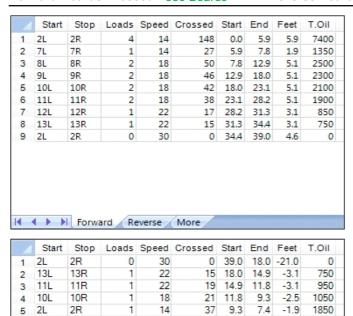

## Novobowling Kladno - Střední mazací model

Oil Pattern Distance: 39 Feet Reverse Brush Drop: 31 Feet Oil Per Board: 50 uL **Forward Oil Total: Reverse Oil Total:** 19.15 mL 4.6 mL **Volume Oil Total:** 23.75 mL Forward Boards Crossed: 383 Boards Reverse Boards Crossed: 92 Boards **Total Boards Crossed:** 475 Boards

18

14

10

10R

2R

2R

| ← → → | Forward Reverse More

5 2L

6 2L

| Conditioner:<br>Prodigy         |
|---------------------------------|
| TransferType:<br>Transfer Brush |

Forward Reverse Combined Buff

1850

0 7.4 0.0 -7.4

| Item             | 3L-7L:18L-18R        | 8L-12L:18L-18R      | 13L-17L:18L-18R     | 18L-18R:17R-13R      | 18L-18R:12R-8R      | 18L-18R:7R-3R        |
|------------------|----------------------|---------------------|---------------------|----------------------|---------------------|----------------------|
| Description      | Outside Track:Middle | Middle Track:Middle | Inside Track:Middle | MIddle: Inside Track | Middle:Middle Track | Middle:Outside Track |
| Track Zone Ratio | 3.65                 | 1.48                | 1                   | 1                    | 1.48                | 3.65                 |