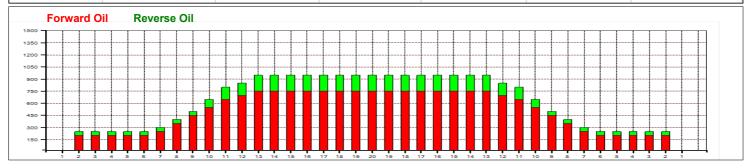

## Novobowling Kladno - Střední mazací model

Oil Pattern Distance: 39 Feet Reverse Brush Drop: 31 Feet Oil Per Board: 50 uL **Forward Oil Total: Reverse Oil Total:** 19.15 mL 4.6 mL **Volume Oil Total:** 23.75 mL Forward Boards Crossed: 383 Boards Reverse Boards Crossed: 92 Boards **Total Boards Crossed:** 475 Boards