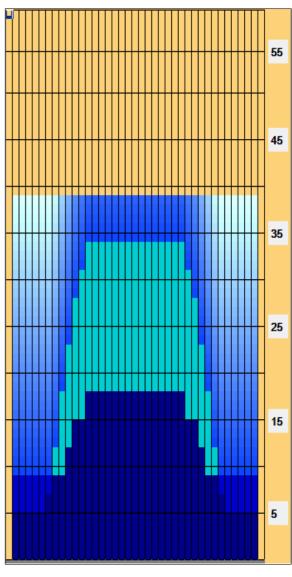

## Novobowling Kladno - Střední mazací model

Oil Pattern Distance: 39 Feet Reverse Brush Drop: 31 Feet Oil Per Board: 50 uL **Forward Oil Total: Reverse Oil Total:** 19.15 mL 4.6 mL **Volume Oil Total:** 23.75 mL Forward Boards Crossed: 383 Boards Reverse Boards Crossed: 92 Boards **Total Boards Crossed:** 475 Boards