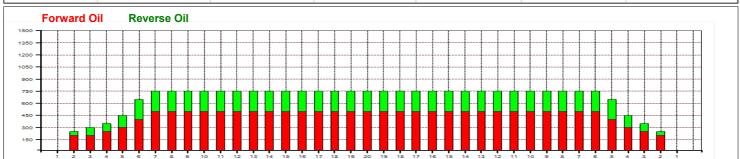

## Novobowling Kladno - Krátké mazání

Oil Pattern Distance: 34 Feet Reverse Brush Drop: 34 Feet Oil Per Board: 50 uL **Forward Oil Total:** Reverse Oil Total: 16.5 mL 8.2 mL **Volume Oil Total:** 24.7 mL Forward Boards Crossed: 330 Boards **Reverse Boards Crossed:** 164 Boards **Total Boards Crossed:** 494 Boards

14

6 2L

2R

Forward Reverse More

0 6.9 0.0 -6.9

| ; C                             | rossea:              | 164 |  |  |  |  |
|---------------------------------|----------------------|-----|--|--|--|--|
|                                 | Condition<br>Prodigy |     |  |  |  |  |
| TransferType:<br>Transfer Brush |                      |     |  |  |  |  |
|                                 | Forward              |     |  |  |  |  |
|                                 | Reverse              |     |  |  |  |  |
|                                 | Combine              | d   |  |  |  |  |
|                                 | Buff                 |     |  |  |  |  |
|                                 |                      |     |  |  |  |  |