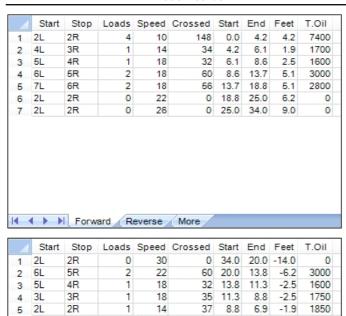

## Novobowling Kladno - Krátké mazání

Oil Pattern Distance: 34 Feet Reverse Brush Drop: 34 Feet Oil Per Board: 50 uL **Forward Oil Total:** Reverse Oil Total: 16.5 mL 8.2 mL **Volume Oil Total:** 24.7 mL Forward Boards Crossed: 330 Boards **Reverse Boards Crossed:** 164 Boards **Total Boards Crossed:** 494 Boards

14

6 2L

2R

Forward Reverse More

0 6.9 0.0 -6.9

| ; C                             | rossea:              | 164 |  |  |  |  |
|---------------------------------|----------------------|-----|--|--|--|--|
|                                 | Condition<br>Prodigy |     |  |  |  |  |
| TransferType:<br>Transfer Brush |                      |     |  |  |  |  |
|                                 | Forward              |     |  |  |  |  |
|                                 | Reverse              |     |  |  |  |  |
|                                 | Combine              | d   |  |  |  |  |
|                                 | Buff                 |     |  |  |  |  |
|                                 |                      |     |  |  |  |  |