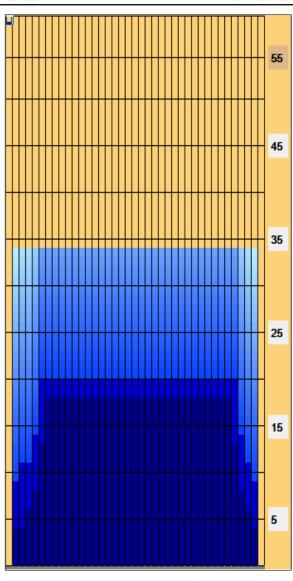

## Novobowling Kladno - Krátké mazání

Oil Pattern Distance: 34 Feet Reverse Brush Drop: 34 Feet Oil Per Board: 50 uL **Forward Oil Total:** Reverse Oil Total: 16.5 mL 8.2 mL **Volume Oil Total:** 24.7 mL Forward Boards Crossed: 330 Boards **Reverse Boards Crossed:** 164 Boards **Total Boards Crossed:** 494 Boards