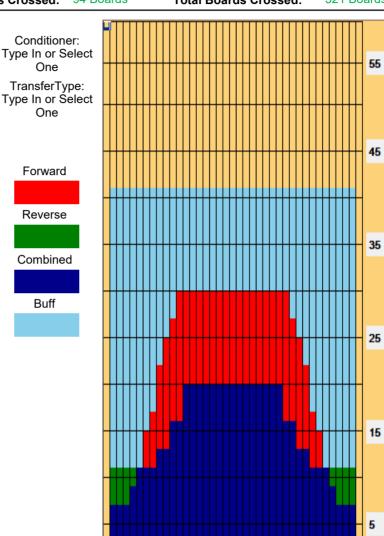

## WB Rome (41')\_18

Oil Pattern Distance: 41 Feet Reverse Brush Drop: 33 Feet Oil Per Board: 50 uL 21.35 mL **Forward Oil Total: Reverse Oil Total:** 4.7 mL **Volume Oil Total:** 26.05 mL Forward Boards Crossed: 427 Boards Reverse Boards Crossed: 94 Boards 521 Boards **Total Boards Crossed:** 

|    | Start | Stop | Loads | Speed | Crossed | Start | End  | Feet | T.Oil |
|----|-------|------|-------|-------|---------|-------|------|------|-------|
| 1  | 2L    | 2R   | 5     | 14    | 185     | 0.0   | 7.9  | 7.9  | 9250  |
| 2  | 5L    | 5R   | 1     | 14    | 31      | 7.9   | 9.8  | 1.9  | 1550  |
| 3  | 6L    | 6R   | 1     | 14    | 29      | 9.8   | 11.7 | 1.9  | 1450  |
| 4  | 7L    | 7R   | 2     | 14    | 54      | 11.7  | 15.6 | 3.9  | 2700  |
| 5  | 8L    | 8R   | 1     | 14    | 25      | 15.6  | 17.5 | 1.9  | 1250  |
| 6  | 9L    | 9R   | 2     | 18    | 46      | 17.5  | 22.6 | 5.1  | 2300  |
| 7  | 10L   | 10R  | 1     | 18    | 21      | 22.6  | 25.1 | 2.5  | 1050  |
| 8  | 11L   | 11R  | 1     | 18    | 19      | 25.1  | 27.6 | 2.5  | 950   |
| 9  | 12L   | 12R  | 1     | 18    | 17      | 27.6  | 30.1 | 2.5  | 850   |
| 10 | 2L    | 2R   | 0     | 22    | 0       | 30.1  | 33.0 | 2.9  | 0     |
| 11 | 2L    | 2R   | 0     | 30    | 0       | 33.0  | 41.0 | 8.0  | 0     |

| 2 13L 13R 1 26 15 20.0 16.4 -3.6 750<br>3 11L 11R 1 22 19 16.4 13.3 -3.1 950<br>4 9L 9R 1 18 23 13.3 10.8 -2.5 1150<br>5 2L 2R 1 18 37 10.8 8.3 -2.5 1850 |   | Start | Stop | Loads | Speed | Crossed | Start | End  | Feet  | T.Oil |
|-----------------------------------------------------------------------------------------------------------------------------------------------------------|---|-------|------|-------|-------|---------|-------|------|-------|-------|
| 3 11L 11R 1 22 19 16.4 13.3 -3.1 950<br>4 9L 9R 1 18 23 13.3 10.8 -2.5 1150<br>5 2L 2R 1 18 37 10.8 8.3 -2.5 1850                                         | 1 | 2L    | 2R   | 0     | 30    | 0       | 41.0  | 20.0 | -21.0 | 0     |
| 4 9L 9R 1 18 23 13.3 10.8 -2.5 1150<br>5 2L 2R 1 18 37 10.8 8.3 -2.5 1850                                                                                 | 2 | 13L   | 13R  | 1     | 26    | 15      | 20.0  | 16.4 | -3.6  | 750   |
| 5 2L 2R 1 18 37 10.8 8.3 -2.5 1850                                                                                                                        | 3 | 11L   | 11R  | 1     | 22    | 19      | 16.4  | 13.3 | -3.1  | 950   |
| 5 22 211 1 10 01 10.0 0.0 2.0 1000                                                                                                                        | 4 | 9L    | 9R   | 1     | 18    | 23      | 13.3  | 10.8 | -2.5  | 1150  |
| 6 2L 2R 0 14 0 8.3 0.0 -8.3 0                                                                                                                             | 5 | 2L    | 2R   | 1     | 18    | 37      | 10.8  | 8.3  | -2.5  | 1850  |
|                                                                                                                                                           | 6 | 2L    | 2R   | 0     | 14    | 0       | 8.3   | 0.0  | -8.3  | 0     |
|                                                                                                                                                           |   |       |      |       |       |         |       |      |       |       |