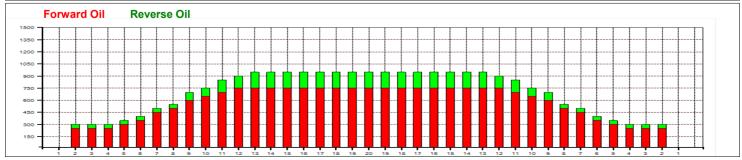

## WB Rome (41')\_18

Oil Pattern Distance: 41 Feet Reverse Brush Drop: 33 Feet Oil Per Board: 50 uL 21.35 mL **Forward Oil Total: Reverse Oil Total:** 4.7 mL **Volume Oil Total:** 26.05 mL Forward Boards Crossed: 427 Boards Reverse Boards Crossed: 94 Boards 521 Boards **Total Boards Crossed:** 

|    | Start | Stop | Loads | Speed | Crossed | Start | End  | Feet | T.Oil |
|----|-------|------|-------|-------|---------|-------|------|------|-------|
| 1  | 2L    | 2R   | 5     | 14    | 185     | 0.0   | 7.9  | 7.9  | 9250  |
| 2  | 5L    | 5R   | 1     | 14    | 31      | 7.9   | 9.8  | 1.9  | 1550  |
| 3  | 6L    | 6R   | 1     | 14    | 29      | 9.8   | 11.7 | 1.9  | 1450  |
| 4  | 7L    | 7R   | 2     | 14    | 54      | 11.7  | 15.6 | 3.9  | 2700  |
| 5  | 8L    | 8R   | 1     | 14    | 25      | 15.6  | 17.5 | 1.9  | 1250  |
| 6  | 9L    | 9R   | 2     | 18    | 46      | 17.5  | 22.6 | 5.1  | 2300  |
| 7  | 10L   | 10R  | 1     | 18    | 21      | 22.6  | 25.1 | 2.5  | 1050  |
| 8  | 11L   | 11R  | 1     | 18    | 19      | 25.1  | 27.6 | 2.5  | 950   |
| 9  | 12L   | 12R  | 1     | 18    | 17      | 27.6  | 30.1 | 2.5  | 850   |
| 10 | 2L    | 2R   | 0     | 22    | 0       | 30.1  | 33.0 | 2.9  | 0     |
| 11 | 2L    | 2R   | 0     | 30    | 0       | 33.0  | 41.0 | 8.0  | 0     |

| 2 13L 13R 1 26 15 20.0 16.4 -3.6 750<br>3 11L 11R 1 22 19 16.4 13.3 -3.1 950<br>4 9L 9R 1 18 23 13.3 10.8 -2.5 1150<br>5 2L 2R 1 18 37 10.8 8.3 -2.5 1850 |   | Start | Stop | Loads | Speed | Crossed | Start | End  | Feet  | T.Oil |
|-----------------------------------------------------------------------------------------------------------------------------------------------------------|---|-------|------|-------|-------|---------|-------|------|-------|-------|
| 3 11L 11R 1 22 19 16.4 13.3 -3.1 950<br>4 9L 9R 1 18 23 13.3 10.8 -2.5 1150<br>5 2L 2R 1 18 37 10.8 8.3 -2.5 1850                                         | 1 | 2L    | 2R   | 0     | 30    | 0       | 41.0  | 20.0 | -21.0 | 0     |
| 4 9L 9R 1 18 23 13.3 10.8 -2.5 1150<br>5 2L 2R 1 18 37 10.8 8.3 -2.5 1850                                                                                 | 2 | 13L   | 13R  | 1     | 26    | 15      | 20.0  | 16.4 | -3.6  | 750   |
| 5 2L 2R 1 18 37 10.8 8.3 -2.5 1850                                                                                                                        | 3 | 11L   | 11R  | 1     | 22    | 19      | 16.4  | 13.3 | -3.1  | 950   |
| 5 22 211 1 10 01 10.0 0.0 2.0 1000                                                                                                                        | 4 | 9L    | 9R   | 1     | 18    | 23      | 13.3  | 10.8 | -2.5  | 1150  |
| 6 2L 2R 0 14 0 8.3 0.0 -8.3 0                                                                                                                             | 5 | 2L    | 2R   | 1     | 18    | 37      | 10.8  | 8.3  | -2.5  | 1850  |
|                                                                                                                                                           | 6 | 2L    | 2R   | 0     | 14    | 0       | 8.3   | 0.0  | -8.3  | 0     |
|                                                                                                                                                           |   |       |      |       |       |         |       |      |       |       |