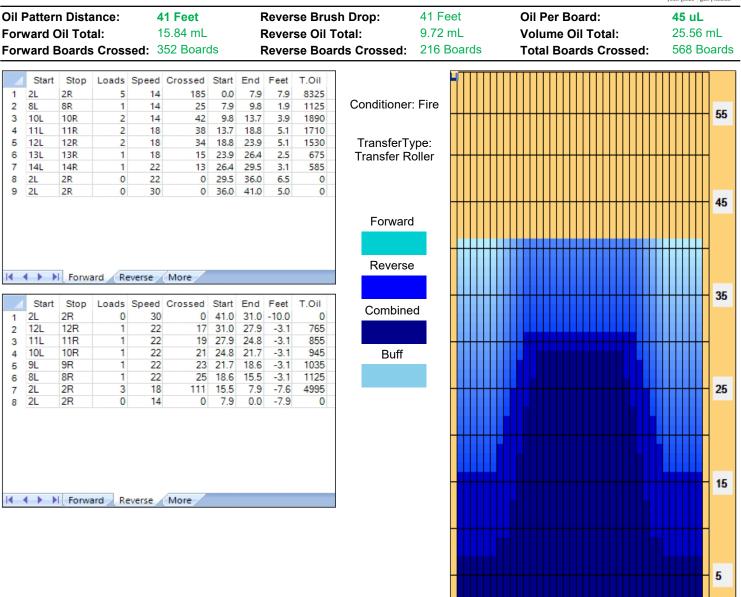

## Kegel Prestige 2016 - 1. turnaj

| Track Zone Ratio 2.75 1.53 1.01 1.01 1.53 2.75 | Item<br>Description | 3L-7L:18L-18R<br>Outside Track:Middle                                                                                                                                                                                                                                                                                                                                                                                                                                                                                                                                                                                                                                                                                                                                                                                                                                                                                                                                                                                                                                                                                                                                                                                                                                                                                                                                                                                                                                                                                                                                                                                                                                                                                                                                                                                                                                                                                                                                                                                                                                                                   | 8L-12L:18L-18R<br>Middle Track:Middle | 13L-17L:18L-18R<br>Inside Track:Middle | 18L-18R:17R-13R<br>Middle: Inside Track | 18L-18R:12R-8R<br>Middle:Middle Track | 18L-18R:7R-3R<br>Middle:Outside Track |  |
|------------------------------------------------|---------------------|---------------------------------------------------------------------------------------------------------------------------------------------------------------------------------------------------------------------------------------------------------------------------------------------------------------------------------------------------------------------------------------------------------------------------------------------------------------------------------------------------------------------------------------------------------------------------------------------------------------------------------------------------------------------------------------------------------------------------------------------------------------------------------------------------------------------------------------------------------------------------------------------------------------------------------------------------------------------------------------------------------------------------------------------------------------------------------------------------------------------------------------------------------------------------------------------------------------------------------------------------------------------------------------------------------------------------------------------------------------------------------------------------------------------------------------------------------------------------------------------------------------------------------------------------------------------------------------------------------------------------------------------------------------------------------------------------------------------------------------------------------------------------------------------------------------------------------------------------------------------------------------------------------------------------------------------------------------------------------------------------------------------------------------------------------------------------------------------------------|---------------------------------------|----------------------------------------|-----------------------------------------|---------------------------------------|---------------------------------------|--|
|                                                | Track Zone Ratio    | 2.75                                                                                                                                                                                                                                                                                                                                                                                                                                                                                                                                                                                                                                                                                                                                                                                                                                                                                                                                                                                                                                                                                                                                                                                                                                                                                                                                                                                                                                                                                                                                                                                                                                                                                                                                                                                                                                                                                                                                                                                                                                                                                                    | 1.53                                  | 1.01                                   | 1.01                                    | 1.53                                  | 2.75                                  |  |
|                                                |                     |                                                                                                                                                                                                                                                                                                                                                                                                                                                                                                                                                                                                                                                                                                                                                                                                                                                                                                                                                                                                                                                                                                                                                                                                                                                                                                                                                                                                                                                                                                                                                                                                                                                                                                                                                                                                                                                                                                                                                                                                                                                                                                         |                                       |                                        |                                         |                                       |                                       |  |
|                                                | 1350                | Image: Section of the sectio |                                       |                                        |                                         |                                       |                                       |  |
|                                                | 450                 |                                                                                                                                                                                                                                                                                                                                                                                                                                                                                                                                                                                                                                                                                                                                                                                                                                                                                                                                                                                                                                                                                                                                                                                                                                                                                                                                                                                                                                                                                                                                                                                                                                                                                                                                                                                                                                                                                                                                                                                                                                                                                                         |                                       |                                        |                                         |                                       |                                       |  |