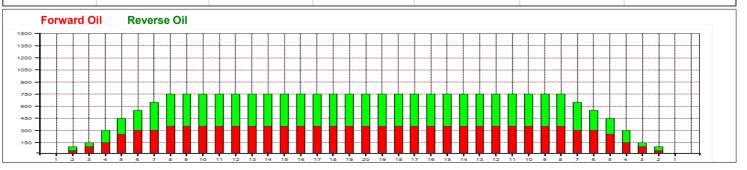

## 2013 European Champions Cup - 35 ft

35 Feet 28 Feet Oil Pattern Distance: **Reverse Brush Drop:** Oil Per Board: 50 uL **Forward Oil Total:** 11.05 mL **Reverse Oil Total:** 12.1 mL **Volume Oil Total:** 23.15 mL Forward Boards Crossed: 221 Boards Reverse Boards Crossed: 242 Boards **Total Boards Crossed:** 463 Boards