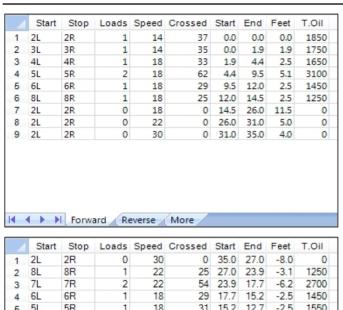

18

31 15.2

37 8.8

0 6.9

12.7

12.7

8.8

6.9

0.0 -6.9

-1.9

1550

3300

1850

5L

2L

8 2L

4R

2R

5 6

| Conditioner: ICE                |         |  |  |  |  |  |  |
|---------------------------------|---------|--|--|--|--|--|--|
| TransferType:<br>Transfer Brush |         |  |  |  |  |  |  |
|                                 | Forward |  |  |  |  |  |  |
|                                 |         |  |  |  |  |  |  |
|                                 | Reverse |  |  |  |  |  |  |
|                                 |         |  |  |  |  |  |  |
| Combined                        |         |  |  |  |  |  |  |
|                                 |         |  |  |  |  |  |  |
|                                 | Buff    |  |  |  |  |  |  |
|                                 |         |  |  |  |  |  |  |
|                                 |         |  |  |  |  |  |  |