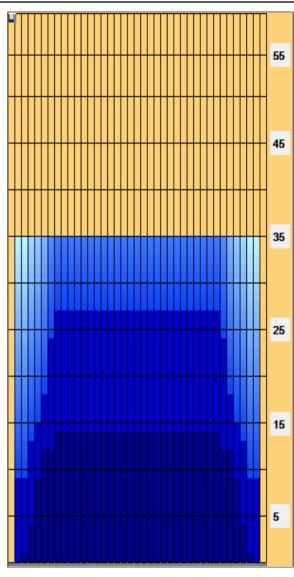

## 2013 European Champions Cup - 35 ft

35 Feet 28 Feet Oil Pattern Distance: **Reverse Brush Drop:** Oil Per Board: 50 uL **Forward Oil Total:** 11.05 mL **Reverse Oil Total:** 12.1 mL **Volume Oil Total:** 23.15 mL Forward Boards Crossed: 221 Boards Reverse Boards Crossed: 242 Boards **Total Boards Crossed:** 463 Boards