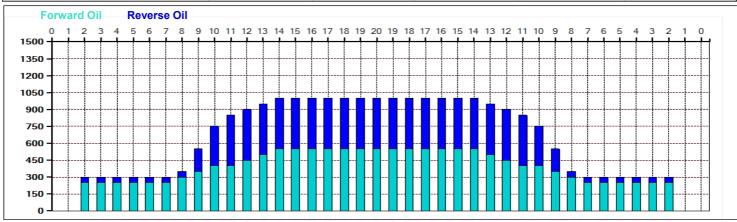

## **Ebonite 2018 - Srpen 2018**

Oil Pattern Distance: 41 Feet
Forward Oil Total: 14.95 mL
Forward Boards Crossed: 299 Boards

| ← → → | Forward Reverse More

Reverse Brush Drop: 40 Feet
Reverse Oil Total: 10.35 mL
Reverse Boards Crossed: 207 Boards

Oil Per Board: 50 uL
Volume Oil Total: 25.3 mL
Total Boards Crossed: 506 Boards

| Start            | Stop                     | Loads              | Speed                       | Crossed                                     | Start                         | End                         | Feet                         | T.Oil                      |
|------------------|--------------------------|--------------------|-----------------------------|---------------------------------------------|-------------------------------|-----------------------------|------------------------------|----------------------------|
| 2L               | 2R                       | 5                  | 14                          | 185                                         | 0.0                           | 7.9                         | 7.9                          | 9250                       |
| 8L               | 8R                       | 1                  | 18                          | 25                                          | 7.9                           | 10.4                        | 2.5                          | 1250                       |
| 9L               | 9R                       | 1                  | 18                          | 23                                          | 10.4                          | 12.9                        | 2.5                          | 1150                       |
| 10L              | 10R                      | 1                  | 18                          | 21                                          | 12.9                          | 15.4                        | 2.5                          | 1050                       |
| 12L              | 12R                      | 1                  | 18                          | 17                                          | 15.4                          | 17.9                        | 2.5                          | 850                        |
| 13L              | 13R                      | 1                  | 18                          | 15                                          | 17.9                          | 20.4                        | 2.5                          | 750                        |
| 14L              | 14R                      | 1                  | 18                          | 13                                          | 20.4                          | 22.9                        | 2.5                          | 650                        |
| 21               | 2R                       | 0                  | 18                          | 0                                           | 22.9                          | 34.0                        | 11.1                         | 0                          |
| 2L               | ZR.                      | U                  | 10                          |                                             |                               | 27.0                        | 1 1 1 1                      | U                          |
| 2L               | 2R                       | 0                  | 30                          | 0                                           | 34.0                          | 41.0                        | 7.0                          |                            |
|                  | 2R                       | 0                  |                             |                                             |                               |                             |                              |                            |
| 2L               | 2R  Forwa                | 0 ard Re           | 30<br>everse<br>Speed       | 0                                           | 34.0<br>Start                 | 41.0<br>End                 |                              |                            |
| 2L               | 2R                       | 0 Reard Real Loads | 30                          | 0<br>More                                   | 34,0                          | 41.0                        | 7.0                          | T.Oil                      |
| 2L Start         | 2R  Forwa                | 0 Re               | 30<br>everse<br>Speed       | 0<br>More                                   | 34.0<br>Start<br>41.0         | 41.0<br>End                 | 7.0                          | T.Oil                      |
| 2L Start 2L      | Stop<br>2R               | 0 Reard Real Loads | 30<br>everse<br>Speed<br>30 | More Crossed 0                              | 34.0<br>Start<br>41.0         | 41.0<br>End<br>33.0         | 7.0<br>Feet<br>-8.0          | T.Oil<br>0<br>1900         |
| Start 2L 11L     | Stop<br>2R<br>11R        | Loads 0 2          | speed 30 22                 | More Crossed 0 38 63                        | 34.0<br>Start<br>41.0<br>33.0 | 41.0<br>End<br>33.0<br>26.8 | Feet<br>-8.0<br>-6.2         | T.Oil<br>0<br>1900<br>3150 |
| Start 2L 11L 10L | Stop<br>2R<br>11R<br>10R | Loads 0 2 3        | speed<br>30<br>22<br>22     | 0<br>More<br>Crossed<br>0<br>38<br>63<br>69 | Start<br>41.0<br>33.0<br>26.8 | End<br>33.0<br>26.8<br>17.5 | Feet<br>-8.0<br>-6.2<br>-9.3 | 0                          |

## **Ebonite 2018 - Srpen 2018**

Oil Pattern Distance: 41 Feet Reverse Brush Drop: 40 Feet Oil Per Board: 50 uL **Forward Oil Total:** 14.95 mL **Reverse Oil Total:** 10.35 mL **Volume Oil Total:** 25.3 mL Forward Boards Crossed: 299 Boards Reverse Boards Crossed: 207 Boards 506 Boards **Total Boards Crossed:**