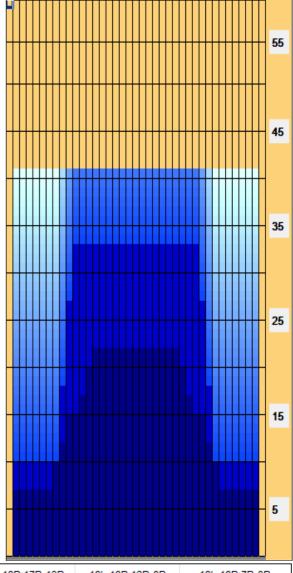

## **Ebonite 2018 - Srpen 2018**

Oil Pattern Distance: 41 Feet
Forward Oil Total: 14.95 mL
Forward Boards Crossed: 299 Boards

| ← → → | Forward Reverse More

Reverse Brush Drop: 40 Feet
Reverse Oil Total: 10.35 mL
Reverse Boards Crossed: 207 Boards

Oil Per Board: 50 uL
Volume Oil Total: 25.3 mL
Total Boards Crossed: 506 Boards

| Start            | Stop                     | Loads              | Speed                       | Crossed                                     | Start                         | End                         | Feet                         | T.Oil                      |
|------------------|--------------------------|--------------------|-----------------------------|---------------------------------------------|-------------------------------|-----------------------------|------------------------------|----------------------------|
| 2L               | 2R                       | 5                  | 14                          | 185                                         | 0.0                           | 7.9                         | 7.9                          | 9250                       |
| 8L               | 8R                       | 1                  | 18                          | 25                                          | 7.9                           | 10.4                        | 2.5                          | 1250                       |
| 9L               | 9R                       | 1                  | 18                          | 23                                          | 10.4                          | 12.9                        | 2.5                          | 1150                       |
| 10L              | 10R                      | 1                  | 18                          | 21                                          | 12.9                          | 15.4                        | 2.5                          | 1050                       |
| 12L              | 12R                      | 1                  | 18                          | 17                                          | 15.4                          | 17.9                        | 2.5                          | 850                        |
| 13L              | 13R                      | 1                  | 18                          | 15                                          | 17.9                          | 20.4                        | 2.5                          | 750                        |
| 14L              | 14R                      | 1                  | 18                          | 13                                          | 20.4                          | 22.9                        | 2.5                          | 650                        |
| 21               | 2R                       | 0                  | 18                          | 0                                           | 22.9                          | 34.0                        | 11.1                         | 0                          |
| 2L               | ZR.                      | U                  | 10                          |                                             |                               | 27.0                        | 1 1 1 1                      | U                          |
| 2L               | 2R                       | 0                  | 30                          | 0                                           | 34.0                          | 41.0                        | 7.0                          |                            |
|                  | 2R                       | 0                  |                             |                                             |                               |                             |                              |                            |
| 2L               | 2R  Forwa                | 0 ard Re           | 30<br>everse<br>Speed       | 0                                           | 34.0<br>Start                 | 41.0<br>End                 |                              |                            |
| 2L               | 2R                       | 0 Reard Real Loads | 30                          | 0<br>More                                   | 34,0                          | 41.0                        | 7.0                          | T.Oil                      |
| 2L Start         | 2R  Forwa                | 0 Re               | 30<br>everse<br>Speed       | 0<br>More                                   | 34.0<br>Start<br>41.0         | 41.0<br>End                 | 7.0                          | T.Oil                      |
| 2L Start 2L      | Stop<br>2R               | 0 Reard Real Loads | 30<br>everse<br>Speed<br>30 | More Crossed 0                              | 34.0<br>Start<br>41.0         | 41.0<br>End<br>33.0         | 7.0<br>Feet<br>-8.0          | T.Oil<br>0<br>1900         |
| Start 2L 11L     | Stop<br>2R<br>11R        | Loads 0 2          | speed 30 22                 | More Crossed 0 38 63                        | 34.0<br>Start<br>41.0<br>33.0 | 41.0<br>End<br>33.0<br>26.8 | Feet<br>-8.0<br>-6.2         | T.Oil<br>0<br>1900<br>3150 |
| Start 2L 11L 10L | Stop<br>2R<br>11R<br>10R | Loads 0 2 3        | speed<br>30<br>22<br>22     | 0<br>More<br>Crossed<br>0<br>38<br>63<br>69 | Start<br>41.0<br>33.0<br>26.8 | End<br>33.0<br>26.8<br>17.5 | Feet<br>-8.0<br>-6.2<br>-9.3 | 0                          |

## **Ebonite 2018 - Srpen 2018**

Oil Pattern Distance: 41 Feet Reverse Brush Drop: 40 Feet Oil Per Board: 50 uL **Forward Oil Total:** 14.95 mL **Reverse Oil Total:** 10.35 mL **Volume Oil Total:** 25.3 mL Forward Boards Crossed: 299 Boards Reverse Boards Crossed: 207 Boards 506 Boards **Total Boards Crossed:**