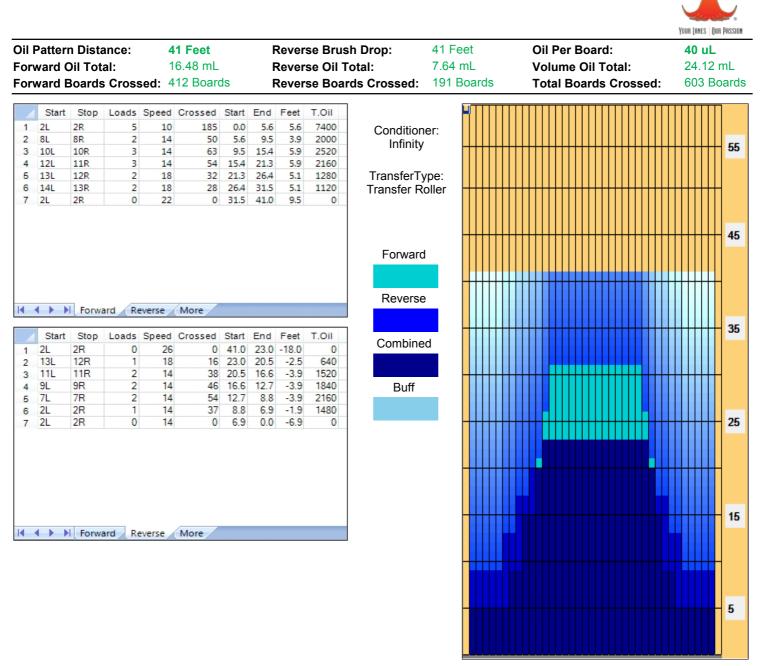

## MČR dvojic 2013 - soutěž mixů 2. den

| Item                    | 3L-7L:18L-18R        | 8L-12L:18L-18R      | 13L-17L:18L-18R     | 18L-18R:17R-13R                           | 18L-18R:12R-8R      | 18L-18R:7R-3R        |
|-------------------------|----------------------|---------------------|---------------------|-------------------------------------------|---------------------|----------------------|
| Description             | Outside Track:Middle | Middle Track:Middle | Inside Track:Middle | MIddle: Inside Track                      | Middle:Middle Track | Middle:Outside Track |
| Track Zone Ratio        | 3.91                 | 1.69                | 1.02                | 1                                         | 1.56                | 3.91                 |
| Forward Oil Reverse Oil |                      |                     |                     |                                           |                     |                      |
| 1350                    |                      |                     |                     |                                           |                     |                      |
| 1050                    |                      |                     |                     |                                           |                     |                      |
| 750                     |                      | ┈ <u></u> ╁╌┢╌╏╌╏╌╏ |                     | <b>ॖ</b> ੶੶ <u></u> ੑੑ <u></u> ੶੶ <u></u> |                     |                      |
| 450                     |                      |                     |                     |                                           |                     |                      |
| 300                     |                      |                     |                     |                                           |                     |                      |
| 1 2 3                   | 4 5 6 7 8 9 10       | 0 11 12 13 14 15 16 | 17 18 19 20 19 18 1 | 7 16 15 14 13 12 11                       | 10 9 8 7 6 5        | 4 3 2 1              |